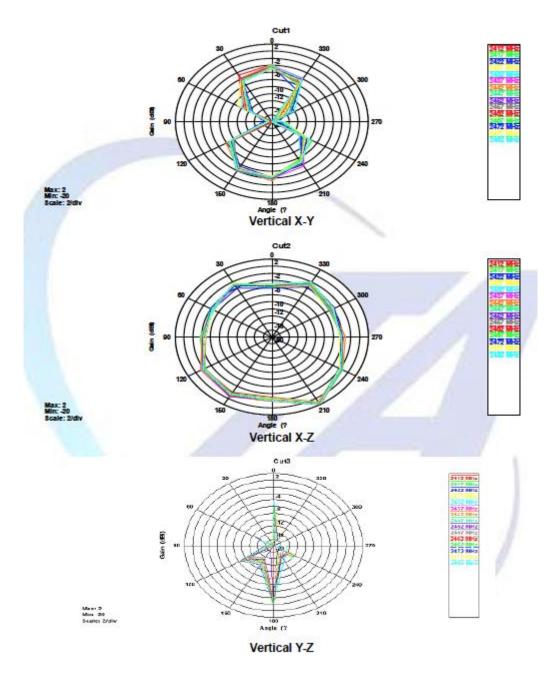

| 2452               | 72.00          | 2.80         |                 |
|           |              |               | 2457               | 70.71          | 2.72         |                 |
|           |              |               | 2462               | 71.31          | 2.94         |                 |
|           |              |               | 2467               | 71.32          | 3.12         |                 |
|           |              |               | 2472               | 72.03          | 3.28         |                 |
|           |              |               | 2477               | 72.71          | 3.24         |                 |
|           |              |               | 2482               | 75.42          | 3.42         |                 |

## Size:



## Direction: