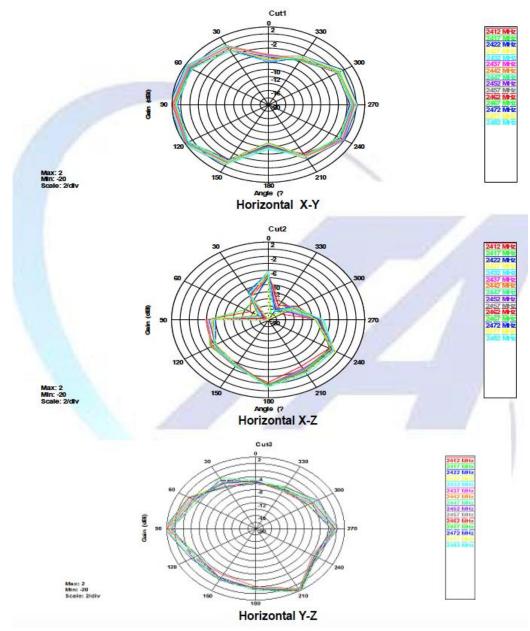

| 2452               | 72.00          | 2.80         |                 |
|           |              |               | 2457               | 70.71          | 2.72         |                 |
|           |              |               | 2462               | 71.31          | 2.94         |                 |
|           |              |               | 2467               | 71.32          | 3.12         |                 |
|           |              |               | 2472               | 72.03          | 3.28         |                 |
|           |              |               | 2477               | 72.71          | 3.24         |                 |
|           |              |               | 2482               | 75.42          | 3.42         |                 |

## Size:



## Direction: