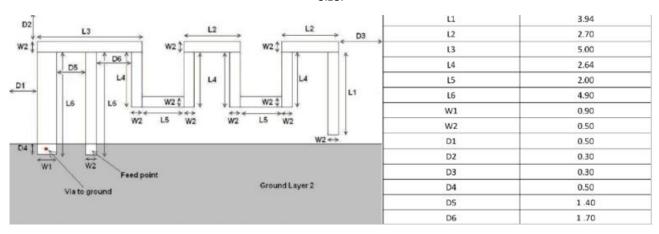

|               | 2452               | 72.00          | 2.80         |                 |
|           |              |               | 2457               | 70.71          | 2.72         |                 |
|           |              |               | 2462               | 71.31          | 2.94         |                 |
|           |              |               | 2467               | 71.32          | 3.12         |                 |
|           |              |               | 2472               | 72.03          | 3.28         |                 |
|           |              |               | 2477               | 72.71          | 3.24         |                 |
|           |              |               | 2482               | 75.42          | 3.42         |                 |

## Size:



## Direction: