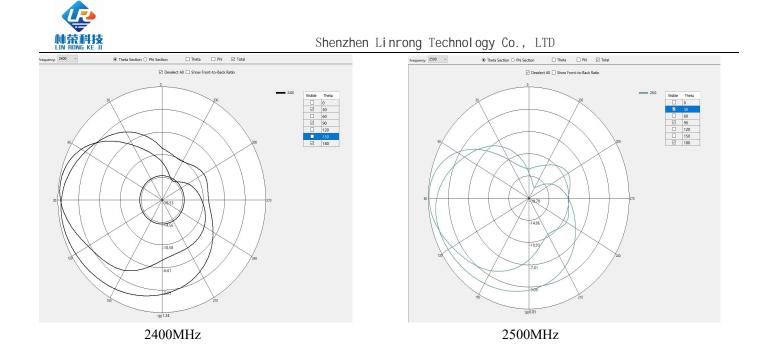

#### 4.2 Testing results

The following table indicates the testing results related to Power and Sensitivity in Microwave Anechoic Chamber, concerning the relative diagram.

#### 以下 Y1 天线无源测试数据:

| Freq | Gain | Efficiency |  |
|------|------|------------|--|
| 2400 | 1.22 | 40.15      |  |
| 2420 | 1.21 | 39.31      |  |
| 2440 | 1.48 | 38.18      |  |
| 2460 | 1.47 | 36.62      |  |
| 2480 | 1.23 | 34.06      |  |
| 2500 | 0.83 | 31.11      |  |