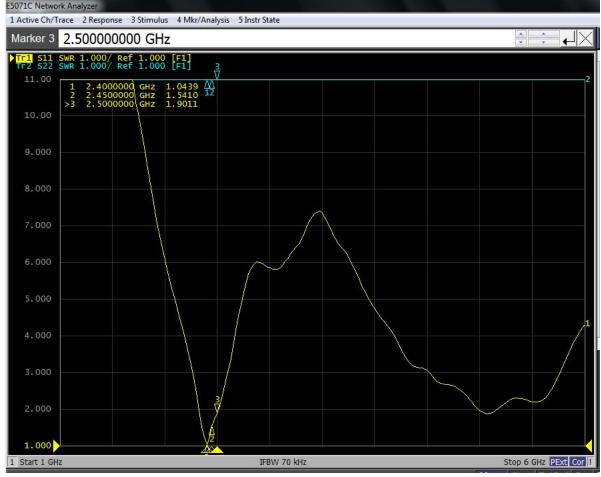

#### 3.2 VSWR

The following table expresses the VSWR value of antenna's two edges of its frequency range. With regard to the relevant diagram of VSWR

| Y1 VSWR         |      |      |      |
|-----------------|------|------|------|
| Frequency (MHz) | 2400 | 2450 | 2500 |
| VSWR            | 1.04 | 1.54 | 1.90 |

#### 3.3 Testing data

Y1 antenna VSWR