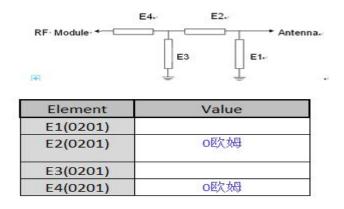

|
| 3-2 VSWR                                               |
| 3-3 Testing data······4                                |
| 4. Test the efficiency of the antenna   4              |
| 4-1 Testing field ···································· |
| 4-2 Testing results5                                   |
| 5. Environmental treatment5                            |
| 6. Mechanical Dimension Drawing······ 6                |
| 7. Mechanical Dimension Testing report7                |
| 8、Packaging standard8                                  |



### **1**, Specification

This report mainly provides the testing conditions of various electric and structural performance parameters for cell phone antenna ----Y1 Picture 1 shows the antenna designed by LR.



#### 2 、 Matching circuit diagram



#### **3** VSWR Testing

#### 3.1 Testing connection

The VSWR testing devices are connected in sequence: Agilent5071C Network Analyzer  $\rightarrow$  Testing Cable  $\rightarrow$  Customer-providing Devices.

#### 3.2 VSWR

The following table expresses the VSWR value of antenna's two edges of its frequency range. With regard to the relevant diagram of VSWR

| Y1 VSWR         |      |      |      |
|-----------------|------|------|------|
| Frequency (MHz) | 2400 | 2450 | 2500 |
| VSWR            | 1.04 | 1.54 | 1.90 |

#### 3.3 Testing data





Y1 antenna VSWR

#### 4. Test the efficiency of the antenna Testing

#### 4.1 Testing field

LR Microwave Anechoic Chamber : testing frequency ranges from 400MHz to 6GHz and the 40cm diameter spherical quite zone, the chamber provides less tha