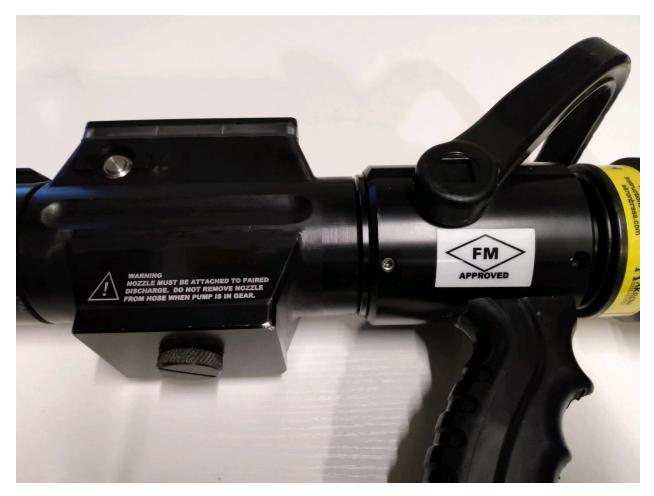

Figure 4 - Fully-assembled 6055 SAM Smart Nozzle, opposing view of sealed battery compartment

Figure 5 - Fully-assembled 6055 SAM Smart Nozzle, top view

Figure 6 - Fully-assembled 6055 SAM Smart Nozzle, top view close-up