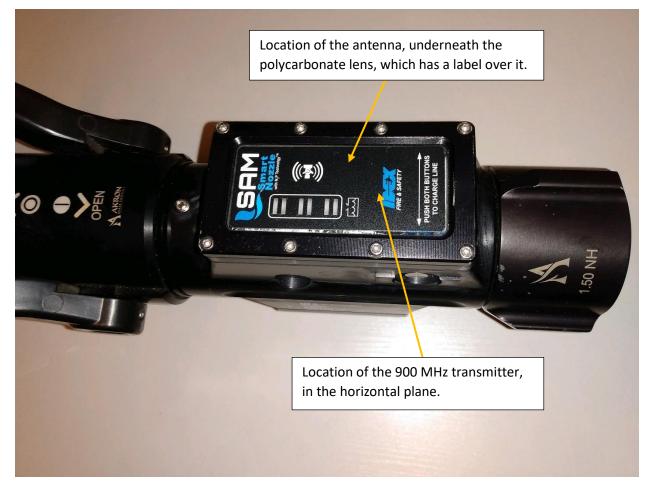

Figure 4 - Fully-assembled 6055 SAM Smart Nozzle, opposing view of sealed battery compartment

Figure 5 - Fully-assembled 6055 SAM Smart Nozzle, top view

Figure 6 - Fully-assembled 6055 SAM Smart Nozzle, top view close-up