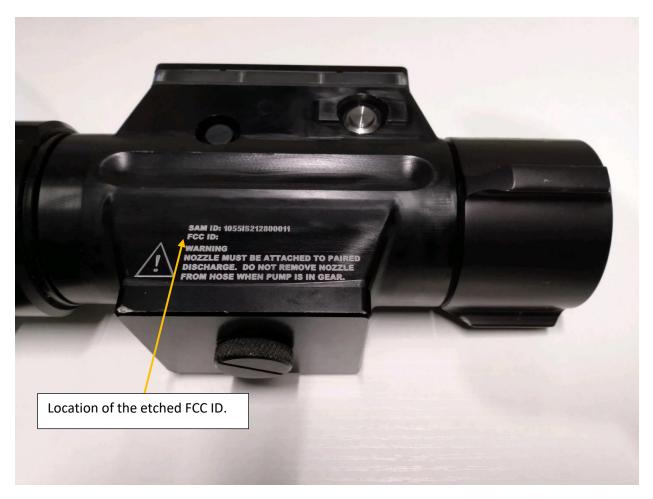

Note: the images shown below are of a prototype unit. In place of "FCC ID:" the production unit will show the following two lines, in a font that is four-point or larger: Contains FCC IDs: 2A679-XBPSX6065, 2AC7Z-ESPWROOM02D Contains IC IDs: 28827-XBPSX6065, 21098-ESPWROOM02D

Figure 4 - Fully-assembled 6055 SAM Smart Nozzle, opposing view of sealed battery compartment

Figure 5 - Fully-assembled 6055 SAM Smart Nozzle, top view

Figure 6 - Fully-assembled 6055 SAM Smart Nozzle, top view close-up