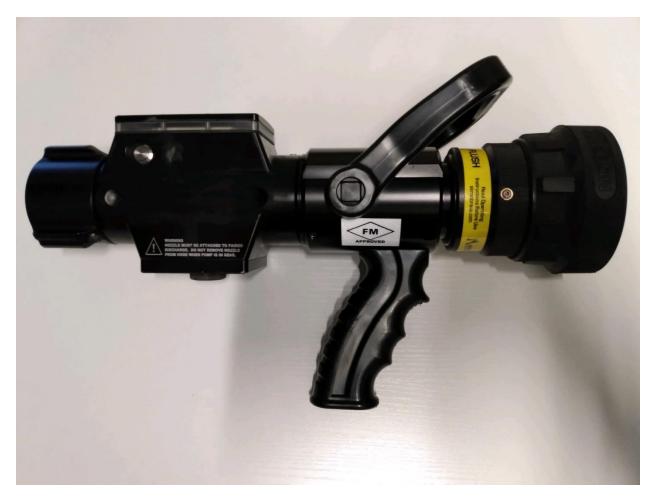

Figure 1 - Fully-assembled 6055 SAM Smart Nozzle, side view

Figure 2 - Fully-assembled 6055 SAM Smart Nozzle, opposing side view

Figure 3 - Fully-assembled 6055 SAM Smart Nozzle, view of sealed battery compartment