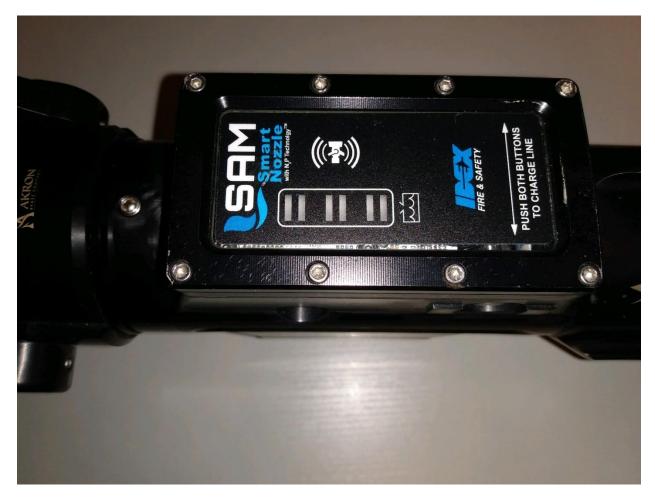

Figure 4 - Fully-assembled 6055 SAM Smart Nozzle, opposing view of sealed battery compartment

Figure 5 - Fully-assembled 6055 SAM Smart Nozzle, top view

Figure 6 - Fully-assembled 6055 SAM Smart Nozzle, top view close-up