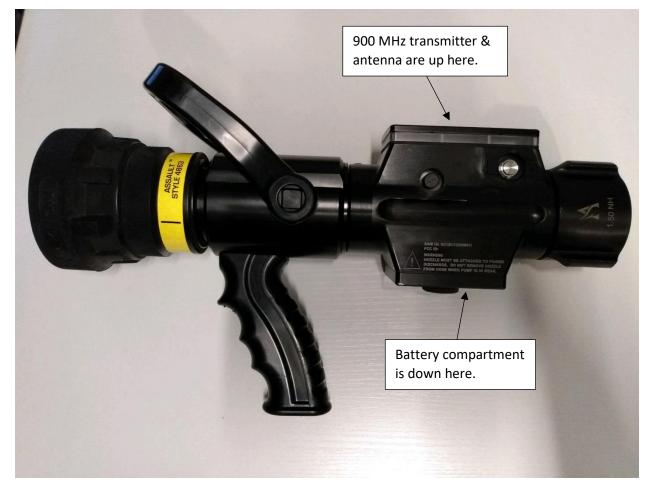

Figure 1 - Fully-assembled 6055 SAM Smart Nozzle, side view

Figure 2 - Fully-assembled 6055 SAM Smart Nozzle, opposing side view

Figure 3 - Fully-assembled 6055 SAM Smart Nozzle, view of sealed battery compartment