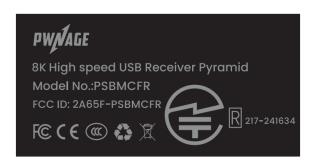

## **FCC Label Sample**

## **FCC Label Specifications**

Text is Black in color and is justified. Labels are printed in indelible ink on permanent adhesive backing or silk-screened onto the EUT or shall be affixed at a conspicuous location on the EUT. Where the EUT is constructed in two or more sections connected by wires and marketed together, the above statement is required to be affixed only to the main control unit. When the EUT is so small or for such use that it is not practicable to place the statement on it, the above information shall be placed in a prominent location in the instruction manual or pamphlet supplied to the user or, alternatively, shall be placed on the container in which the device is marketed.