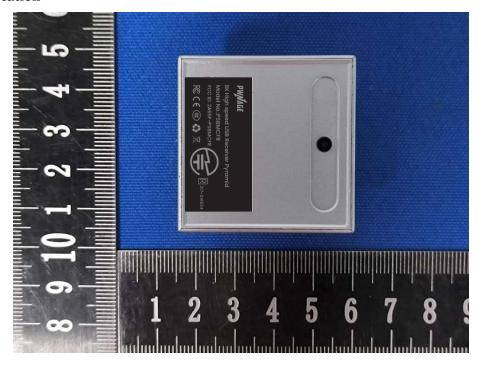

## **Annex D. Label and Information**

## **FCC Label Sample**



## **FCC Label Specifications**

Text is Black in color and is justified. Labels are printed in indelible ink on permanent adhesive backing or silk-screened onto the EUT or shall be affixed at a conspicuous location on the EUT. Where the EUT is constructed in two or more sections connected by wires and marketed together, the above statement is required to be affixed only to the main control unit. When the EUT is so small or for such use that it is not practicable to place the statement on it, the above information shall be placed in a prominent location in the instruction manual or pamphlet supplied to the user or, alternatively, shall be placed on the container in which the device is marketed.

## **FCC Label Location**