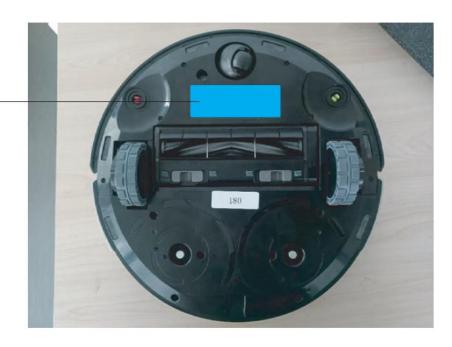

iles with DH145, 21 CFR chapiter 1, Subchapiter J./ Cet appareil est conforme aux règles de radiation du DH145, 21 CFR chapiter 1, Subchapiter J. Subchapiter J./ Cet appareil est conforme aux règles de radiation du DH145, 21 CFR chapiter 1, Subchapiter J. Subchapiter J. This device complies with part 1 5 of the FCG Rules. Operation is subject to the following two conditions: (1) This device may not cause harmful Interference, and (2) this device must accept any interference received, including interference that may cause undesired operation.

CAN ICES-3 (B)/NMB-3(B) FCC ID: 2A64B-DLX23 IC: 28593-DLX23

MADE IN CHINA/FAIT EN CHINE/HECHO EN CHINA

BC

Production date shall be based on actual order requirements Label supplier printing,

Format MM(month)/YY (year), such as 06/20

## Location