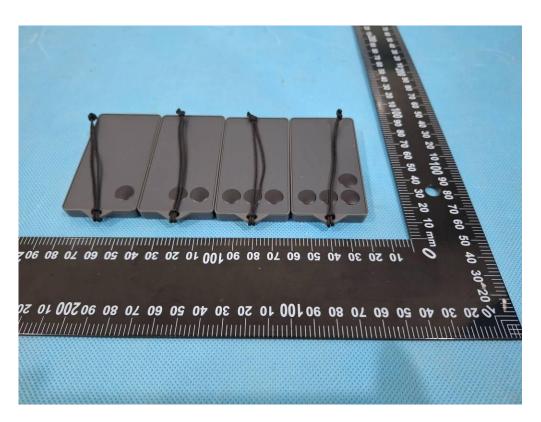

## PDT-015-13/PDT-015-14/PDT-015-15 40 30 PDT-015-15 PDT-015-14 PDT-015-13 60 50 20 40 90 30 70 60 50 09 02 04 08 02 01 002 0e 08 07 09 02 04 08 02 01 001 0e 08 07 09 02 04 08 05 01 0

Note: The following pictures are placed in the order as same as the above.