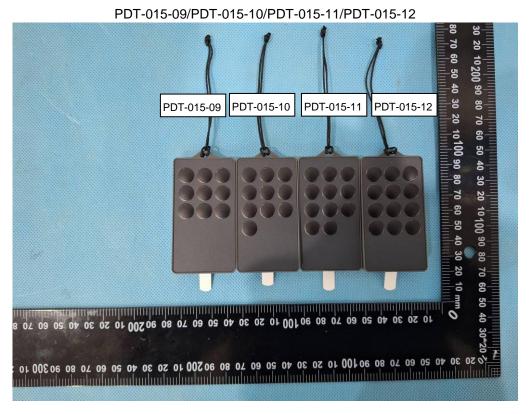

## PDT-015-13/PDT-015-14/PDT-015-15 40 30 PDT-015-15 PDT-015-14 PDT-015-13 60 50 20 40 90 30 70 60 50 09 02 04 08 02 01 002 0e 08 07 09 02 04 08 02 01 001 0e 08 07 09 02 04 08 05 01 0

Note: The following pictures are placed in the order as same as the above.