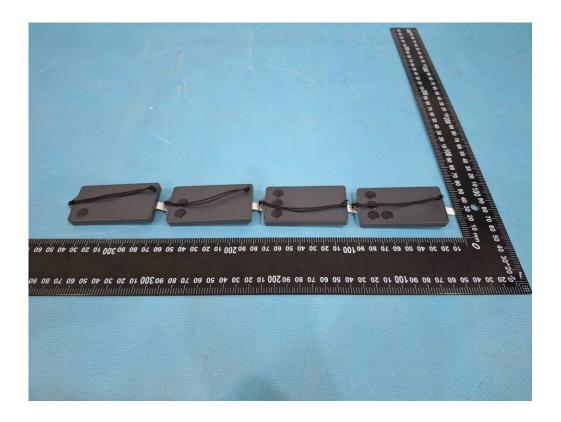

## PDT-015-13/PDT-015-14/PDT-015-15 40 30 PDT-015-15 PDT-015-14 PDT-015-13 60 50 20 40 90 30 70 60 50 09 02 04 08 02 01 002 0e 08 07 09 02 04 08 02 01 001 0e 08 07 09 02 04 08 05 01 0

Note: The following pictures are placed in the order as same as the above.