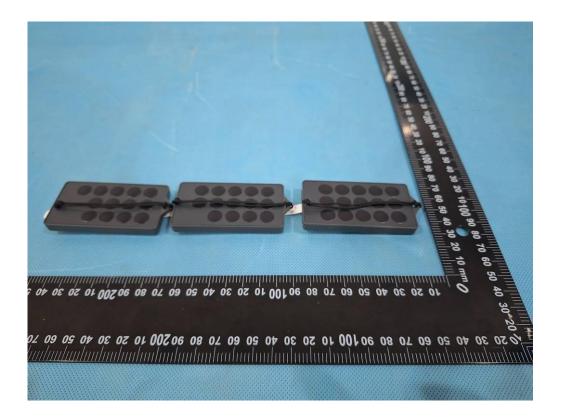

## PDT-015-13/PDT-015-14/PDT-015-15 40 30 PDT-015-15 PDT-015-14 PDT-015-13 60 50 20 40 90 30 70 60 50 09 02 04 08 02 01 002 0e 08 07 09 02 04 08 02 01 001 0e 08 07 09 02 04 08 05 01 0

Note: The following pictures are placed in the order as same as the above.