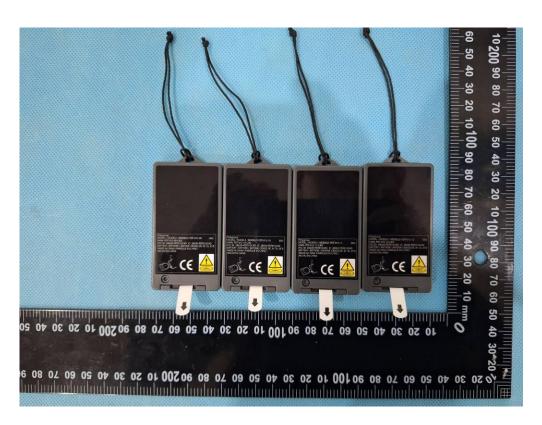

## **EUT EXTERNAL PHOTOGRAPHS**

PDT-015-01/PDT-015-02/ PDT-015-03/PDT-015-04 PDT-015-01 PDT-015-02 PDT-015-03 PDT-015-04 DA OE OS OT 00200 08 OT 00 02 OA OE OS OT 00100 08 OT 00 02 OA OE OS OT INTERPRETATION DE OS OTRO DE 3 07 09 02 04 05 02 01 00 00 08 07 09 05 04 05 02 01 00 100 08 07 09 06 04 05 05 07 09 05 05 05 05 05 05 05 05

Note: The following pictures are placed in the order as same as the above.