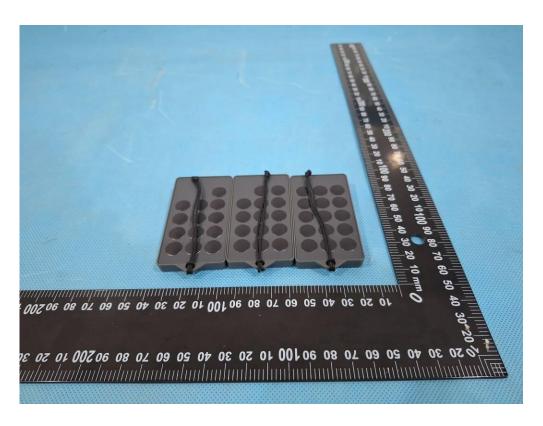

## PDT-015-13/PDT-015-14/PDT-015-15 40 30 PDT-015-15 PDT-015-14 PDT-015-13 60 50 20 40 90 30 70 60 50 09 02 04 08 02 01 002 0e 08 07 09 02 04 08 02 01 001 0e 08 07 09 02 04 08 05 01 0

Note: The following pictures are placed in the order as same as the above.