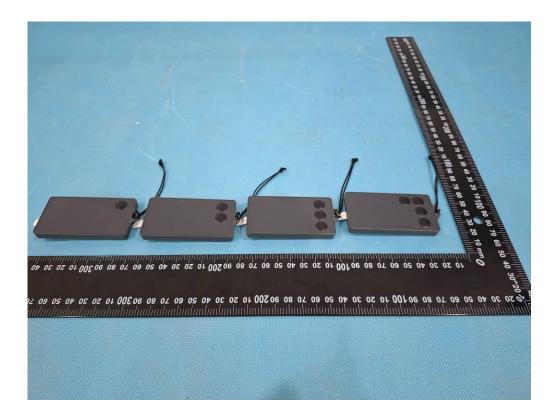

## PDT-015-05/PDT-015-06/PDT-015-07/PDT-015-08

Note: The following pictures are placed in the order as same as the above.