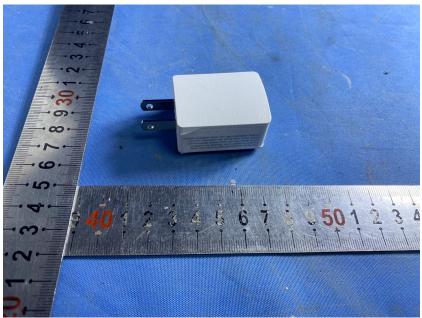

#### **External Photos**

| Applicant:                  | Heimgard Technologies AS             |
|-----------------------------|--------------------------------------|
| Address of Applicant:       | Postbox 1618 Vika, 0119 Oslo, Norway |
| Equipment Under Test (EUT): |                                      |
| Product Name:               | Indoor 360 Camera 3                  |
| Model No.:                  | HT-INDOOR360-3                       |