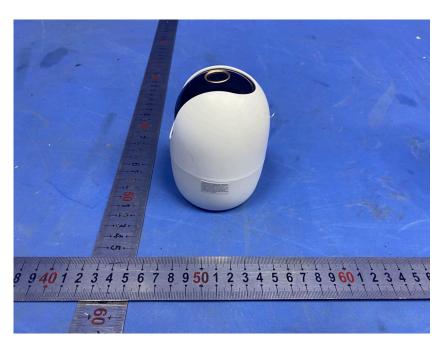

#### **External Photos**

| Applicant:                  | Heimgard Technologies AS             |
|-----------------------------|--------------------------------------|
| Address of Applicant:       | Postbox 1618 Vika, 0119 Oslo, Norway |
| Equipment Under Test (EUT): |                                      |
| Product Name:               | Indoor 360 Camera 3                  |
| Model No.:                  | HT-INDOOR360-3                       |