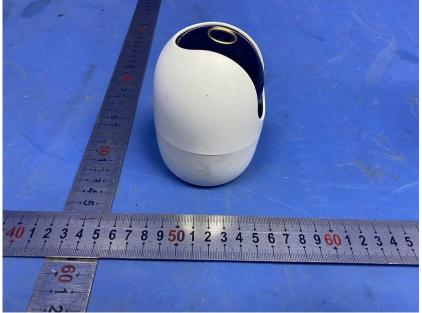

#### **External Photos**

| Applicant:                  | Heimgard Technologies AS             |
|-----------------------------|--------------------------------------|
| Address of Applicant:       | Postbox 1618 Vika, 0119 Oslo, Norway |
| Equipment Under Test (EUT): |                                      |
| Product Name:               | Indoor 360 Camera 3                  |
| Model No.:                  | HT-INDOOR360-3                       |