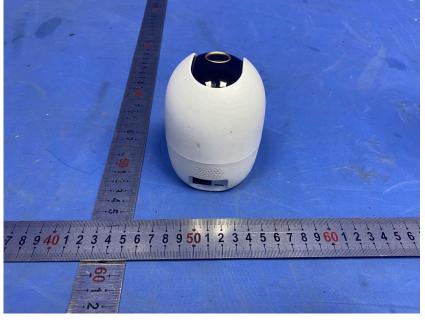

#### **External Photos**

| Applicant:                  | Heimgard Technologies AS             |
|-----------------------------|--------------------------------------|
| Address of Applicant:       | Postbox 1618 Vika, 0119 Oslo, Norway |
| Equipment Under Test (EUT): |                                      |
| Product Name:               | Indoor 360 Camera 3                  |
| Model No.:                  | HT-INDOOR360-3                       |