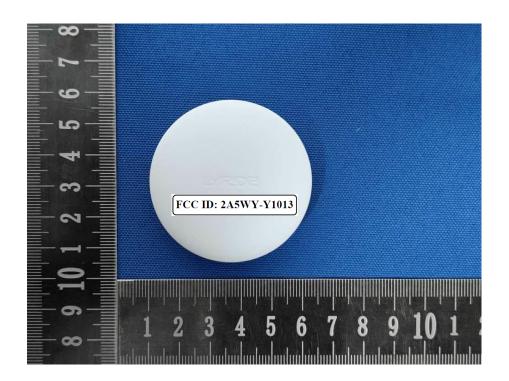

## Annex D. Label and Information

## **FCC Label Sample**



## **FCC Label Specifications**

Text is Black in color and is justified. Labels are printed in indelible ink on permanent adhesive backing or silk-screened onto the EUT or shall be affixed at a conspicuous location on the EUT. Where the EUT is constructed in two or more sections connected by wires and marketed together, the above statement is required to be affixed only to the main control unit. When the EUT is so small or for such use that it is not practicable to place the statement on it, the above information shall be placed in a prominent location in the instruction manual or pamphlet supplied to the user or, alternatively, shall be placed on the container in which the device is marketed.

## FCC Label Location