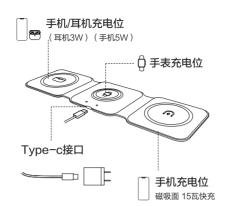

## 外观说明

### 产品参数

产品名称: 三合一无线充电器 材 质: ABS+硅胶 尺 寸: 247\*74.5\*7.5MM 接 口: USB-C

手表输出: 2.5W 耳机输出: 3W/5W

兼 容 性:支持符合Qi标准的手机、耳机、手表

# Device Layout:

## **Product Parameter**

Product name: Magnetic Wireless Charger Material quality: ABS + Silicone Dimensions: 247\*74.5\*7.5MM Interface: USB-C

Input: 9V=3.5A

Mobile phone output: 5W/7.5W/10W/15W

iWatch output: 2.5W