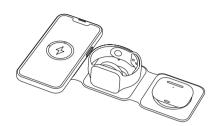

## 外观说明

#### 使用步骤

• 设备通过充电线连接电源,即可开始通电工作状态。

- 给手机充电时,将手机平放在手机充电区,即可开始为手机充电;当充满电后,直接取下手机即可;充电过程中,如果需要终止充电,直接取下手机。
- 给苹果手表充电时,将手表平放在手表充电区,即可开始为手表充电,当 充满电后,直接取下手机;充电过程中,如果需要终止充电,直接取下手 表即可。
- 给蓋牙耳机充电时,将耳机平放在耳机充电区,即可开始为耳机充电;当 充满电后,直接取下耳机即可;充电过程中,如果需要终止充电,直接取下耳机。