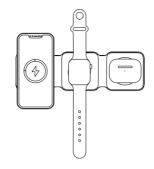

## 外观说明

### 产品参数

产品名称: 三合一无线充电器 材 质: ABS+硅胶 尺 寸: 247\*74.5\*7.5MM 接 口: USB-C

手表输出: 2.5W 耳机输出: 3W/5W

兼 容 性:支持符合Qi标准的手机、耳机、手表