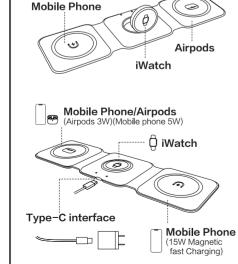

# Device Layout:

## **Product Parameter**

Product name: Magnetic Wireless Charger Material quality: ABS + Silicone Dimensions: 247\*74.5\*7.5MM Interface: USB-C

Input: 9V=3.5A

Mobile phone output: 5W/7.5W/10W/15W

iWatch output: 2.5W

Airpods: 3W / 5W

Compatibility: support mobile phones, Airpods, and iWatch that comply with the Qi standard

## Steps for usage

The device is connected to the power supply through the charging cable, and then it can be powered on.

When charging the mobile phone, place the mobile phone flat in the mobile phone charging area to start charging the mobile phone.