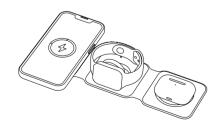

# Device Layout:

## **Product Parameter**

Product name: Magnetic Wireless Charger Material quality: ABS + Silicone Dimensions: 247\*74.5\*7.5MM Interface: USB-C

Input: 9V=3.5A

Mobile phone output: 5W/7.5W/10W/15W

iWatch output: 2.5W