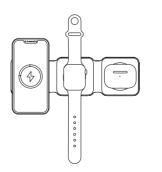

### 产品参数

产品名称: 三合一无线充电器 材 质: ABS+硅胶 尺 寸: 247\*74.5\*7.5MM 接 口: USB-C

手表输出: 2.5W 耳机输出: 3W/5W

兼 容 性:支持符合Qi标准的手机、耳机、手表

#### 使用步骤

• 设备通过充电线连接电源,即可开始通电工作状态。

- 给手机充电时,将手机平放在手机充电区,即可开始为手机充电;当充满电后,直接取下手机即可;充电过程中,如果需要终止充电,直接取下手机。
- 给苹果手表充电时,将手表平放在手表充电区,即可开始为手表充电,当 充满电后,直接取下手机;充电过程中,如果需要终止充电,直接取下手 表即可。
- 给蓋牙耳机充电时,将耳机平放在耳机充电区,即可开始为耳机充电;当 充满电后,直接取下耳机即可;充电过程中,如果需要终止充电,直接取下耳机。

## **Product Parameter**

Product name: Magnetic Wireless Charger Material quality: ABS + Silicone Dimensions: 247\*74.5\*7.5MM Interface: USB-C

Input: 9V=3.5A

Mobile phone output: 5W/7.5W/10W/15W

iWatch output: 2.5W

Airpods: 3W / 5W

Compatibility: support mobile phones, Airpods, and iWatch that comply with the Qi standard

## Steps for usage

The device is connected to the power supply through the charging cable, and then it can be powered on.

When charging the mobile phone, place the mobile phone flat in the mobile phone charging area to start charging the mobile phone.

After fully charged, simply take off the phone, during the charging process, if you need to terminate the charging, take it directly.

When charging the Apple Watch, place the iWatch flat in the charging area to start charging the watch. After fully charged, directly remove the iWatch; During the charging process, if you need to terminate the charging, remove the iWatch directly.

When charging the Airpods, place the Airpods flat in the charging area to start charging .

After fully charged, simply remove the Airpods; During the charging process, if you need to terminate the charging, remove it directly.