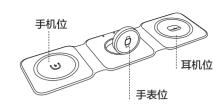

## 外观说明

#### 使用步骤

• 设备通过充电线连接电源,即可开始通电工作状态。

- 给手机充电时,将手机平放在手机充电区,即可开始为手机充电;当充满电后,直接取下手机即可;充电过程中,如果需要终止充电,直接取下手机。
- 给苹果手表充电时,将手表平放在手表充电区,即可开始为手表充电,当 充满电后,直接取下手机;充电过程中,如果需要终止充电,直接取下手 表即可。
- 给蓋牙耳机充电时,将耳机平放在耳机充电区,即可开始为耳机充电;当 充满电后,直接取下耳机即可;充电过程中,如果需要终止充电,直接取下耳机。

# Device Layout:

## Steps for usage

The device is connected to the power supply through the charging cable, and then it can be powered on.

When charging the mobile phone, place the mobile phone flat in the mobile phone charging area to start charging the mobile phone.