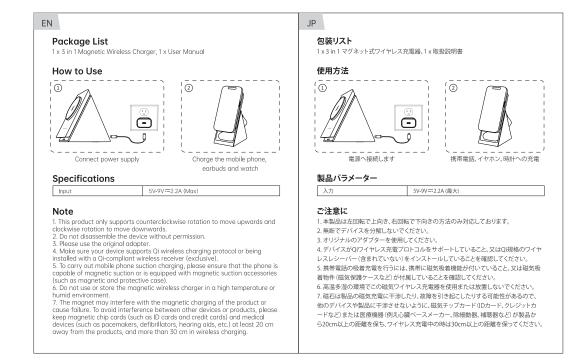

ned by turning the equipment off and on, the user is encouraged to try to correct the interference by one or more of the following measures:

- Reorient or relocate the receiving antenna.

- Increase the separation between the equipment and receiver.

- Connect the equipment into an outlet on a circuit different from that to which the receiver is connected.

   Consult the dealer or an experienced radio/ TV technician for help. This equipment complies with FCC radiation exposure limits set forth for an uncontrolled environment. This equipment should be installed and operated with minimumm distance 20cm between the radiator & wear body.

## Warranty | 品質保証

12-Month Warranty 12ヶ月保証

Lifetime Technical Support 生涯テクニカルサポート

## **User Manual**

3 in 1 Magnetic Wireless Charger

Model: T600-F



2023-07-05

## Product Editor/产品编辑 Verifing/审核 Designer/设计师 陈秋瑜 张体韶 Sannah 中性 2023/06/20 Scale/比列 1:1 Hook Up/挂钩 Other/其他 Model/型号 **COLOURS** T600-F 颜色 YELLOW BLACK Size/尺寸 70x90mm Material Technology/材质工艺 108g铜版纸/双面单色印刷/包芯折 Manual Change/变更 说明书