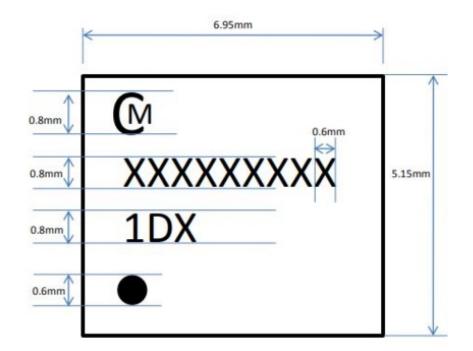

## Label Design

Since there is no space which indicates FCC and ISED IDs, FCC and IC IDs are indicated in a manual.

mark is murata Logo mark.

Please accept a logo mark as a manufacturer name.

| 1DX      | : Product Name                        |
|----------|---------------------------------------|
| xxxxxxxx | : The information of Lot trace        |
|          | : Name of manufacture(muRataLogomark) |
|          | : Direction display                   |