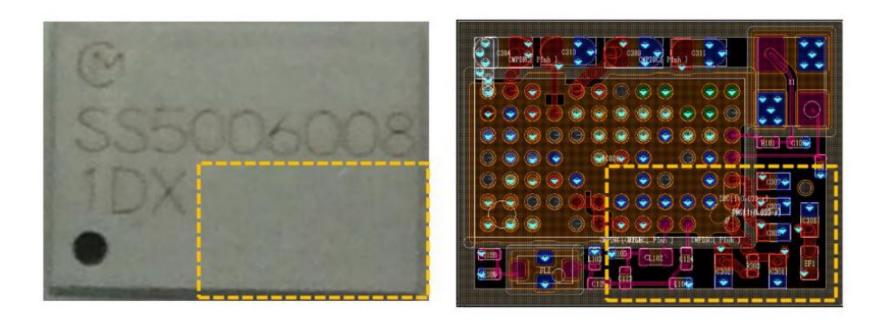

## Label Design



Since there is no space which indicates FCC and ISED IDs, FCC and IC IDs are indicated in a manual.

mark is murata Logo mark.

Please accept a logo mark as a manufacturer name.

| 1DX      | : Product Name                        |
|----------|---------------------------------------|
| xxxxxxxx | : The information of Lot trace        |
|          | : Name of manufacture(muRataLogomark) |
|          | : Direction display                   |

## Supplementary

## Non-printable place



## Supplementary

Details



1:RF line

- 2: Power-supply line
  - ·VOUT\_CORE
  - ·VIN\_LDO
  - ·VOUT\_3P3

For point of (1)(2) is a Block that affect the performance, It can not be printed in order to keep the shielding properties.