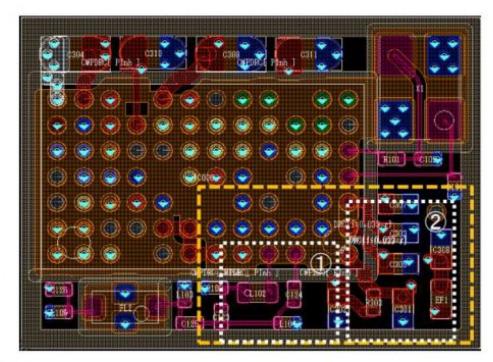

## Supplementary

Details

1:RF line

- 2: Power-supply line
  - ·VOUT\_CORE
  - ·VIN\_LDO
  - ·VOUT\_3P3

For point of (1)(2) is a Block that affect the performance, It can not be printed in order to keep the shielding properties.