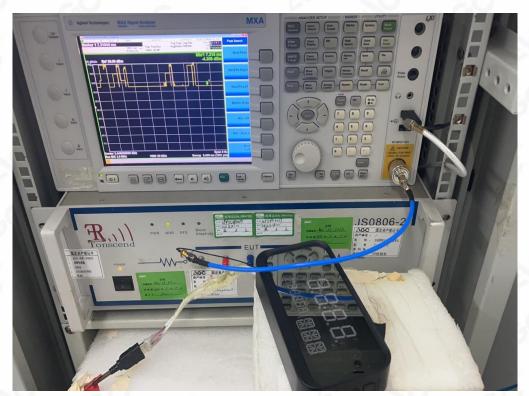

## AC POWER LINE CONDUCTED TEST SETUP

RF CONDUCTED TEST SETUP

Any report having not been signed by authorized approver, or having been altered without authorization, or having not been stamped by the "Bedicated Festing/Inspection Stamp" is deemed to be invalid. Copying or excerpting portion of, or altering the content of the report is not permitted without the written authorization of AGC the test results presented in the report apply only to the tested sample. Any objections to report issued by AGC should be submitted to AGC within 15day after the issuance of the test report. Further enquiry of validity or verification of the test report should be addressed to AGC by agc@agc-cert.com.