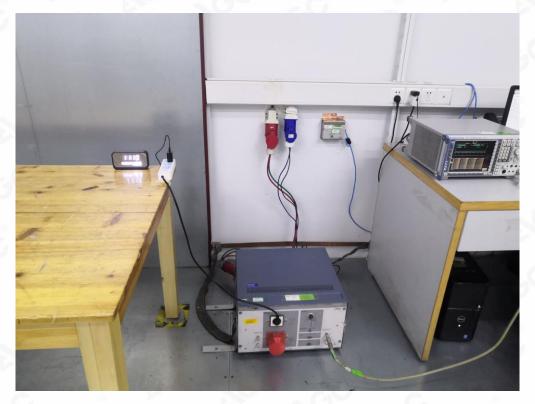

## AC POWER LINE CONDUCTED TEST SETUP

RF CONDUCTED TEST SETUP

Any report having not been signed by authorized approver, or having been altered without authorization, or having not been stamped by the "Bedicated Festing/Inspection Stamp" is deemed to be invalid. Copying or excerpting portion of, or altering the content of the report is not permitted without the written authorization of AGC the test results presented in the report apply only to the tested sample. Any objections to report issued by AGC should be submitted to AGC within 15day after the issuance of the test report. Further enquiry of validity or verification of the test report should be addressed to AGC by agc@agc-cert.com.