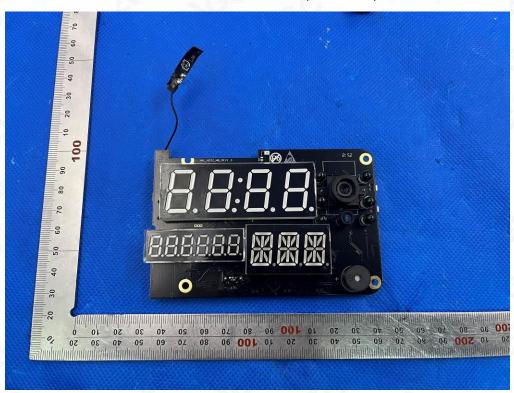

## **INTERNAL PHOTOS**

**OPEN VIEW OF EUT (FIGURE 1)** 

OPEN VIEW OF EUT (FIGURE 2)

Any report having not been signed by authorized approver, or having been altered without authorization, or having not been stamped by the "Dedicated Festing/Inspection Stamp" is deemed to be invalid. Copying or excerpting portion of, or altering the content of the report is not permitted without the written authorization of AGC the test results presented in the report apply only to the tested sample. Any objections to report issued by AGC should be submitted to AGC within 15day after the issuance of the test report. Further enquiry of validity or verification of the test report should be addressed to AGC by agc@agc-cert.com.