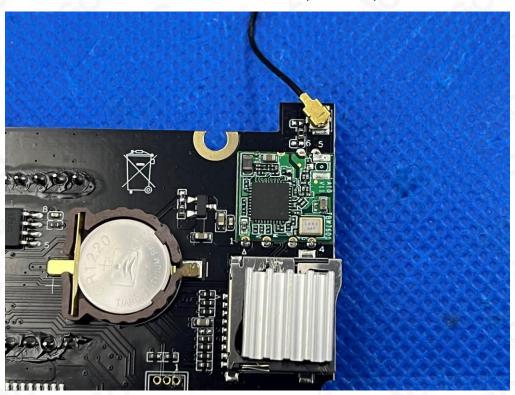

## ANTENNA CLOSE-UP PHOTO-1

Any report having not been signed by authorized approver, or having been altered without authorization, or having not been stamped by the Dedicated Pesting/Inspection Stamp" is deemed to be invalid. Copying or excerpting portion of, or altering the content of the report is not permitted without the written authorization of AGC the test results presented in the report apply only to the tested sample. Any objections to report issued by AGC should be submitted to AGC within 15days after the issuance of the test report. Further enquiry of validity or verification of the test report should be addressed to AGC by agc@agc-cert.com.