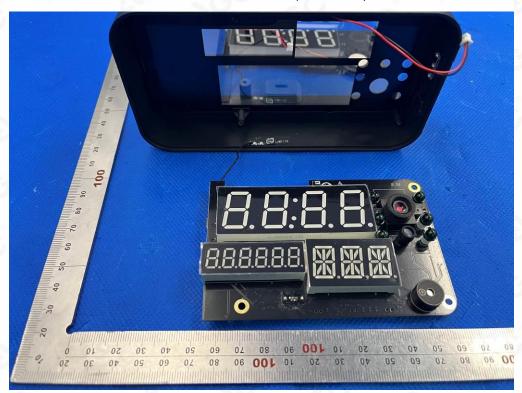

## **OPEN VIEW OF EUT (FIGURE 3)**

## INTERNAL VIEW OF EUT (FIGURE 1)

INTERNAL VIEW OF EUT (FIGURE 2)

\*\*\*\*\*\*\*End of Report\*\*\*\*\*\*\*\*\*\*\*

Any report having not been signed by authorized approver, or having been altered without authorization, or having not been stamped by the "Dedicated Festing/Inspection Stamp" is deemed to be invalid. Copying or excerpting portion of, or altering the content of the report is not permitted without the written authorization of AGC the test results presented in the report apply only to the tested sample. Any objections to report issued by AGC should be submitted to AGC within 15day after the issuance of the test report. Further enquiry of validity or verification of the test report should be addressed to AGC by agc@agc-cert.com.