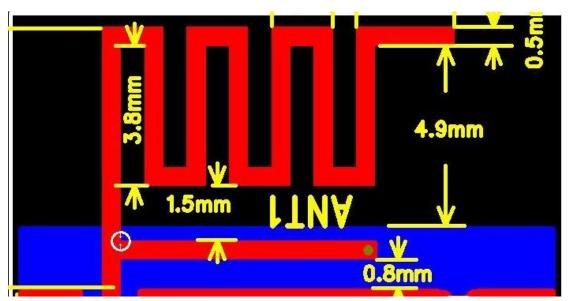

Baoan District, Shenzhen

This Wiggle antenna is used in normal module with whole layout board which size is 13mm\*18mm and thickness is 1.0mm (FR4)

1 Normal Module Wiggle Antenna

The performance of S11 as blow show and the working frequency band cover 2.4G ISM .