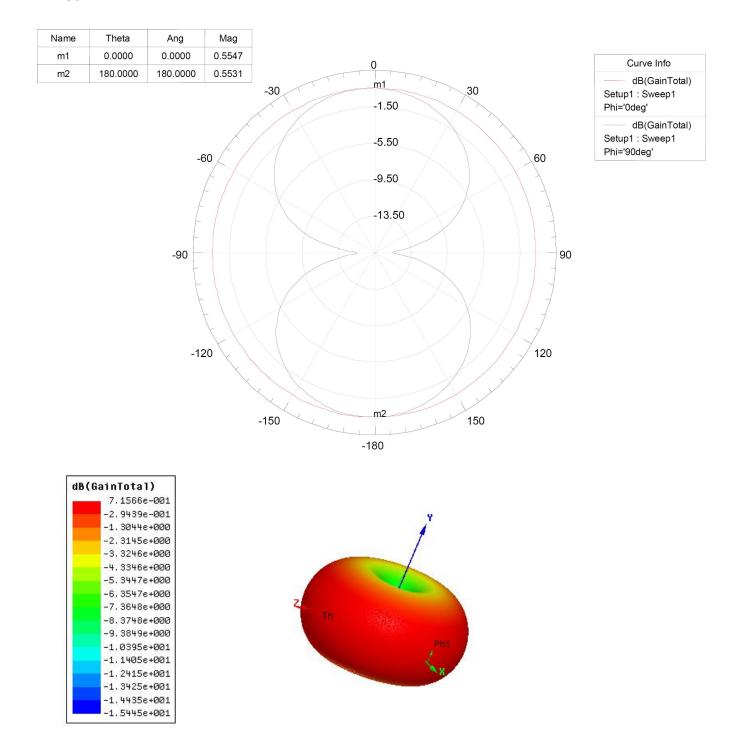

2 Normal Module Wiggle S11 performance

The gain of this antenna 2D and 3D as blow show and the maximum gain is about 1.5dB.