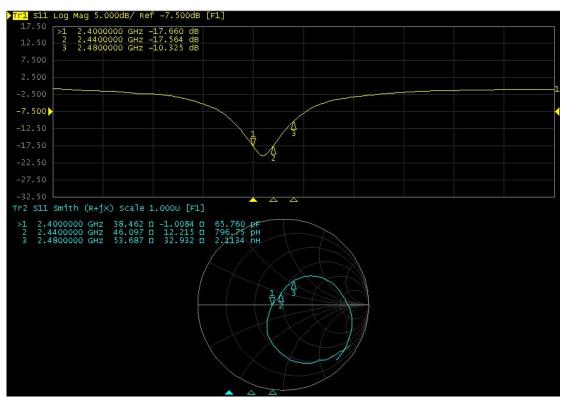

Baoan District, Shenzhen

This Wiggle antenna is used in normal module with whole layout board which size is 13mm\*18mm and thickness is 1.0mm (FR4)

1 Normal Module Wiggle Antenna

The performance of S11 as blow show and the working frequency band cover 2.4G ISM .

2 Normal Module Wiggle S11 performance

The gain of this antenna 2D and 3D as blow show and the maximum gain is about 1.5dB.