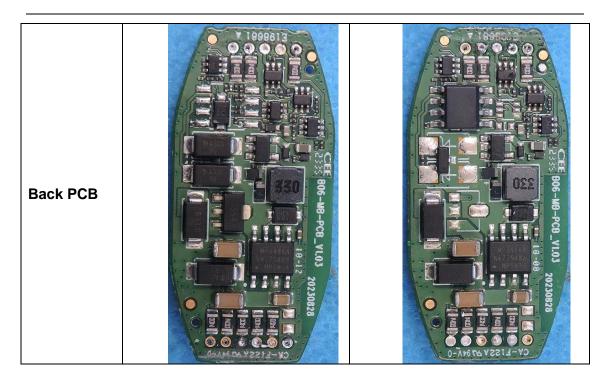

## **Product Similarity Declaration**

Product name: Display Instrument Model name: B06U, B06C FCC ID: 2A5B3-B06

We (**Chongqing Huiye Iot Technology Co., Ltd.**) hereby state that all the models are electrical identical including the same software parameter and hardware design (i.e., circuit design, PCB Layout, RF module/circuit, antenna type(s) and antenna location, etc.,), There are differences in the components pasted on different models of PCBs, The functional difference is that B06U communicates with the external controller through the UART interface, while B06C communicates with the external controller through the CAN interface. Choose one of the two.

| Model Name | B06U | B06C |
|------------|------|------|
| Front PCB  |      |      |

Demonstrate the detail (descriptions and pictures) as to the difference list above.