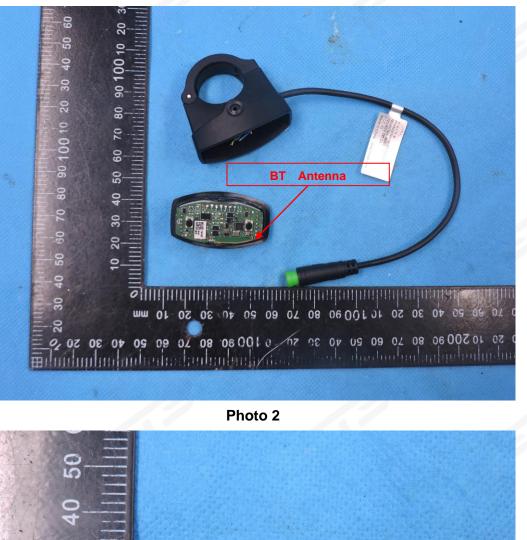

## **APPENDIX-PHOTOGRAPHS OF EUT CONSTRUCTIONAL DETAILS**

Model: B06U Photo 1 40 30 60 20 50 10 90 100 80 90 100 10 20 80 20 60 BT Antenna 40 30 20 0 40 30 20 

Photo 2

Photo 3