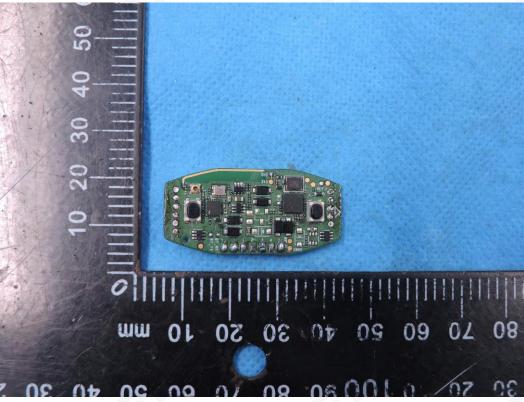

## **APPENDIX-PHOTOGRAPHS OF EUT CONSTRUCTIONAL DETAILS**

Model: B06U Photo 1 40 30 60 20 50 10 90 100 80 90 100 10 20 80 20 60 BT Antenna 40 30 20 0 40 30 20 

Photo 2

Photo 3