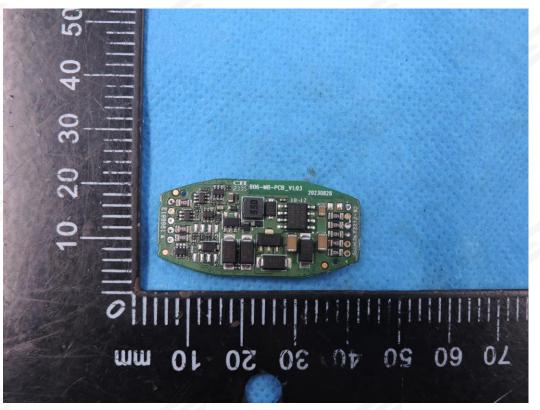

## **APPENDIX-PHOTOGRAPHS OF EUT CONSTRUCTIONAL DETAILS**

Model: B06U Photo 1 40 30 60 20 50 10 90 100 80 90 100 10 20 80 20 60 BT Antenna 40 30 20 0 40 30 20 

Photo 2

Photo 3