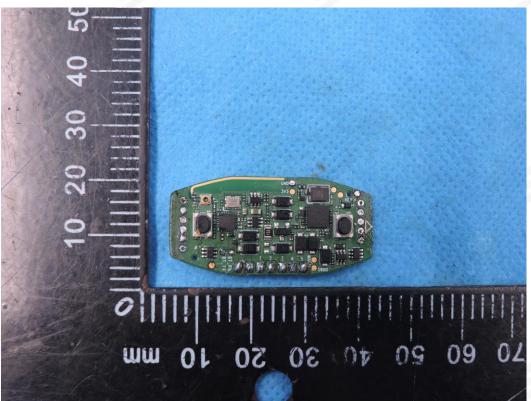

## **APPENDIX-PHOTOGRAPHS OF EUT CONSTRUCTIONAL DETAILS**

Model: B06U Photo 1 40 30 60 20 50 10 90 100 80 90 100 10 20 80 20 60 BT Antenna 40 30 20 0 40 30 20 

Photo 2

Photo 3