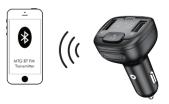

## **Get it Ready for Playing**

1.Plug MTG BT FM Transmitter into your car cigarette lighter socket.

3.Bluetooth connect:

After LED displays "bt," means it is ready to pair with a voice prompt: "Waiting for connection"

On your smart phone, enable Bluetooth function, search available devices, select "MTG BT FM Transmitter", and pair with it. Once connected, there is a voice prompt: "Bluetooth connection success".