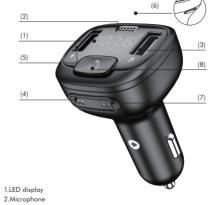

## MTG BT FM Transmitter EQ

3.QC3.0:5V/3A.9V/2A.12V/1.5A

4. Previous sona

5.USB flash drive reading&playing port

6.TF card slot

7.Next sona

8. Multifunction button: change frequency: +&-/Call Answer & hang up

| LED Indicator | Status                    |
|---------------|---------------------------|
| 13.5          | Car battery voltage       |
| bΕ            | Bluetooth ready to pair   |
| 107,6         | FM transmitting frequency |
|               |                           |