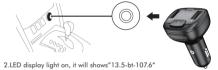

| LED Indicator | Status                    |
|---------------|---------------------------|
| 13.5          | Car battery voltage       |
| bΕ            | Bluetooth ready to pair   |
| 107,6         | FM transmitting frequency |
|               |                           |

## **Get it Ready for Playing**

1.Plug MTG BT FM Transmitter into your car cigarette lighter socket.

3.Bluetooth connect:

After LED displays "bt," means it is ready to pair with a voice prompt: "Waiting for connection"