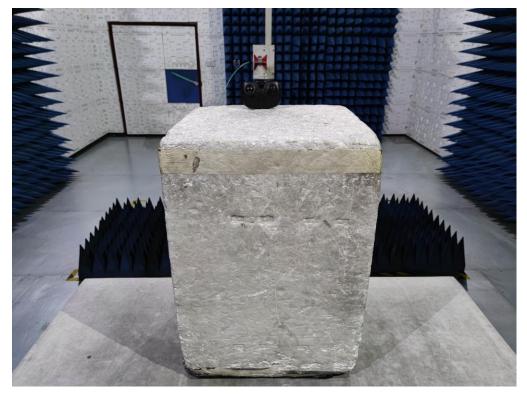

## **TEST SETUP PHOTOS** RADIATED EMISSION TEST SETUP BELOW 1GHz

RADIATED EMISSION TEST SETUP ABOVE 1GHz

Any report having not been signed by authorized approver, or having been altered without authorization, or having not been stamped by the "Dedicated Testing/Inspection Stamp" is deemed to be invalid. Copying or excerpting portion of, or altering the content of the report is not permitted without the written authorization of AGC. The test results presented in the report apply only to the tested sample. Any objections to report issued by AGC should be submitted to AGC within 15days after the issuance of the test report. Further enquiry of validity or verification of the test report should be addressed to AGC by agc01@agccert.com.