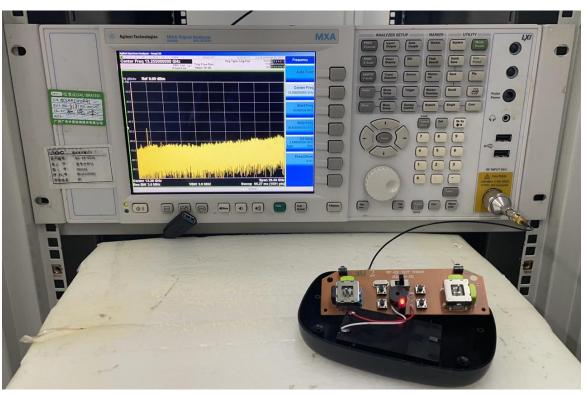

## BLE RF CONDUCTED TEST SETUP

Any report having not been signed by authorized approver, or having been altered without authorization, or having not been stamped by the "Dedicated Testing/Inspection Stamp" is deemed to be invalid. Copying or excerpting portion of, or altering the content of the report is not permitted without the written authorization of AGC. The test results presented in the report apply only to the tested sample. Any objections to report issued by AGC should be submitted to AGC within 15days after the issuance of the test report. Further enquiry of validity or verification of the test report should be addressed to AGC by agc01@agccert.com.