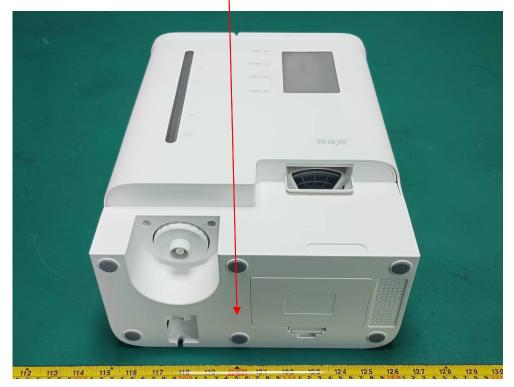

# FCC ID Label

FCC ID Label Location Information

Model: DU-F03W-02

# **Automatic Pet Feeder**

Working mode : automatic and manual

Feeding mode : timing and quantification

Product model : DU-F03W-02

INPUT : 5.0V == 1.0A

Materials : ABS FCC ID: 2A55Q-DU-F03W

FCC ID Label Location Information