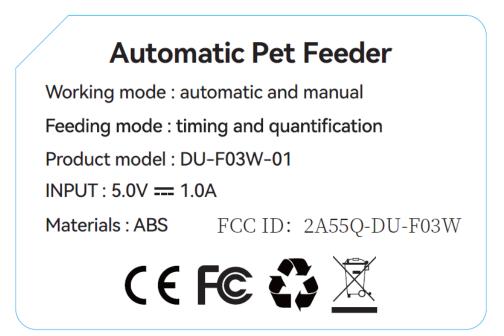

# FCC ID Label

FCC ID Label Location Information

Model: DU-F03W-02

# **Automatic Pet Feeder**

Working mode : automatic and manual

Feeding mode : timing and quantification

Product model : DU-F03W-02

INPUT : 5.0V == 1.0A

Materials : ABS FCC ID: 2A55Q-DU-F03W

FCC ID Label Location Information