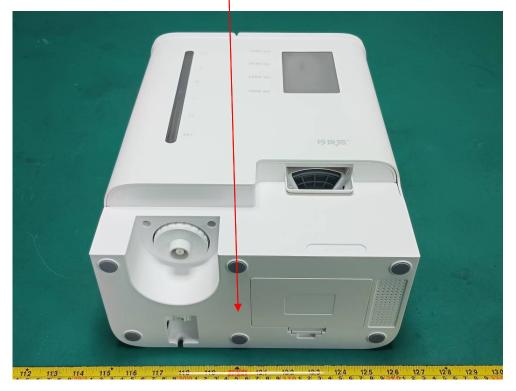

# **EXHIBIT A - FCC ID LABEL AND LOCATION**

### Model: DU-F03W

## FCC ID Label



FCC ID Label Location Information



Model: DU-F03W-01

# FCC ID Label



FCC ID Label Location Information



Model: DU-F03W-02

# FCC ID Label

# **Automatic Pet Feeder**

Working mode : automatic and manual

Feeding mode : timing and quantification

Product model : DU-F03W-02

INPUT : 5.0V == 1.0A

Materials : ABS FCC ID: 2A55Q-DU-F03W



FCC ID Label Location Information



Model: DU-F03K

# FCC ID Label

# **Automatic Pet Feeder**

Working mode : automatic and manual

Feeding mode : timing and quantification

Product model : DU-F03K

INPUT : 5.0V == 1.0A

Materials : ABS FCC ID: 2A55Q-DU-F03W



FCC ID Label Location Information



Model: DU-F03B

# FCC ID Label

# Automatic Pet FeederWorking mode : automatic and manualFeeding mode : timing and quantificationProduct model : DU-F03BINPUT : 5.0V == 1.0AMaterials : ABSFCC ID : 2A55Q-DU-F03WImage: Complex Co

FCC ID Label Location Information