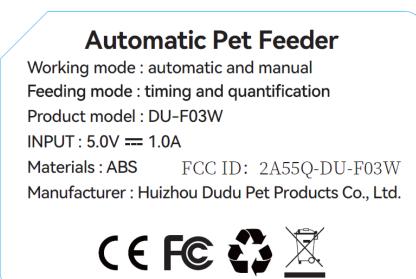

# **EXHIBIT A - FCC ID LABEL AND LOCATION**

### Model: DU-F03W

## FCC ID Label



FCC ID Label Location Information



Model: DU-F03W-01

# FCC ID Label



FCC ID Label Location Information



Model: DU-F03W-02

# FCC ID Label

# **Automatic Pet Feeder**

Working mode : automatic and manual

Feeding mode : timing and quantification

Product model : DU-F03W-02

INPUT : 5.0V == 1.0A

Materials : ABS FCC ID: 2A55Q-DU-F03W



FCC ID Label Location Information



Model: DU-F03K

# FCC ID Label

# **Automatic Pet Feeder**

Working mode : automatic and manual

Feeding mode : timing and quantification

Product model : DU-F03K

INPUT : 5.0V == 1.0A

Materials : ABS FCC ID: 2A55Q-DU-F03W



FCC ID Label Location Information



Model: DU-F03B

# FCC ID Label

# Automatic Pet FeederWorking mode : automatic and manualFeeding mode : timing and quantificationProduct model : DU-F03BI