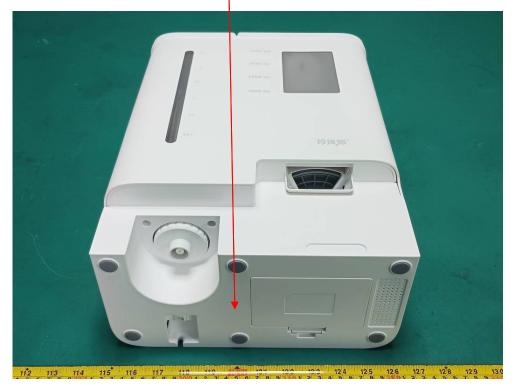

## FCC ID Label

FCC ID Label Location Information

Model: DU-F03W-01

# **Automatic Pet Feeder**

Working mode : automatic and manual

Feeding mode : timing and quantification

Product model : DU-F03W-02

INPUT : 5.0V == 1.0A

Materials : ABS FCC ID: 2A55Q-DU-F03W

FCC ID Label Location Information