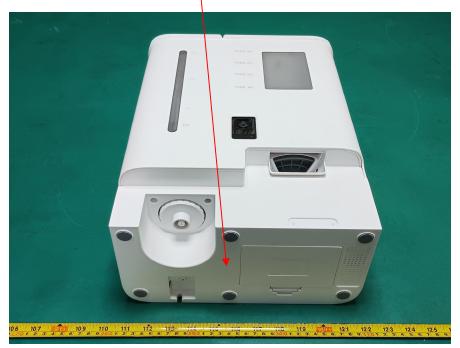

#### **EXHIBIT A - FCC ID LABEL AND LOCATION**

Model: DU-F03V

#### FCC ID Label

### **Automatic Pet Feeder**

Working mode : automatic and manual Feeding mode : timing and quantification Product model : DU-F03V INPUT : 5.0V == 1.0A Materials : ABS FCC ID: 2A55Q-DU-F03V Manufacturer : Huizhou Dudu Pet Products Co., Itd