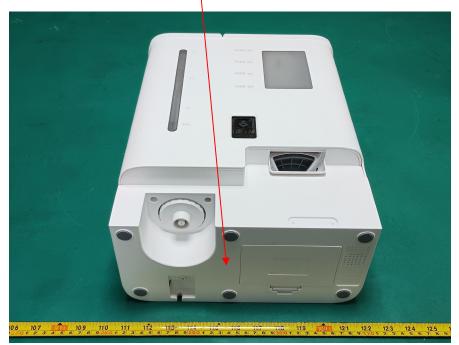

Information



Model: DU-F03K-02

#### FCC ID Label

## **Automatic Pet Feeder**

Working mode : automatic and manual

Feeding mode : timing and quantification

Product model : DU-F03K-02

INPUT : 5.0V == 1.0A

Materials: ABS FCC ID: 2A55Q-DU-F03V



FCC ID Label Location Information



Model: DU-F03B-01

#### FCC ID Label

## Automatic Pet FeederWorking mode : automatic and manualFeeding mode : timing and quantificationProduct model : DU-F03B-01INPUT : 5.0V == 1.0AMaterials : ABSFCC ID: 2A55Q-DU-F03V

FCC ID Label Location Information



Model: DU-F03B-02

#### FCC ID Label

# Automatic Pet FeederWorking mode : automatic and manualFeeding mode : timing and quantificationProduct model : DU-F03B-02INPUT : 5.0V == 1.0AMaterials : ABSFCC ID : 2A55Q-DU-F03V

FCC ID Label Location Information