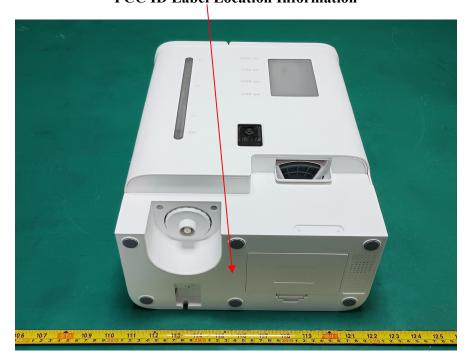

#### FCC ID Label Location Information

Model: DU-F03V-01

#### FCC ID Label

## **Automatic Pet Feeder**

Working mode : automatic and manual

Feeding mode : timing and quantification

Product model : DU-F03V-01

INPUT : 5.0V == 1.0A

Materials: ABS FCC ID: 2A55Q-DU-F03V

FCC ID Label Location Information