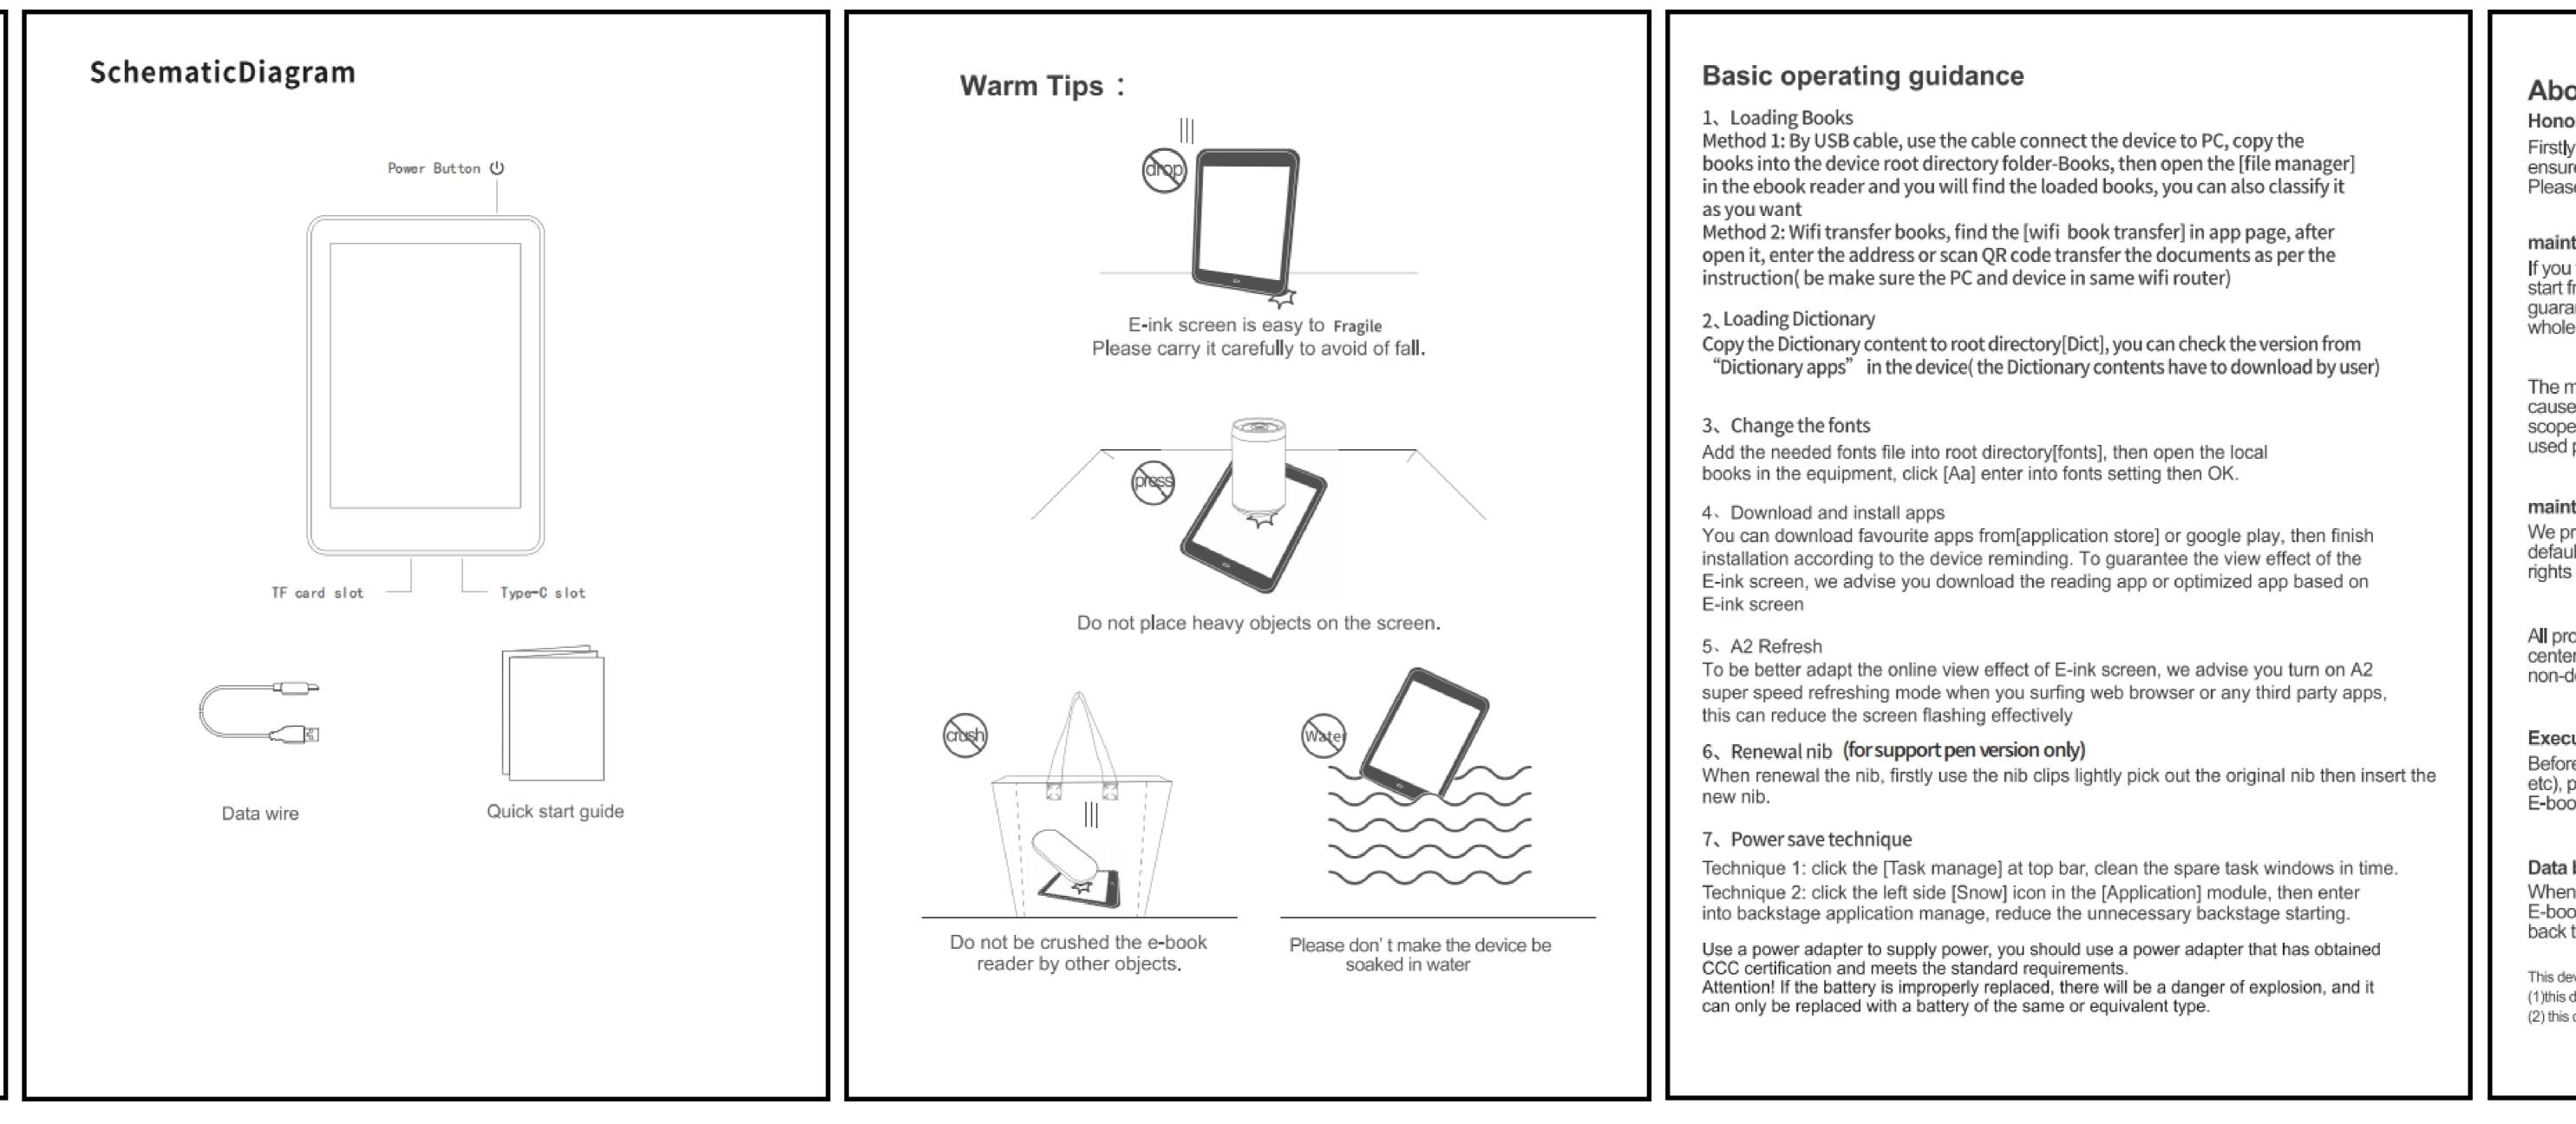

### 基本操作指南

#### 1、导入书籍

方法一: USB导入。 《后打开设备中的【文件管理器】, 按相应的分类找到已题 录文件夹【Books 用】模块找到【WiFi传书】。点击打开后,按指示输入 址或扫描二维码进行文件传输。

#### 2、导入词典

将需要导入的词典了 即可查看翻译。

#### 3、更换字体

将需要导入的字体文件添加到设备的根目录文件夹【Fonts】,再打开设备中的本 书籍,点击【Aa】进入字体设置即可。

#### 4、下载安装第三方App

可在【应用商店】或使用【浏览器】搜索下载喜欢的第三方App,再根据设备提示完 成安装。为保证电子墨水屏的浏览效果,建议您下载使用阅读类型的App。

#### 5、A2刷新

为更好适配电子墨水屏的在线浏览效果,当您正在使用浏览器或第三方App时,建议 点击开启【A2】极速刷新,可以有效减少闪屏。

#### 6、更換笔尖(仅限支持手写笔的机型)

更换笔尖时,先用笔尖夹将原笔尖轻轻夹出,再插入新笔尖。

#### 7、省电技巧

技巧一: 点击顶栏的【任务管理】, 及时清理多余任务窗口 技巧二:在【应用】模块,点击左侧的【雪花】图标,进入后台应用管理,减少不 要的后台启动

若使用电源适配器供电,则应配套使用获得CCC认证并满足标准要求的电源适配器 注意!如果电池更换不当会有爆炸危险,只能用同样类型或等效类型的电池来更换。