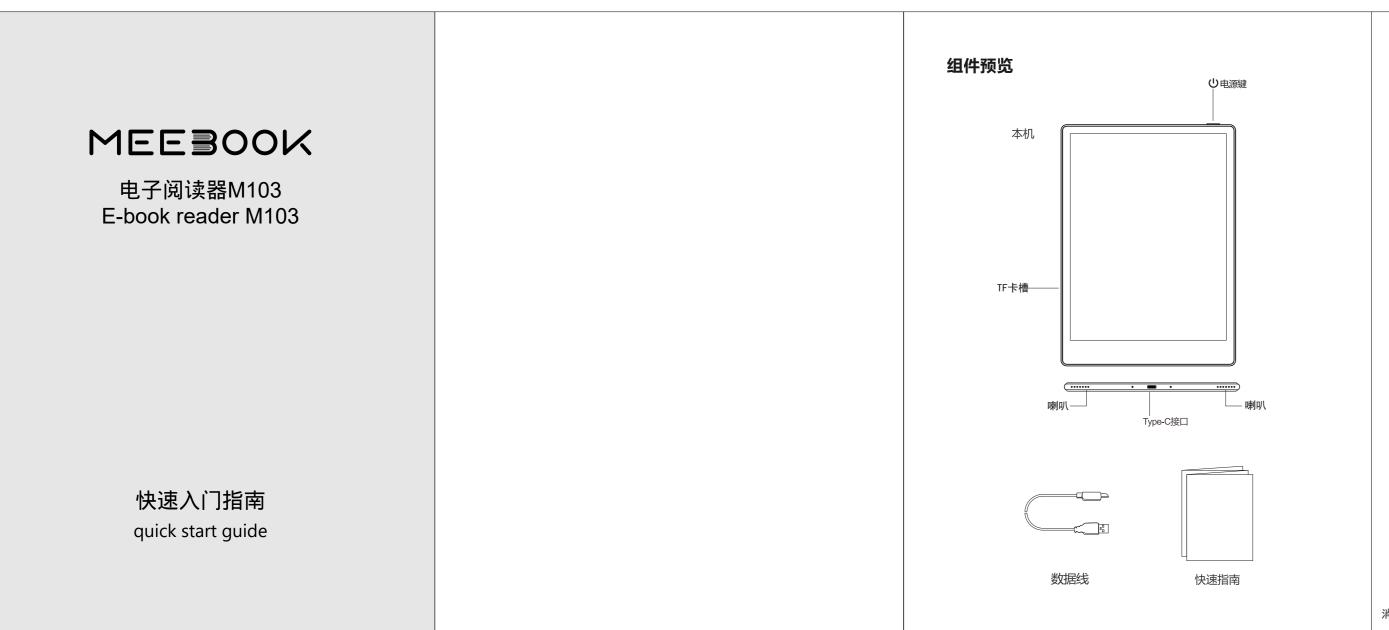

## 方法一: USB导入。用数据线连接设备和电脑,将需要导入的书籍添加到设备的根目 录文件夹【Books】。然后打开设备中的【文件管理器】,按相应的分类找到已导入

方法二: WiFi传书。在【应用】模块找到【WiFi传书】。点击打开后,按指示输入地 址或扫描二维码进行文件传输。

将需要导入的词典文件添加到设备的根目录文件夹【Dict】, 打开设备中的【辞典】,

将需要导入的字体文件添加到设备的根目录文件夹【Fonts】,再打开设备中的本地书 籍,点击【Aa】进入字体设置即可。

### Basic operating guidance

Method 1: USB leading-in. Use data wire connect equipment and computer, add the needed leading-in books into the root catalog file folder[Books]. Then open [Document manage] in the equipment, find the leaded-in books according to the corresponding

Method 2: WiFi transfer books. Find the [WiFi transfer books]in the [Application] modu After click open it, enter address or scan 2-D code transfer documents according to the

Add the needed leading-in dictionary files into root catalog file folder [Dict], open the [Dictionary]in the equipment then can check the version.

Add the needed leading-in fonts file into root catalog file folder [Fonts], then open the local books in the equipment, click [Aa] enter into fonts setting then OK.