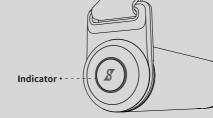

## **Bluetooth Connection/ Disconnection**

When the indicator flashes, you can search it on a Speediance machine or via the companion App.

The indicator flashes when the Bluetooth is disconnected.