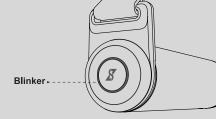

## **Bluetooth Connection/ Disconnection**

When the indicator flashes, you can search it on a Speediance machine or via the companion App.

The indicator flashes when the Bluetooth is disconnected.

# **Sleeping Mode**

Automatically disconnect Bluetooth after 120 seconds of null response.

### Bluetooth-Verbindung & Trennung

Wenn die Anzeige blinkt, können Sie sie auf einem Speediance-Gerät oder über die zugehörige App suchen. Die Anzeige blinkt, wenn die Bluetooth-Verbindung getrennt ist.

### Schlafmodus

Trennen Sie die Bluetooth-Verbindung automatisch, wenn 120 Sekunden lang keine Reaktion erfolgt.