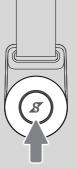

## **How to Charge**

Red flashing light indicates immediate charging! Charge it with the USB-A to C cable which is included in the package.

## Wie wird aufgeladen

Das rote Blinklicht zeigt an, dass das Gerät sofort aufgeladen wird! Laden Sie es mit dem USB-A zu C Kabel, das im Paket enthalten ist.