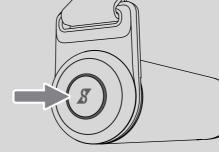

#### **Awake Your Handles**

Press the button to turn on your Smart Handles.

#### How to Use

Single click on the button to pause/start a workout.

(Z

#### Wecken Sie Ihre Griffe

Drücken Sie die Taste, um Ihre Smart Handles einzuschalten.

# Benutzung

Mit einem Klick auf die Schaltfläche können Sie ein Training unterbrechen/starten.