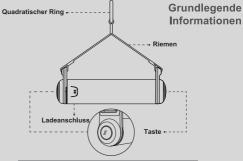

#### **Awake Your Handles**

Press the button to turn on your Smart Handles.

#### How to Use

Single click on the button to pause/start a workout.

(Z

#### Wecken Sie Ihre Griffe

Drücken Sie die Taste, um Ihre Smart Handles einzuschalten.

# Benutzung

Mit einem Klick auf die Schaltfläche können Sie ein Training unterbrechen/starten.