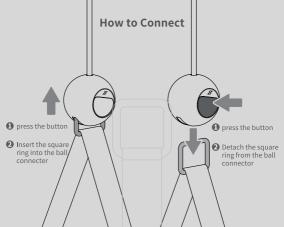

## **Bluetooth Connection/ Disconnection**

When the indicator flashes, you can search it on a Speediance machine or via the companion App.

The indicator flashes when the Bluetooth is disconnected.