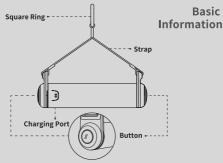

No floor Slam

No Faulty Power

Basic

| Product Name        | Smart Handles |  |
|---------------------|---------------|--|
| Product Dimensions  | 14.5*3.2*5cm  |  |
| Bluetooth Parameter | Bluetooth 5.0 |  |
| Battery Parameter   | 3.7V 480mAh   |  |