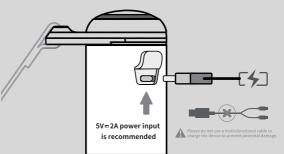

#### **Safety Precautions**

- 1. When charging the appliance, it is recommended to use an output of 5V/2A.
- Before charging, be sure to check if there are lint, water, or other foreign objects near the socket. Clean the area thoroughly before inserting, as failure to do so may lead to fire, electric shock, or a short circuit.
- During charging, please avoid placing the device in high-temperature or direct sunlight areas. After charging is complete, promptly remove the charger to prevent overcharging and potential accidents.
- 4. Do not charge the product for an extended period without supervision. The maximum charging time should not exceed 12 hours. If left unused for a long time, please charge it to full capacity at least once every six months.
- 5. Please charge the product under the environment between 5°C and 35°C. Store this product within the range of -20°C to +45°C.
- for the range of 200 cto 4-30 ct.

## **How to Charge**

Red flashing light indicates immediate charging! Charge it with the USB-A to C cable which is included in the package.

## Wie wird aufgeladen

Das rote Blinklicht zeigt an, dass das Gerät sofort aufgeladen wird! Laden Sie es mit dem USB-A zu C Kabel, das im Paket enthalten ist.