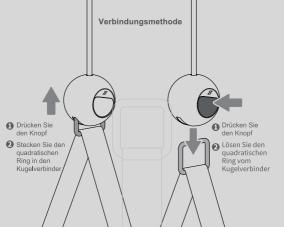

## **Bluetooth Connection/ Disconnection**

When the indicator flashes, you can search it on a Speediance machine or via the companion App.

The indicator flashes when the Bluetooth is disconnected.

### Bluetooth-Verbindung & Trennung

Wenn die Anzeige blinkt, können Sie sie auf einem Speediance-Gerät oder über die zugehörige App suchen. Die Anzeige blinkt, wenn die Bluetooth-Verbindung getrennt ist.