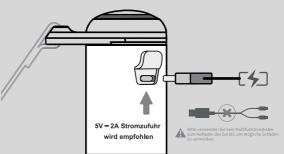

#### **Safety Precautions**

- 1. When charging the appliance, it is recommended to use an output of 5V/2A.
- Before charging, be sure to check if there are lint, water, or other foreign objects near the socket. Clean the area thoroughly before inserting, as failure to do so may lead to fire, electric shock, or a short circuit.
- During charging, please avoid placing the device in high-temperature or direct sunlight areas. After charging is complete, promptly remove the charger to prevent overcharging and potential accidents.
- 4. Do not charge the product for an extended period without supervision. The maximum charging time should not exceed 12 hours. If left unused for a long time, please charge it to full capacity at least once every six months.
- 5. Please charge the product under the environment between 5°C and 35°C. Store this product within the range of -20°C to +45°C.
- for the range of 200 cto 4-30 ct.

## **How to Charge**

Red flashing light indicates immediate charging! Charge it with the USB-A to C cable which is included in the package.