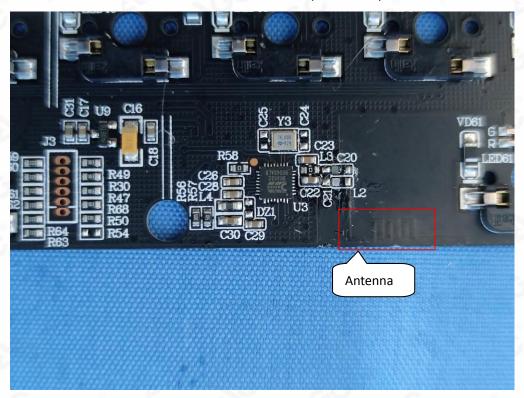

## INTERNAL VIEW OF EUT (FIGURE 3)

\*End of Report\*\*\*\*

Any report having not been signed by authorized approver, or having been altered without authorization, or having not been stamped by the Bedicated Festing/Inspection Stamp" is deemed to be invalid. Copying or excerpting portion of, or altering the content of the report is not permitted without the written authorization of AGC, where the test results presented in the report apply only to the tested sample. Any objections to report issued by AGC should be submitted to AGC within 15day after the issuance of the test report. Further enquiry of validity or verification of the test report should be addressed to AGC by agc@agc-cert.com.