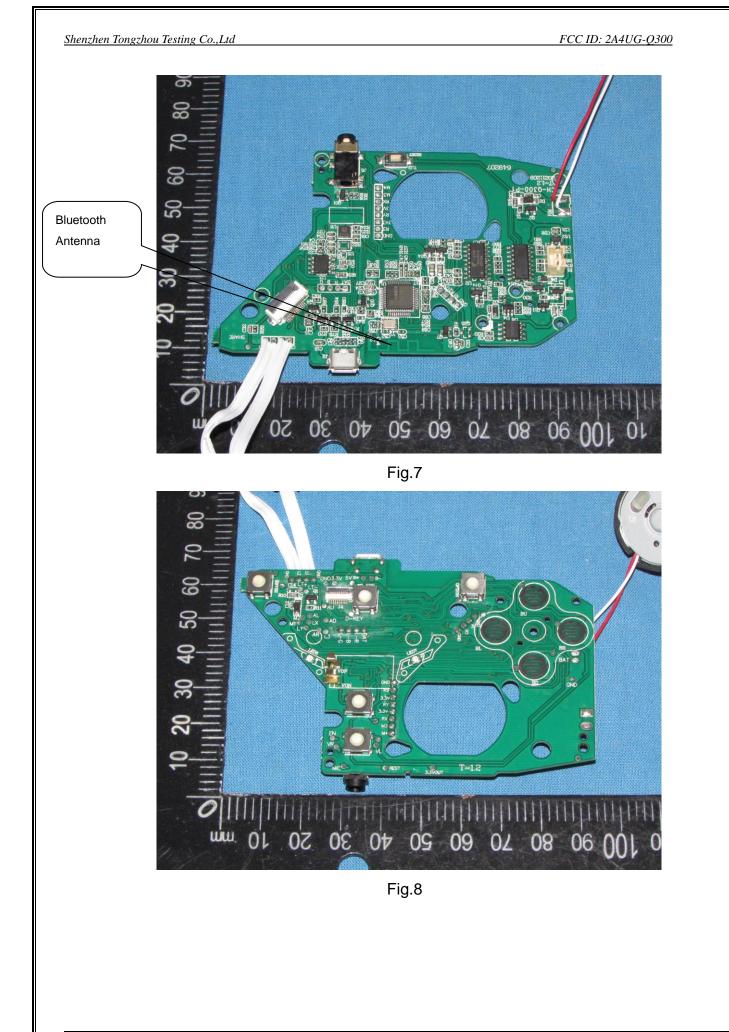

## **INTERIOR PHOTOGRAPHS OF EUT**

Fig.2

This report shall not be reproduced except in full, without the written approval of Shenzhen Tongzhou Testing Co.,Ltd Page 1 of 4

FCC ID: 2A4UG-Q300

Fig.3

Fig.4

This report shall not be reproduced except in full, without the written approval of Shenzhen Tongzhou Testing Co.,Ltd Page 2 of 4