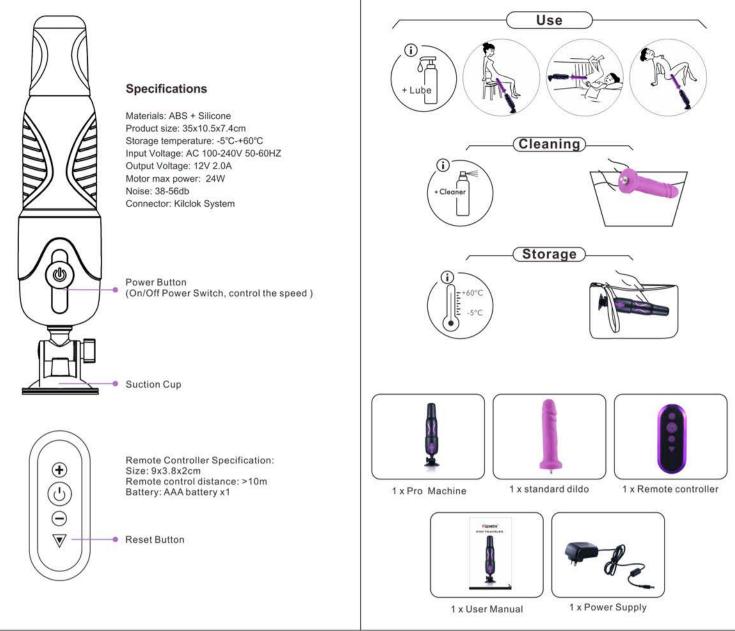

rs in SM circles. Manufacturers had clearly only focused on the base function of the sex machine, thrusting, but they seemed careless about discretion, convenience, durability and safety.

We decided to take a risk and open up our own studio to start our journey to make better sex available to everybody. The design-, and eventually the production -processes were very difficult and we unwillingly learned what the stars look like at 4AM, every day. But after 4 months of designing and testing we made the C0140 HISMITH sex machine we pictured run and it ran perfectly, like in our dreams.

Hismith's first machine was a fact and it's great quality, stable performance and powerful yet silent thrusting became strongly loved by people around the world.

HISMITH goes on, ultimate pleasure goes on.



# 英语版



荷兰语

### Warnings and precautions

1. The machine and accessories are not waterproof, please do not use the machine in wet places. Do not touch the power plug with wet hands, this can cause an electric shock.

Warranty

appointed distributors.

- . Don't idle the machine in high speed to avoid accidental injury.
- . Please check if the thrust bar is connected tightly, before using
- heavy attachments, such as a male masturbation cups and large dildos. 4. Please adjust the speed dial to zero before turning the machine on.
- 5. This product is not intended for use by minors. We advise against the use of this product by cardiac patients, such as those with high blood pressure
- 6. Keep away from children.
- 7. The motor will start warming up after 20 minutes of continues use. we ad