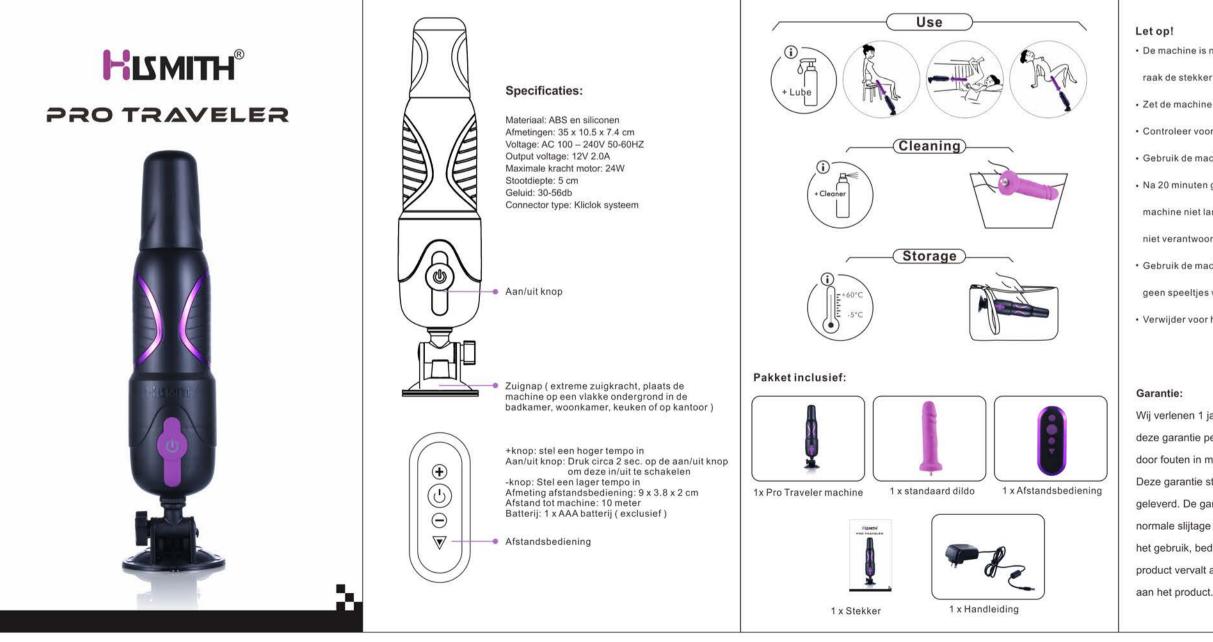

## PRO TRAVELER

#### • De machine is niet waterproof, houdt deze dus uit de buurt van water,

- raak de stekker niet aan met natte handen, dit kant een schok veroorzaken
- Zet de machine pas aan als je in positie bent, voorkom ongelukken
- Controleer voor elk eerste gebruik of alles nog goed/stevig vast zit
- Gebruik de machine niet als je hartklachten en/of hoge bloeddruk hebt
- Na 20 minuten gebruik begint de motor op te warmen, wij raden aan de
- machine niet langer dan 30 minuten achter elkaar te gebruiken, wij zijn
- niet verantwoordelijk voor evt. schade
- Gebruik de machine alleen zoals is aangegeven in de handleiding, gebruik
- geen speeltjes welke worden afgeraden door de fabrikant
- Verwijder voor het gebruik van de machine piercings in de genetalien