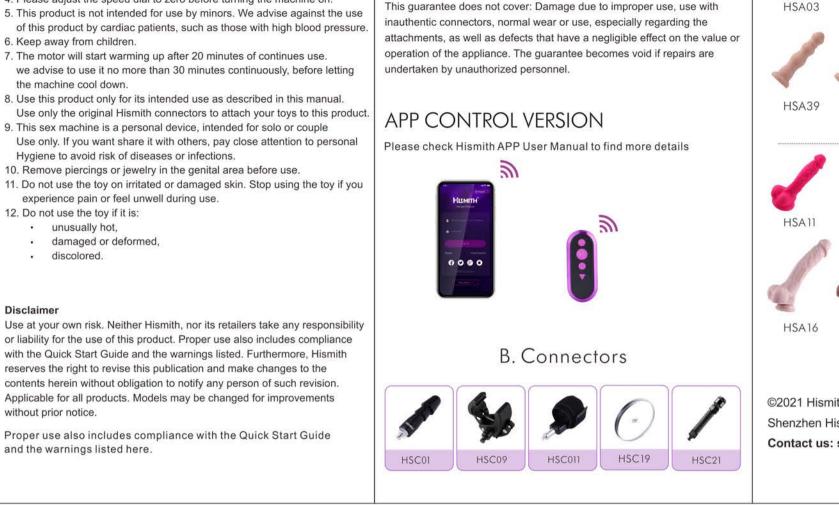

Warranty

appointed distributors.

- . Don't idle the machine in high speed to avoid accidental injury.
- . Please check if the thrust bar is connected tightly, before using
- heavy attachments, such as a male masturbation cups and large dildos. 4. Please adjust the speed dial to zero before turning the machine on.
- 5. This product is not intended for use by minors. We advise against the use of this product by cardiac patients, such as those with high blood pressure
- 6. Keep away from children.
- 7. The motor will start warming up after 20 minutes of continues use. we advise to use it no more than 30 minutes continuously, before letting
- the machine cool down
- 8. Use this product only for its intended use as described in this manual. Use only the original Hismith connectors to attach your toys to this product.
- 9. This sex machine is a personal device, intended for solo or couple Use only. If you want share it with others, pay close attention to personal
- Hygiene to avoid risk of diseases or infections. 10. Remove piercings or jewelry in the genital area before use.
- 11. Do not use the toy on irritated or damaged skin. Stop using the toy if you experience pain or feel unwell during use.
- 12. Do not use the toy if it is:
- unusually hot, damaged or deformed, discolored.
- Disclaime

#### Federal Communications Commission Notice

This device complies with part 15 of the FCC Rules. Operation is subject to the following two conditions: (1) This device may not cause harmful interference, and (2) this device must accept any interference received, including interference that may cause undesired operation.

Any Changes or modifications not expressly approved by the party responsible for compliance could void the user's authority to operate the equipment.

**Note:** This equipment has been tested and found to comply with the limits for a Class B digital device, pursuant to part 15 of the FCC Rules. These limits are designed to provide reasonable protection against harmful interference in a residential installation. This equipment generates uses and can radiate radio frequency energy and, if not installed and used in accordance with the instructions, may cause harmful interference to radio communications. However, there is no guarantee that interference will not occur in a particular i nstallation. If this equipment does cause harmful interference to radio or television reception, which can be determined by turning the equipment off and on, the user is encouraged to try to correct the interference by one or more of the following measures: