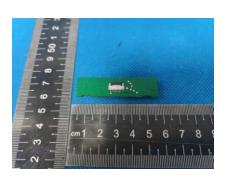

## JiangXi MeiDong Technology Co., Ltd

Model: KY-2023 Keypad: The four keys of the keypad are arranged in a row

Speakers: With a magnetic kit

Model: KY-8000

Keypad: The four keys of the keypad are arranged in four directions