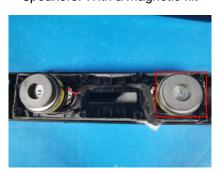

## JiangXi MeiDong Technology Co., Ltd

Model: KY-2023 Keypad: The four keys of the keypad are arranged in a row

Speakers: With a magnetic kit

Model: KY-8000

Keypad: The four keys of the keypad are arranged in four directions