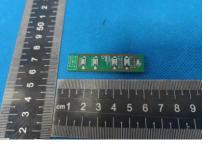

## JiangXi MeiDong Technology Co., Ltd

Model: KY-2023 Keypad: The four keys of the keypad are arranged in a row

Speakers: With a magnetic kit

Model: KY-8000

Keypad: The four keys of the keypad are arranged in four directions