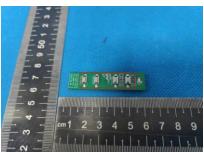

## JiangXi MeiDong Technology Co., Ltd

Model: KY-2023 Keypad: The four keys of the keypad are arranged in a row

Speakers: With a magnetic kit

Model: KY-8000

Keypad: The four keys of the keypad are arranged in four directions