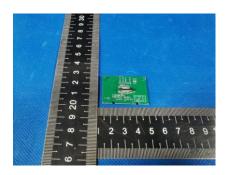

## JiangXi MeiDong Technology Co., Ltd

Model: KY-2023 Keypad: The four keys of the keypad are arranged in a row

Speakers: With a magnetic kit

Model: KY-8000

Keypad: The four keys of the keypad are arranged in four directions

Speakers: Without a magnetic kit