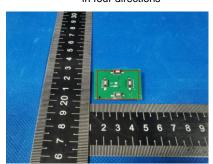

## JiangXi MeiDong Technology Co., Ltd

Model: KY-2023 Keypad: The four keys of the keypad are arranged in a row

Speakers: With a magnetic kit

Model: KY-8000

Keypad: The four keys of the keypad are arranged in four directions