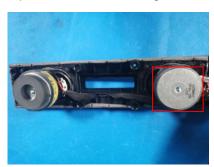

## JiangXi MeiDong Technology Co., Ltd

Model: KY-2023 Keypad: The four keys of the keypad are arranged in a row

Speakers: With a magnetic kit

Model: KY-8000

Keypad: The four keys of the keypad are arranged in four directions

Speakers: Without a magnetic kit