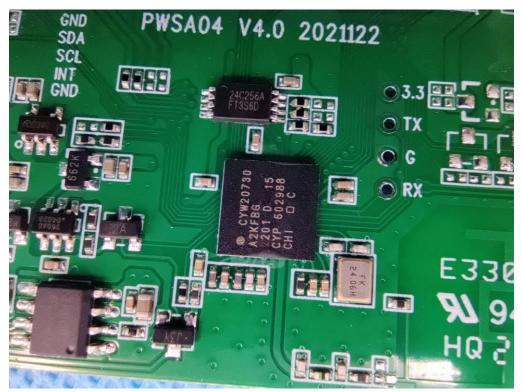

### INTERNAL VIEW OF EUT (FIGURE 4)

**INTERNAL VIEW OF EUT (FIGURE 5)** 

#### **INTERNAL VIEW OF EUT (FIGURE 4)**

INTERNAL VIEW OF EUT (FIGURE 5)

Any report having not been signed by authorized approver, or having been altered without authorization, or having not been stamped by the "Dedicated Testing/Inspection Stamp" is deemed to be invalid. Copying or excerpting portion of, or altering the content of the report is not permitted without the written authorization of AGC. The test results presented in the report apply only to the tested sample. Any objections to report issued by AGC should be submitted to AGC within 15days after the issuance of the test report. Further enquiry of validity or verification of the test report should be addressed to AGC by agc01@agccert.com.