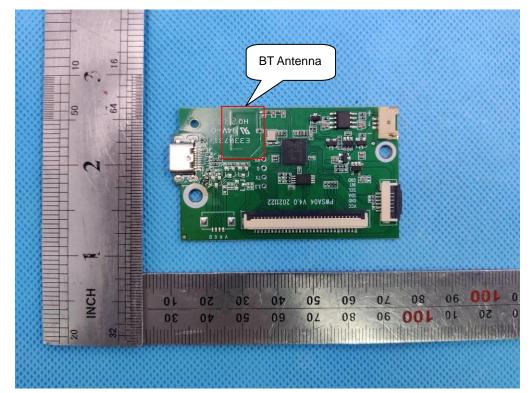

### **INTERNAL VIEW OF EUT (FIGURE 2)**

INTERNAL VIEW OF EUT (FIGURE 3)

### **INTERNAL VIEW OF EUT (FIGURE 2)**

INTERNAL VIEW OF EUT (FIGURE 3)

Any report having not been signed by authorized approver, or having been altered without authorization, or having not been stamped by the "Dedicated Testing/Inspection Stamp" is deemed to be invalid. Copying or excerpting portion of, or altering the content of the report is not permitted without the written authorization of AGC. The test results presented in the report apply only to the tested sample. Any objections to report issued by AGC should be submitted to AGC within 15days after the issuance of the test report. Further enquiry of validity or verification of the test report should be addressed to AGC by agc01@agccert.com.