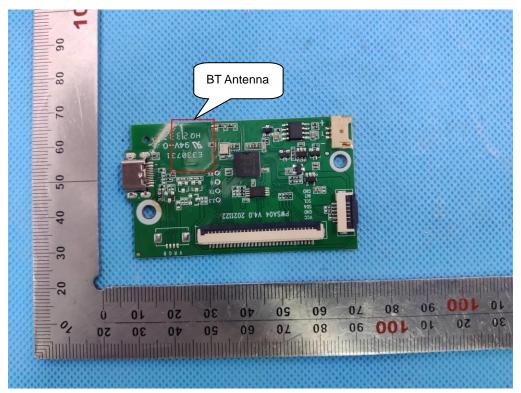

### **INTERNAL VIEW OF EUT (FIGURE 2)**

INTERNAL VIEW OF EUT (FIGURE 3)

### **INTERNAL VIEW OF EUT (FIGURE 2)**

INTERNAL VIEW OF EUT (FIGURE 3)

Any report having not been signed by authorized approver, or having been altered without authorization, or having not been stamped by the "Dedicated Testing/Inspection Stamp" is deemed to be invalid. Copying or excerpting portion of, or altering the content of the report is not permitted without the written authorization of AGC. The test results presented in the report apply only to the tested sample. Any objections to report issued by AGC should be submitted to AGC within 15days after the issuance of the test report. Further enquiry of validity or verification of the test report should be addressed to AGC by agc01@agccert.com.

### **INTERNAL VIEW OF EUT (FIGURE 2)**

**INTERNAL VIEW OF EUT (FIGURE 3)** 