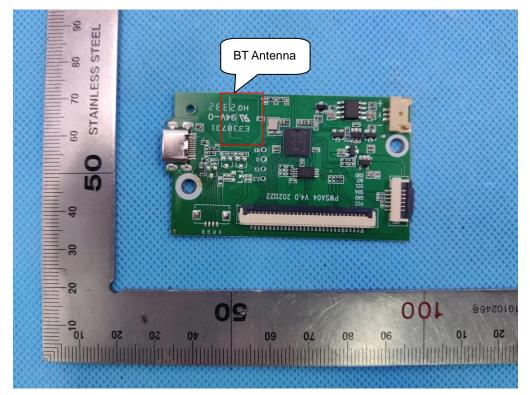

### **INTERNAL VIEW OF EUT (FIGURE 2)**

INTERNAL VIEW OF EUT (FIGURE 3)

### **INTERNAL VIEW OF EUT (FIGURE 2)**

INTERNAL VIEW OF EUT (FIGURE 3)

Any report having not been signed by authorized approver, or having been altered without authorization, or having not been stamped by the "Dedicated Testing/Inspection Stamp" is deemed to be invalid. Copying or excerpting portion of, or altering the content of the report is not permitted without the written authorization of AGC. The test results presented in the report apply only to the tested sample. Any objections to report issued by AGC should be submitted to AGC within 15days after the issuance of the test report. Further enquiry of validity or verification of the test report should be addressed to AGC by agc01@agccert.com.

### **INTERNAL VIEW OF EUT (FIGURE 2)**

**INTERNAL VIEW OF EUT (FIGURE 3)** 