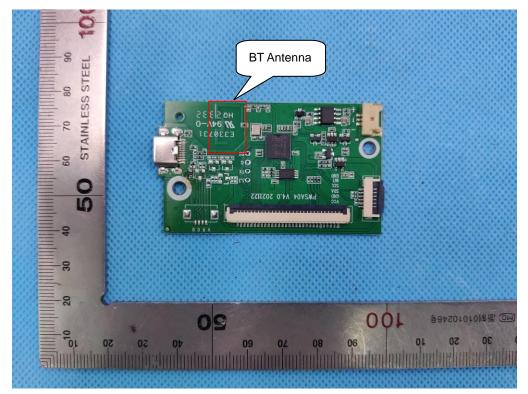

### **INTERNAL VIEW OF EUT (FIGURE 2)**

INTERNAL VIEW OF EUT (FIGURE 3)

### **INTERNAL VIEW OF EUT (FIGURE 2)**

INTERNAL VIEW OF EUT (FIGURE 3)

Any report having not been signed by authorized approver, or having been altered without authorization, or having not been stamped by the "Dedicated Testing/Inspection Stamp" is deemed to be invalid. Copying or excerpting portion of, or altering the content of the report is not permitted without the written authorization of AGC. The test results presented in the report apply only to the tested sample. Any objections to report issued by AGC should be submitted to AGC within 15days after the issuance of the test report. Further enquiry of validity or verification of the test report should be addressed to AGC by agc01@agccert.com.

### **INTERNAL VIEW OF EUT (FIGURE 2)**

**INTERNAL VIEW OF EUT (FIGURE 3)** 