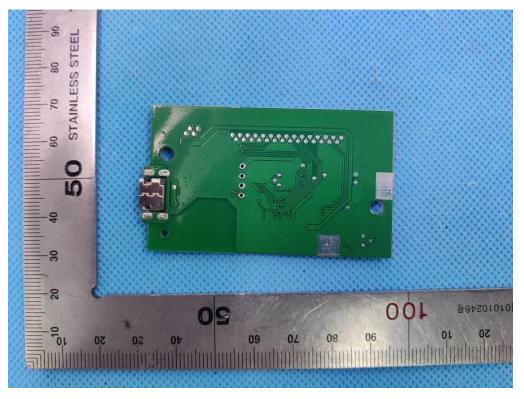

### INTERNAL VIEW OF EUT (FIGURE 4)

**INTERNAL VIEW OF EUT (FIGURE 5)** 

#### **INTERNAL VIEW OF EUT (FIGURE 4)**

INTERNAL VIEW OF EUT (FIGURE 5)

Any report having not been signed by authorized approver, or having been altered without authorization, or having not been stamped by the "Dedicated Testing/Inspection Stamp" is deemed to be invalid. Copying or excerpting portion of, or altering the content of the report is not permitted without the written authorization of AGC. The test results presented in the report apply only to the tested sample. Any objections to report issued by AGC should be submitted to AGC within 15days after the issuance of the test report. Further enquiry of validity or verification of the test report should be addressed to AGC by agc01@agccert.com.

#### **INTERNAL VIEW OF EUT (FIGURE 4)**

**INTERNAL VIEW OF EUT (FIGURE 5)** 