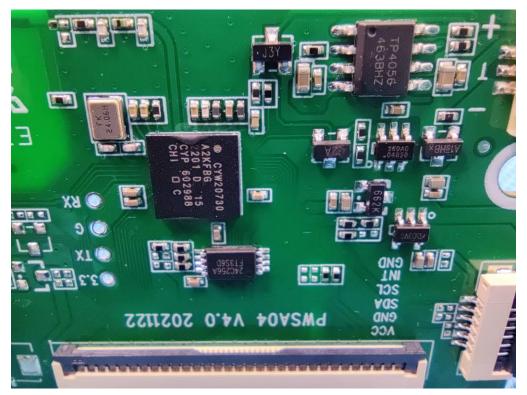

### INTERNAL VIEW OF EUT (FIGURE 4)

**INTERNAL VIEW OF EUT (FIGURE 5)** 

#### **INTERNAL VIEW OF EUT (FIGURE 4)**

INTERNAL VIEW OF EUT (FIGURE 5)

Any report having not been signed by authorized approver, or having been altered without authorization, or having not been stamped by the "Dedicated Testing/Inspection Stamp" is deemed to be invalid. Copying or excerpting portion of, or altering the content of the report is not permitted without the written authorization of AGC. The test results presented in the report apply only to the tested sample. Any objections to report issued by AGC should be submitted to AGC within 15days after the issuance of the test report. Further enquiry of validity or verification of the test report should be addressed to AGC by agc01@agccert.com.

#### **INTERNAL VIEW OF EUT (FIGURE 4)**

**INTERNAL VIEW OF EUT (FIGURE 5)** 

### INTERNAL VIEW OF EUT (FIGURE 1)