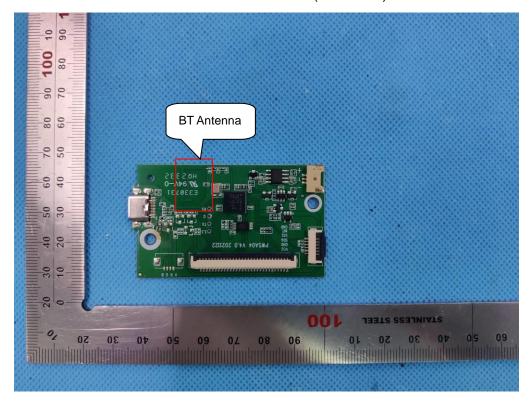

#### VIEW OF BATTERY

INTERNAL VIEW OF EUT (FIGURE 1)

#### INTERNAL VIEW OF EUT (FIGURE 2)

INTERNAL VIEW OF EUT (FIGURE 3)