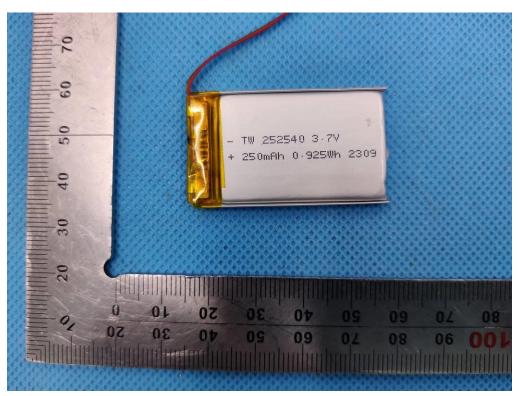

igned by authorized approver, or having been altered without authorization, or having not been stamped by the "Dedicated Testing/Inspection Stamp" is deemed to be invalid. Copying or excerpting portion of, or altering the content of the report is not permitted without the written authorization of AGC. The test results presented in the report apply only to the tested sample. Any objections to report issued by AGC should be submitted to AGC within 15days after the issuance of the test report. Further enquiry of validity or verification of the test report should be addressed to AGC by agc01@agccert.com.

Tel: +86-755 2523 4088 E-mail: agc@agccert.com Web: http://www.agccert.com/



## The series model name is 124412B14031

VIEW OF EUT(PORT)



**OPEN VIEW OF EUT** 





#### VIEW OF BATTERY



INTERNAL VIEW OF EUT (FIGURE 1)





#### INTERNAL VIEW OF EUT (FIGURE 2)



## INTERNAL VIEW OF EUT (FIGURE 3)





#### INTERNAL VIEW OF EUT (FIGURE 4)



INTERNAL VIEW OF EUT (FIGURE 5)



Any report having not been signed by authorized approver, or having been altered without authorization, or having not been stamped by the "Dedicated Testing/Inspection Stamp" is deemed to be invalid. Copying or excerpting portion of, or altering the content of the report is not permitted without the written authorization of AGC. The test results presented in the report apply only to the tested sample. Any objections to report issued by AGC should be submitted to AGC within 15days after the issuance of the test report. Further enquiry of validity or verification of the test report should be addressed