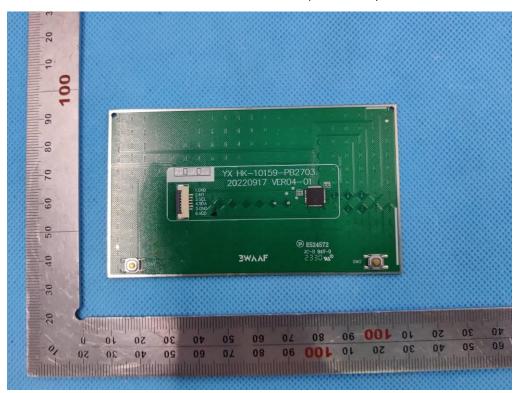

#### VIEW OF BATTERY

INTERNAL VIEW OF EUT (FIGURE 1)

#### INTERNAL VIEW OF EUT (FIGURE 2)