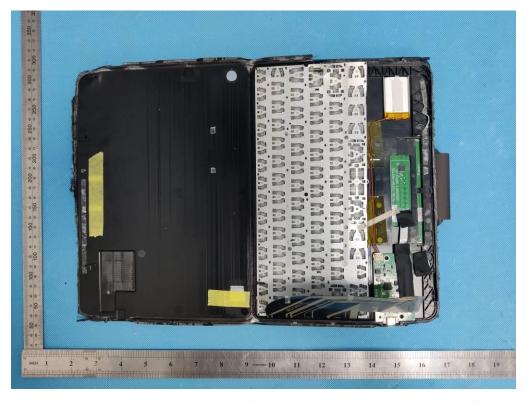

# INTERNAL PHOTOS The test model name is UAG-BTKB-02-EN VIEW OF EUT(PORT)

**OPEN VIEW OF EUT** 

Any report having not been signed by authorized approver, or having been altered without authorization, or having not been stamped by the "Dedicated Testing/Inspection Stamp" is deemed to be invalid. Copying or excerpting portion of, or altering the content of the report is not permitted without the written authorization of AGC. The test results presented in the report apply only to the tested sample. Any objections to report issued by AGC should be submitted to AGC within 15days after the issuance of the test report. Further enquiry of validity or verification of the test report should be addressed to AGC by agc01@agccert.com.

# The series model name is 124412114031 VIEW OF EUT(PORT)

**OPEN VIEW OF EUT** 

## The series model name is 124412B14031

VIEW OF EUT(PORT)

**OPEN VIEW OF EUT** 

# The series model name is 124413114031 VIEW OF EUT(PORT)

**OPEN VIEW OF EUT** 