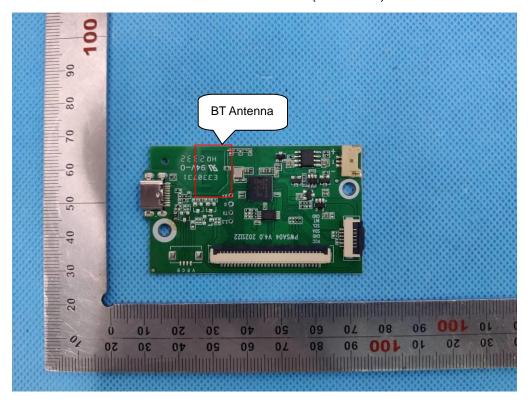

#### VIEW OF BATTERY

INTERNAL VIEW OF EUT (FIGURE 1)

#### INTERNAL VIEW OF EUT (FIGURE 2)

INTERNAL VIEW OF EUT (FIGURE 3)