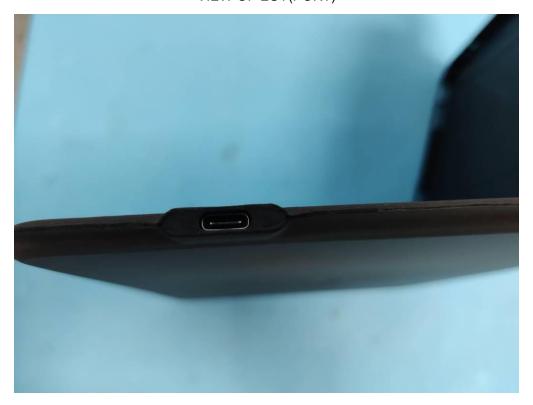

# INTERNAL PHOTOS The test model name is UAG-BTKB-02-EN VIEW OF EUT(PORT)

**OPEN VIEW OF EUT** 

Any report having not been signed by authorized approver, or having been altered without authorization, or having not been stamped by the "Dedicated Testing/Inspection Stamp" is deemed to be invalid. Copying or excerpting portion of, or altering the content of the report is not permitted without the written authorization of AGC. The test results presented in the report apply only to the tested sample. Any objections to report issued by AGC should be submitted to AGC within 15days after the issuance of the test report. Further enquiry of validity or verification of the test report should be addressed to AGC by agc01@agccert.com.