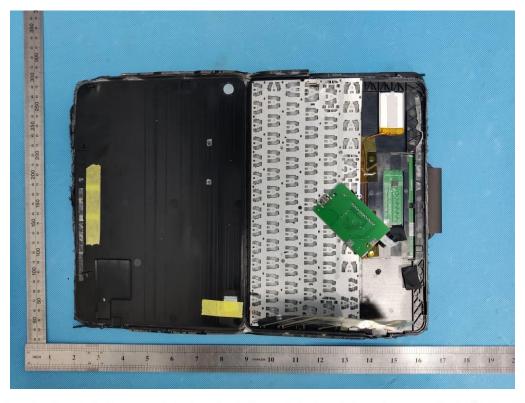

# INTERNAL PHOTOS The test model name is UAG-BTKB-02-EN VIEW OF EUT(PORT)

**OPEN VIEW OF EUT** 

Any report having not been signed by authorized approver, or having been altered without authorization, or having not been stamped by the "Dedicated Testing/Inspection Stamp" is deemed to be invalid. Copying or excerpting portion of, or altering the content of the report is not permitted without the written authorization of AGC. The test results presented in the report apply only to the tested sample. Any objections to report issued by AGC should be submitted to AGC within 15days after the issuance of the test report. Further enquiry of validity or verification of the test report should be addressed to AGC by agc01@agccert.com.