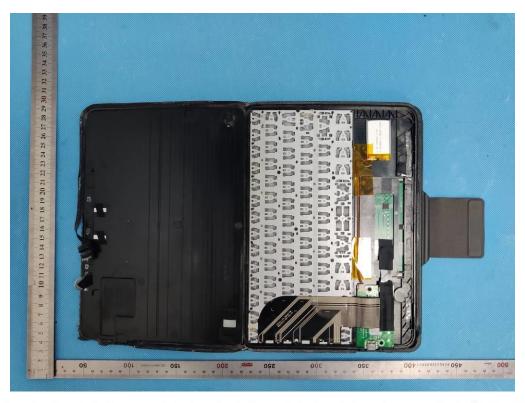

# INTERNAL PHOTOS The test model name is UAG-BTKB-02-EN VIEW OF EUT(PORT)



**OPEN VIEW OF EUT** 



Any report having not been signed by authorized approver, or having been altered without authorization, or having not been stamped by the "Dedicated Testing/Inspection Stamp" is deemed to be invalid. Copying or excerpting portion of, or altering the content of the report is not permitted without the written authorization of AGC. The test results presented in the report apply only to the tested sample. Any objections to report issued by AGC should be submitted to AGC within 15days after the issuance of the test report. Further enquiry of validity or verification of the test report should be addressed to AGC by agc01@agccert.com.

 ${\bf Attestation\ of\ Global\ Compliance (Shenzhen) Co.,\ Ltd}$ 

Attestation of Global Compliance(Shenzhen)Std & Tech Co., Ltd

Tel: +86-755 2523 4088 E-mail: