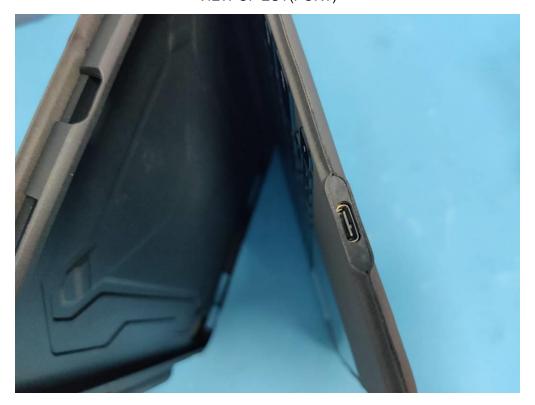

# INTERNAL PHOTOS The test model name is UAG-BTKB-02-EN VIEW OF EUT(PORT)

**OPEN VIEW OF EUT** 

Any report having not been signed by authorized approver, or having been altered without authorization, or having not been stamped by the "Dedicated Testing/Inspection Stamp" is deemed to be invalid. Copying or excerpting portion of, or altering the content of the report is not permitted without the written authorization of AGC. The test results presented in the report apply only to the tested sample. Any objections to report issued by AGC should be submitted to AGC within 15days after the issuance of the test report. Further enquiry of validity or verification of the test report should be addressed to AGC by agc01@agccert.com.