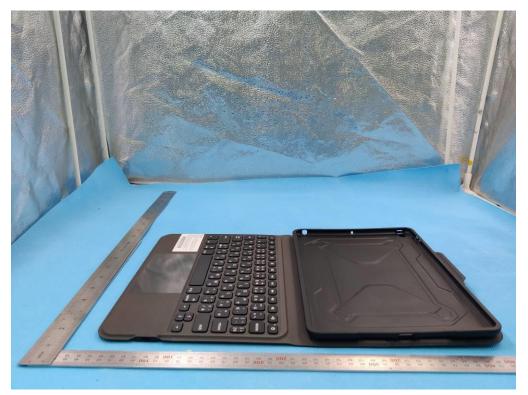

#### FRONT VIEW OF EUT

BACK VIEW OF EUT

**RIGHT VIEW OF EUT** 

The series model name is UAG-BTKB-02-FC WHOLE VIEW OF EUT

TOP VIEW OF EUT

Any report having not been signed by authorized approver, or having been altered without authorization, or having not been stamped by the "Dedicated Testing/Inspection Stamp" is deemed to be invalid. Copying or excerpting portion of, or altering the content of the report is not permitted without the written authorization of AGC. The test results presented in the report apply only to the tested sample. Any objections to report issued by AGC should be submitted to AGC within 15days after the issuance of the test report. Further enquiry of validity or verification of the test report should be addressed to AGC by agc01@agccert.com.