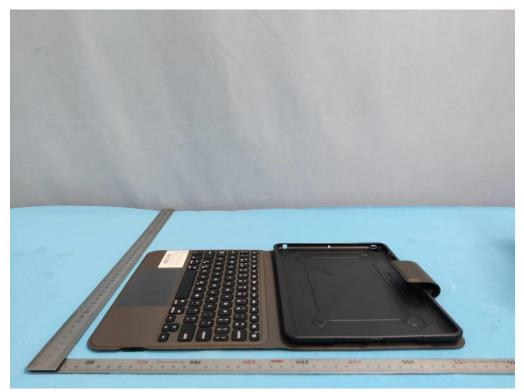

### LEFT VIEW OF EUT

**RIGHT VIEW OF EUT** 

The series model name is UAG-BTKB-02-UK WHOLE VIEW OF EUT

Any report having not been signed by authorized approver, or having been altered without authorization, or having not been stamped by the "Dedicated Testing/Inspection Stamp" is deemed to be invalid. Copying or excerpting portion of, or altering the content of the report is not permitted without the written authorization of AGC. The test results presented in the report apply only to the tested sample. Any objections to report issued by AGC should be submitted to AGC within 15days after the issuance of the test report. Further enquiry of validity or verification of the test report should be addressed to AGC by agc01@agccert.com.