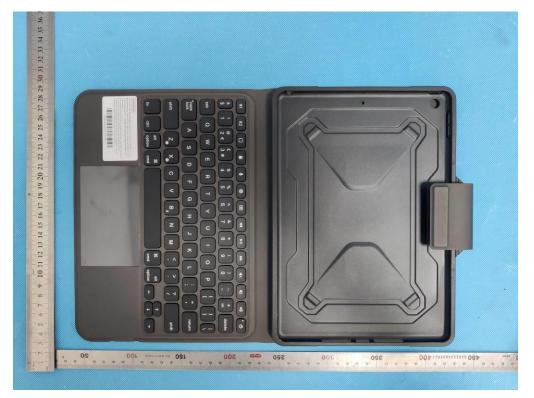

#### FRONT VIEW OF EUT

BACK VIEW OF EUT

**RIGHT VIEW OF EUT** 

The series model name is UAG-BTKB-02-FC WHOLE VIEW OF EUT

TOP VIEW OF EUT

Any report having not been signed by authorized approver, or having been altered without authorization, or having not been stamped by the "Dedicated Testing/Inspection Stamp" is deemed to be invalid. Copying or excerpting portion of, or altering the content of the report is not permitted without the written authorization of AGC. The test results presented in the report apply only to the tested sample. Any objections to report issued by AGC should be submitted to AGC within 15days after the issuance of the test report. Further enquiry of validity or verification of the test report should be addressed to AGC by agc01@agccert.com.