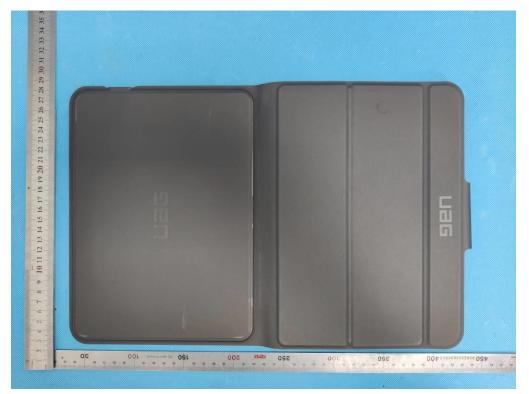

### BACK VIEW OF EUT

### LEFT VIEW OF EUT

**RIGHT VIEW OF EUT** 

The series model name is UAG-BTKB-02-UK WHOLE VIEW OF EUT

Any report having not been signed by authorized approver, or having been altered without authorization, or having not been stamped by the "Dedicated Testing/Inspection Stamp" is deemed to be invalid. Copying or excerpting portion of, or altering the content of the report is not permitted without the written authorization of AGC. The test results presented in the report apply only to the tested sample. Any objections to report issued by AGC should be submitted to AGC within 15days after the issuance of the test report. Further enquiry of validity or verification of the test report should be addressed to AGC by agc01@agccert.com.