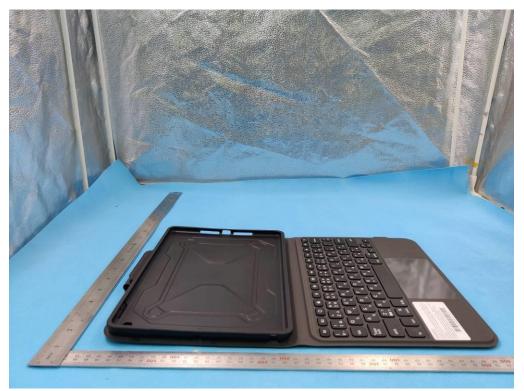

### LEFT VIEW OF EUT

**RIGHT VIEW OF EUT** 

The series model name is UAG-BTKB-02-UK WHOLE VIEW OF EUT

Any report having not been signed by authorized approver, or having been altered without authorization, or having not been stamped by the "Dedicated Testing/Inspection Stamp" is deemed to be invalid. Copying or excerpting portion of, or altering the content of the report is not permitted without the written authorization of AGC. The test results presented in the report apply only to the tested sample. Any objections to report issued by AGC should be submitted to AGC within 15days after the issuance of the test report. Further enquiry of validity or verification of the test report should be addressed to AGC by agc01@agccert.com.