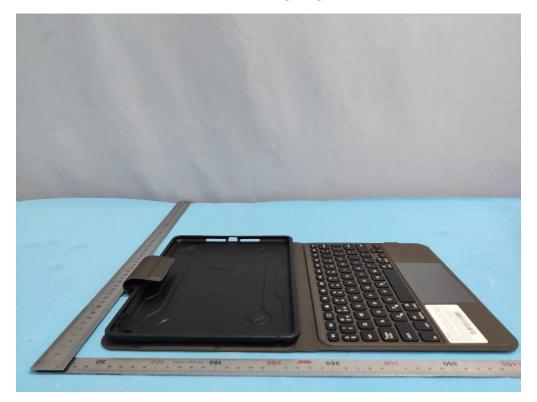

### LEFT VIEW OF EUT

**RIGHT VIEW OF EUT** 

The series model name is UAG-BTKB-02-UK WHOLE VIEW OF EUT

Any report having not been signed by authorized approver, or having been altered without authorization, or having not been stamped by the "Dedicated Testing/Inspection Stamp" is deemed to be invalid. Copying or excerpting portion of, or altering the content of the report is not permitted without the written authorization of AGC. The test results presented in the report apply only to the tested sample. Any objections to report issued by AGC should be submitted to AGC within 15days after the issuance of the test report. Further enquiry of validity or verification of the test report should be addressed to AGC by agc01@agccert.com.