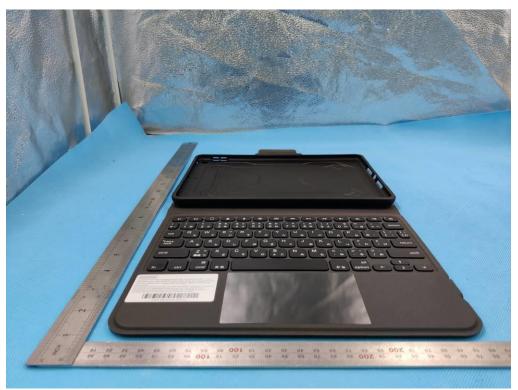

#### FRONT VIEW OF EUT

BACK VIEW OF EUT

**RIGHT VIEW OF EUT** 

The series model name is UAG-BTKB-02-FC WHOLE VIEW OF EUT

TOP VIEW OF EUT

Any report having not been signed by authorized approver, or having been altered without authorization, or having not been stamped by the "Dedicated Testing/Inspection Stamp" is deemed to be invalid. Copying or excerpting portion of, or altering the content of the report is not permitted without the written authorization of AGC. The test results presented in the report apply only to the tested sample. Any objections to report issued by AGC should be submitted to AGC within 15days after the issuance of the test report. Further enquiry of validity or verification of the test report should be addressed to AGC by agc01@agccert.com.

#### FRONT VIEW OF EUT

#### FRONT VIEW OF EUT

BACK VIEW OF EUT

LEFT VIEW OF EUT

**RIGHT VIEW OF EUT** 