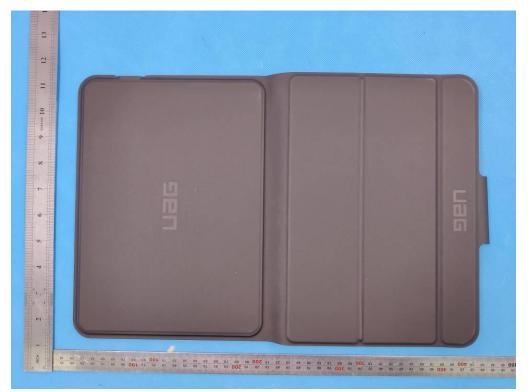

### LEFT VIEW OF EUT

**RIGHT VIEW OF EUT** 

The series model name is UAG-BTKB-02-UK WHOLE VIEW OF EUT

Any report having not been signed by authorized approver, or having been altered without authorization, or having not been stamped by the "Dedicated Testing/Inspection Stamp" is deemed to be invalid. Copying or excerpting portion of, or altering the content of the report is not permitted without the written authorization of AGC. The test results presented in the report apply only to the tested sample. Any objections to report issued by AGC should be submitted to AGC within 15days after the issuance of the test report. Further enquiry of validity or verification of the test report should be addressed to AGC by agc01@agccert.com.