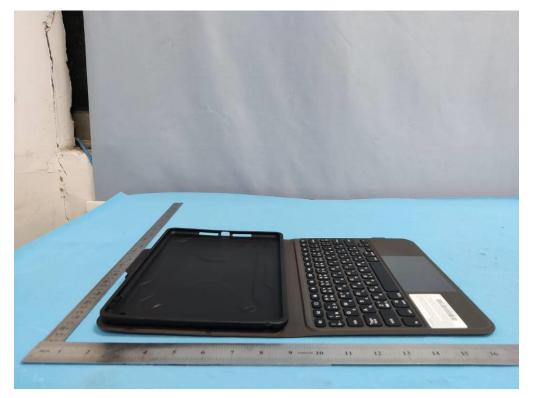

### LEFT VIEW OF EUT

**RIGHT VIEW OF EUT** 

The series model name is UAG-BTKB-02-UK WHOLE VIEW OF EUT

Any report having not been signed by authorized approver, or having been altered without authorization, or having not been stamped by the "Dedicated Testing/Inspection Stamp" is deemed to be invalid. Copying or excerpting portion of, or altering the content of the report is not permitted without the written authorization of AGC. The test results presented in the report apply only to the tested sample. Any objections to report issued by AGC should be submitted to AGC within 15days after the issuance of the test report. Further enquiry of validity or verification of the test report should be addressed to AGC by agc01@agccert.com.