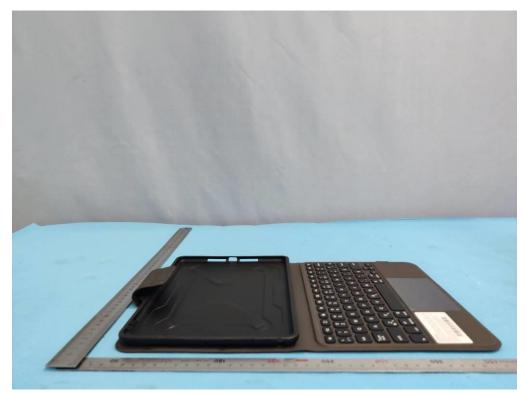

### LEFT VIEW OF EUT

**RIGHT VIEW OF EUT** 

The series model name is UAG-BTKB-02-UK WHOLE VIEW OF EUT

Any report having not been signed by authorized approver, or having been altered without authorization, or having not been stamped by the "Dedicated Testing/Inspection Stamp" is deemed to be invalid. Copying or excerpting portion of, or altering the content of the report is not permitted without the written authorization of AGC. The test results presented in the report apply only to the tested sample. Any objections to report issued by AGC should be submitted to AGC within 15days after the issuance of the test report. Further enquiry of validity or verification of the test report should be addressed to AGC by agc01@agccert.com.