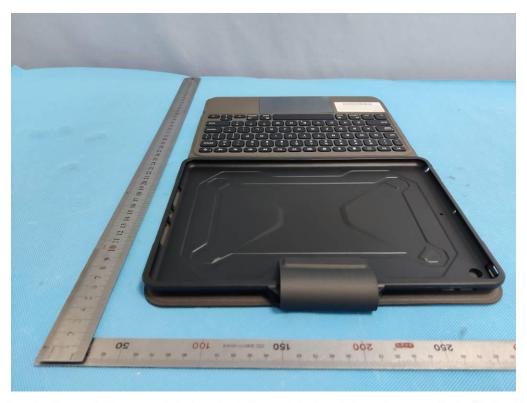

**EXTERNAL PHOTOS**The test model name is UAG-BTKB-02-EN WHOLE VIEW OF EUT

TOP VIEW OF EUT

Any report having not been signed by authorized approver, or having been altered without authorization, or having not been stamped by the "Dedicated Testing/Inspection Stamp" is deemed to be invalid. Copying or excerpting portion of, or altering the content of the report is not permitted without the written authorization of AGC. The test results presented in the report apply only to the tested sample. Any objections to report issued by AGC should be submitted to AGC within 15days after the issuance of the test report. Further enquiry of validity or verification of the test report should be addressed to AGC by agc01@agccert.com.