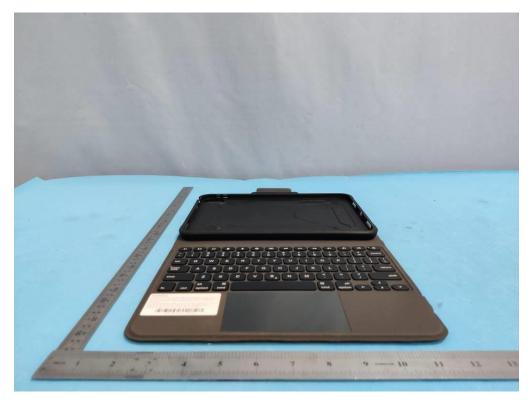

**EXTERNAL PHOTOS**The test model name is UAG-BTKB-02-EN WHOLE VIEW OF EUT

TOP VIEW OF EUT

Any report having not been signed by authorized approver, or having been altered without authorization, or having not been stamped by the "Dedicated Testing/Inspection Stamp" is deemed to be invalid. Copying or excerpting portion of, or altering the content of the report is not permitted without the written authorization of AGC. The test results presented in the report apply only to the tested sample. Any objections to report issued by AGC should be submitted to AGC within 15days after the issuance of the test report. Further enquiry of validity or verification of the test report should be addressed to AGC by agc01@agccert.com.