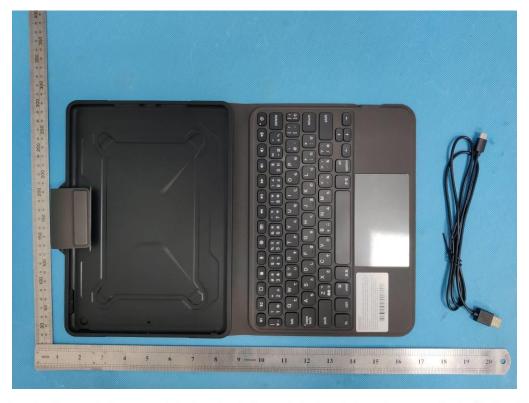

**EXTERNAL PHOTOS**The test model name is UAG-BTKB-02-EN WHOLE VIEW OF EUT

TOP VIEW OF EUT

Any report having not been signed by authorized approver, or having been altered without authorization, or having not been stamped by the "Dedicated Testing/Inspection Stamp" is deemed to be invalid. Copying or excerpting portion of, or altering the content of the report is not permitted without the written authorization of AGC. The test results presented in the report apply only to the tested sample. Any objections to report issued by AGC should be submitted to AGC within 15days after the issuance of the test report. Further enquiry of validity or verification of the test report should be addressed to AGC by agc01@agccert.com.