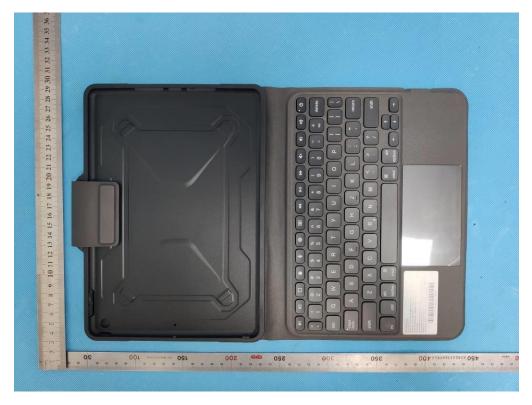

**EXTERNAL PHOTOS**The test model name is UAG-BTKB-02-EN WHOLE VIEW OF EUT

TOP VIEW OF EUT

Any report having not been signed by authorized approver, or having been altered without authorization, or having not been stamped by the "Dedicated Testing/Inspection Stamp" is deemed to be invalid. Copying or excerpting portion of, or altering the content of the report is not permitted without the written authorization of AGC. The test results presented in the report apply only to the tested sample. Any objections to report issued by AGC should be submitted to AGC within 15days after the issuance of the test report. Further enquiry of validity or verification of the test report should be addressed to AGC by agc01@agccert.com.