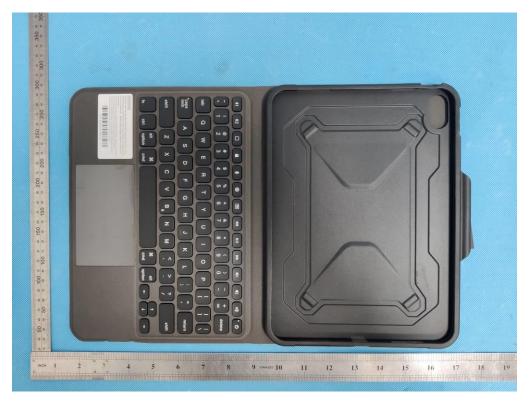

**EXTERNAL PHOTOS**The test model name is UAG-BTKB-02-EN WHOLE VIEW OF EUT

TOP VIEW OF EUT

Any report having not been signed by authorized approver, or having been altered without authorization, or having not been stamped by the "Dedicated Testing/Inspection Stamp" is deemed to be invalid. Copying or excerpting portion of, or altering the content of the report is not permitted without the written authorization of AGC. The test results presented in the report apply only to the tested sample. Any objections to report issued by AGC should be submitted to AGC within 15days after the issuance of the test report. Further enquiry of validity or verification of the test report should be addressed to AGC by agc01@agccert.com.