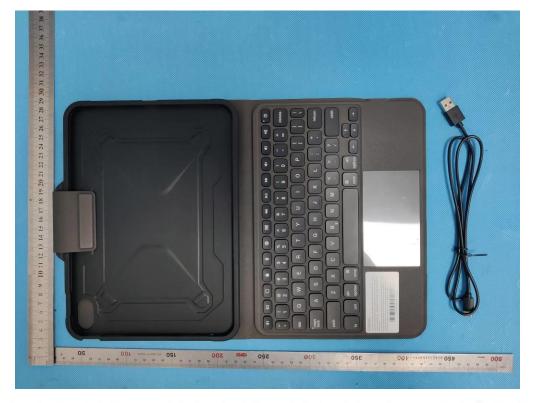

**EXTERNAL PHOTOS**The test model name is UAG-BTKB-02-EN WHOLE VIEW OF EUT

TOP VIEW OF EUT

Any report having not been signed by authorized approver, or having been altered without authorization, or having not been stamped by the "Dedicated Testing/Inspection Stamp" is deemed to be invalid. Copying or excerpting portion of, or altering the content of the report is not permitted without the written authorization of AGC. The test results presented in the report apply only to the tested sample. Any objections to report issued by AGC should be submitted to AGC within 15days after the issuance of the test report. Further enquiry of validity or verification of the test report should be addressed to AGC by agc01@agccert.com.