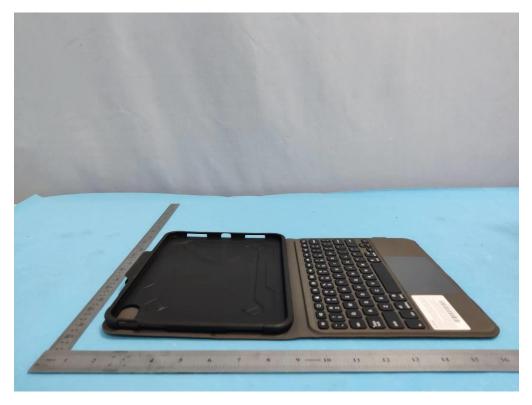

**EXTERNAL PHOTOS**The test model name is UAG-BTKB-02-EN WHOLE VIEW OF EUT

TOP VIEW OF EUT

Any report having not been signed by authorized approver, or having been altered without authorization, or having not been stamped by the "Dedicated Testing/Inspection Stamp" is deemed to be invalid. Copying or excerpting portion of, or altering the content of the report is not permitted without the written authorization of AGC. The test results presented in the report apply only to the tested sample. Any objections to report issued by AGC should be submitted to AGC within 15days after the issuance of the test report. Further enquiry of validity or verification of the test report should be addressed to AGC by agc01@agccert.com.