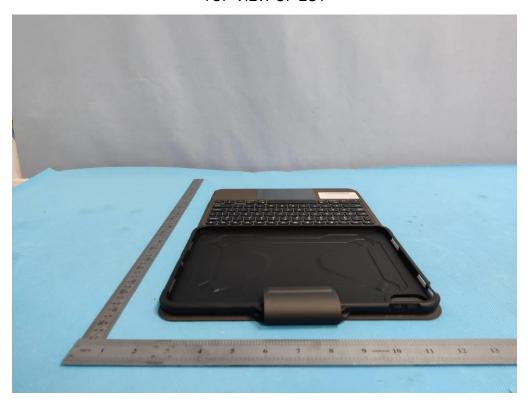

**EXTERNAL PHOTOS**The test model name is UAG-BTKB-02-EN WHOLE VIEW OF EUT

TOP VIEW OF EUT

Any report having not been signed by authorized approver, or having been altered without authorization, or having not been stamped by the "Dedicated Testing/Inspection Stamp" is deemed to be invalid. Copying or excerpting portion of, or altering the content of the report is not permitted without the written authorization of AGC. The test results presented in the report apply only to the tested sample. Any objections to report issued by AGC should be submitted to AGC within 15days after the issuance of the test report. Further enquiry of validity or verification of the test report should be addressed to AGC by agc01@agccert.com.