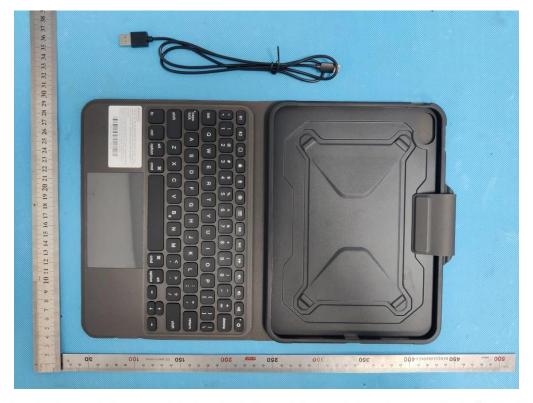

**EXTERNAL PHOTOS**The test model name is UAG-BTKB-02-EN WHOLE VIEW OF EUT

TOP VIEW OF EUT

Any report having not been signed by authorized approver, or having been altered without authorization, or having not been stamped by the "Dedicated Testing/Inspection Stamp" is deemed to be invalid. Copying or excerpting portion of, or altering the content of the report is not permitted without the written authorization of AGC. The test results presented in the report apply only to the tested sample. Any objections to report issued by AGC should be submitted to AGC within 15days after the issuance of the test report. Further enquiry of validity or verification of the test report should be addressed to AGC by agc01@agccert.com.