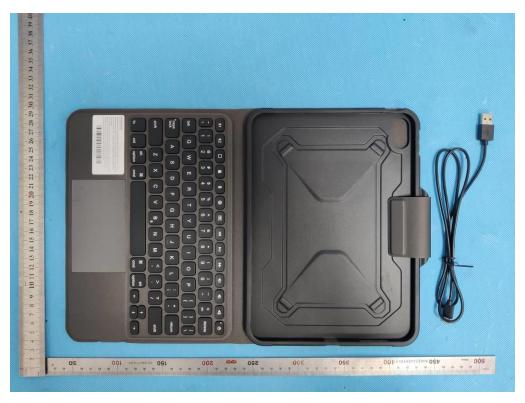

**EXTERNAL PHOTOS**The test model name is UAG-BTKB-02-EN WHOLE VIEW OF EUT

TOP VIEW OF EUT

Any report having not been signed by authorized approver, or having been altered without authorization, or having not been stamped by the "Dedicated Testing/Inspection Stamp" is deemed to be invalid. Copying or excerpting portion of, or altering the content of the report is not permitted without the written authorization of AGC. The test results presented in the report apply only to the tested sample. Any objections to report issued by AGC should be submitted to AGC within 15days after the issuance of the test report. Further enquiry of validity or verification of the test report should be addressed to AGC by agc01@agccert.com.