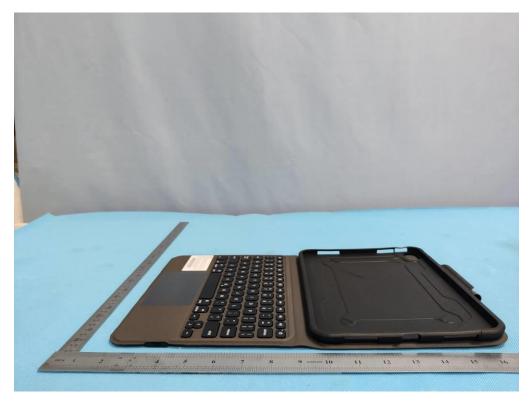

**EXTERNAL PHOTOS**The test model name is UAG-BTKB-02-EN WHOLE VIEW OF EUT

TOP VIEW OF EUT

Any report having not been signed by authorized approver, or having been altered without authorization, or having not been stamped by the "Dedicated Testing/Inspection Stamp" is deemed to be invalid. Copying or excerpting portion of, or altering the content of the report is not permitted without the written authorization of AGC. The test results presented in the report apply only to the tested sample. Any objections to report issued by AGC should be submitted to AGC within 15days after the issuance of the test report. Further enquiry of validity or verification of the test report should be addressed to AGC by agc01@agccert.com.