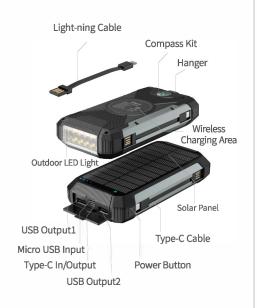

## 1. Product Parameters

| Micro USB Input          | DC5V/2.1A                                |
|--------------------------|------------------------------------------|
| TYPE-C Input             | DC5V/3A                                  |
| USB1 Output              | DC5V/3A(MAX)                             |
| USB2 Output              | DC5V/2.1A                                |
| TYPE-C Output            | DC5V/3A                                  |
| Capacity                 | 38600mAh                                 |
| Power of LED Light       | 2W                                       |
| Solar Charging Input     | DC5V/0.24A with 25000LUX light intensity |
| Wireless charging Output | DC5V/1A                                  |
|                          |                                          |

#### 1) Turn on/off

Press the power button to turn on the power bank, the LED indicators will light on. Without the device connected, the power bank will automatically shut down after 30 seconds.

2) Charge the power bank Solar charging

Place the solar panel facing upward in sunlight, the sunlight will be converted inf electricity to charge the power bank. The solar charging performance will be more effective under strong light.

When the temperature is high in summer, please do not place the power bank on the concrete floor. car, and other places where heat gathers. When the body temperature of the power bank exceeds 113°F/45°C, please stop using solar charging.

#### Power charging

Plug the TYPE-C/Micro USB/Lightning cable into the input port to charge the power bank. The LED indicators will flash when charging and stay on when fully charged.

#### \* Charging cell phones and other electronic products

With cables

Press the power button to turn on the power bank, plug the cable into the USB output ports. the other end is plugged into the power connector of the product to be charged.

| the direct |  |
|------------|--|
| nto        |  |

With wireless charging

Press the power button and the green indicator light on the back. Align the phone with the wireless charging area of the product to charge the phone wirelessly. The phone case must not contain metal. and the case's thickness must not exceed 4mm when using wireless charging.

LED light

Press and hold the power button for 3 seconds to turn on/off the LED lights. Please turn the LED lights off to save power when no need to use