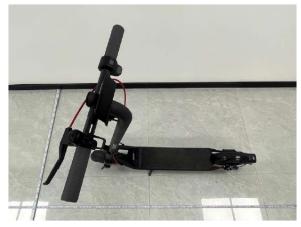

The differences of them are as follows: Only the forehead assembly method is different.SPU is the customer's internal product number

SPU: V40

SPU: V40 Pro

Please contact me if there is need for any additional clarification or information. Best Regards.