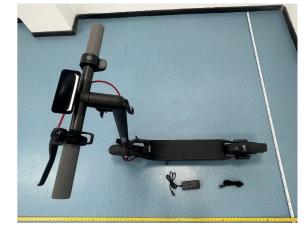

The differences of them are as follows: Only the forehead assembly method is different.SPU is the customer's internal product number

SPU: V40

SPU: V40 Pro

Please contact me if there is need for any additional clarification or information. Best Regards.