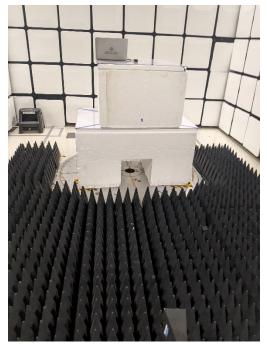

FCC ID: 2A4GWEVJM8

IC ID: 28199-EVJM8

**Figure 3** - Radiated emissions above 1 GHz (1 - 3.5 GHz), front view, 3 meters distance.

**Figure 4** - Radiated emissions above 1 GHz (1 - 3.5 GHz), rear view, 3 meters distance.