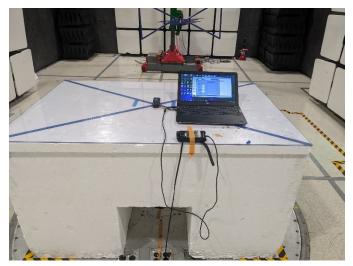

FCC ID: 2A4GWEVJM8

IC ID: 28199-EVJM8

**Figure 3** - Radiated emissions above 1 GHz (1 - 3.5 GHz), front view, 3 meters distance.

**Figure 4** - Radiated emissions above 1 GHz (1 - 3.5 GHz), rear view, 3 meters distance.