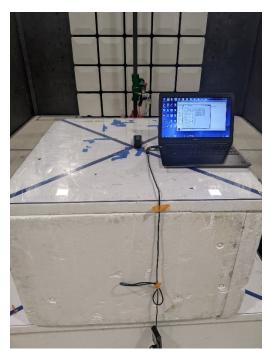

## 1.1 Radiated emissions test setup

Figure 1 - Radiated emissions below 1 GHz (0.03 - 1 GHz), front view, 3 meters distance.

Figure 2 - Radiated emissions below 1 GHz (0.03 – 1 GHz), rear view, 3 meters distance.