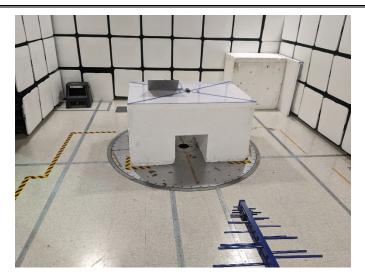

## 1.1 Radiated emissions test setup

Figure 1 - Radiated emissions below 1 GHz (0.03 - 1 GHz), front view, 3 meters distance.

Figure 2 - Radiated emissions below 1 GHz (0.03 – 1 GHz), rear view, 3 meters distance.