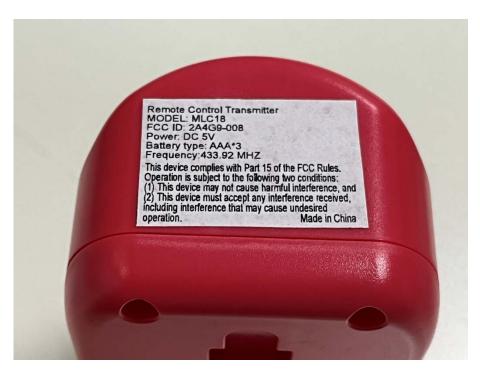

## **FCC ID Label**

33.00

Remote Control Transmitter

MODEL: MLC18

FCC ID: 2A4G9-008

Power: DC 5V

Battery type: AAA\*3 Frequency:433.92 MHZ

This device complies with Part 15 of the FCC Rules. Operation is subject to the following two conditions:

(1) This device may not cause harmful interference, and

(2) This device must accept any interference received, including interference that may cause undesired operation.

Made in China