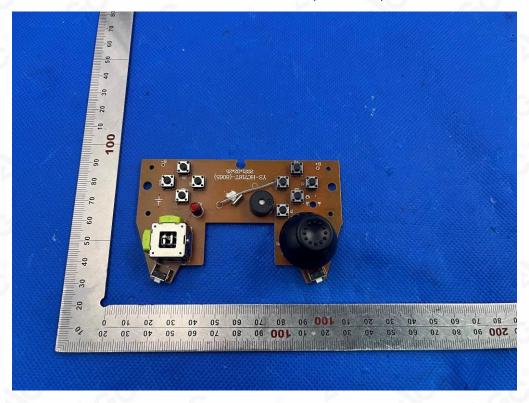

## INTERNAL VIEW OF EUT (FIGURE 2)

\*End of Report\*\*

Any report having not been signed by authorized approver, or having been altered without authorization, or having not been stamped by the "Dedicated Pesting/Inspection Stamp" is deemed to be invalid. Copying or excerpting portion of, or altering the content of the report is not permitted without the written authorization of AGC, the test results presented in the report apply only to the tested sample. Any objections to report issued by AGC should be submitted to AGC within 15days after the issuance of the test report. Further enquiry of validity or verification of the test report should be addressed to AGC by agc@agc-cert.com.