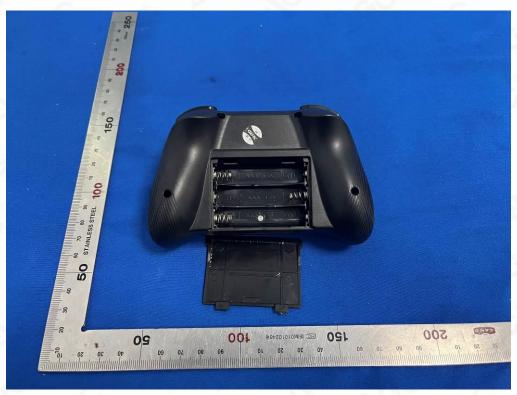

## **INTERNAL PHOTOS**

**OPEN VIEW OF EUT (FIGURE 1)** 

OPEN VIEW OF EUT (FIGURE 2)

Any report having not been signed by authorized approver, or having been altered without authorization, or having not been stamped by the "Bedicated Pesting/Inspection Stamp" is deemed to be invalid. Copying or excerpting portion of, or altering the content of the report is not permitted without the written authorization of AGC, the test results presented in the report apply only to the tested sample. Any objections to report issued by AGC should be submitted to AGC within 15days after the issuance of the test report. Further enquiry of validity or verification of the test report should be addressed to AGC by agc@agc-cert.com.