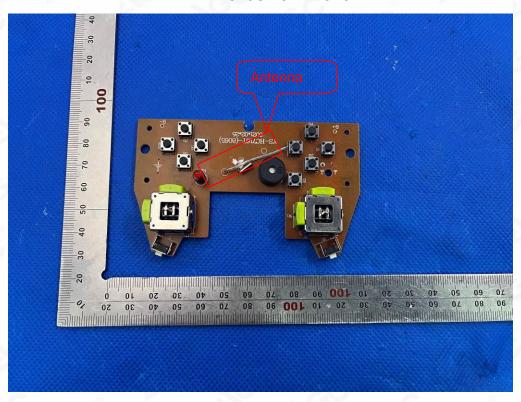

## ANTENNA CLOSE-UP PHOTO-1

INTERNAL VIEW OF EUT (FIGURE 1)

Any report having not been signed by authorized approver, or having been altered without authorization, or having not been stamped by the Dedicated Pesting/Inspection Stamp" is deemed to be invalid. Copying or excerpting portion of, or altering the content of the report is not permitted without the written authorization of AGC, the test results presented in the report apply only to the tested sample. Any objections to report issued by AGC should be submitted to AGC within 15days after the issuance of the test report. Further enquiry of validity or verification of the test report should be addressed to AGC by agc@agc-cert.com.