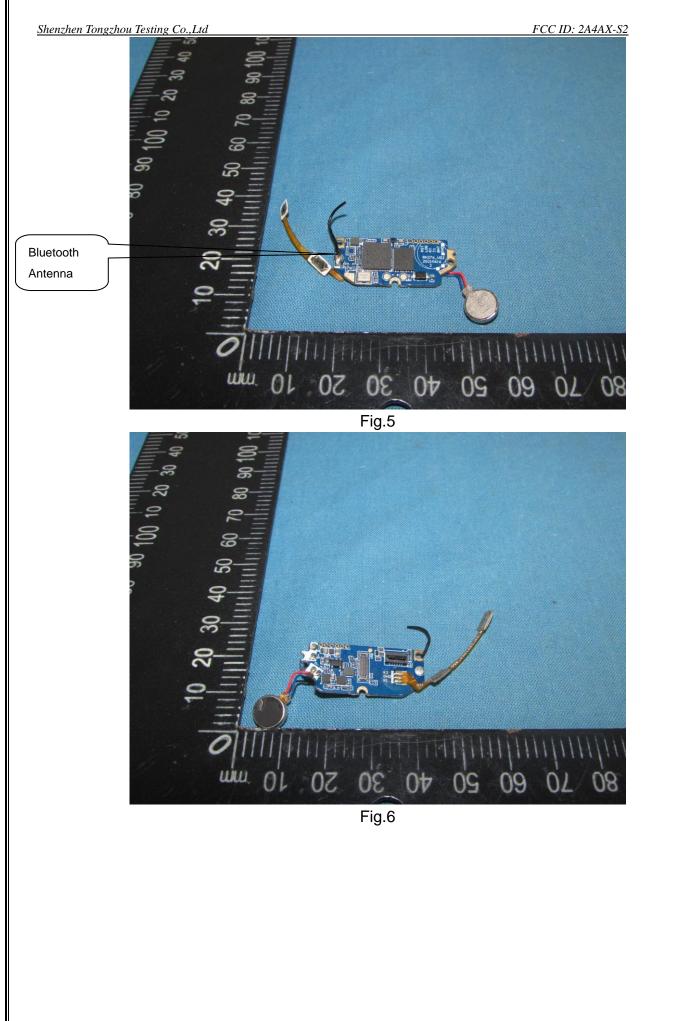

## INTERIOR PHOTOGRAPHS OF EUT

Fig.1

Fig.2

This report shall not be reproduced except in full, without the written approval of Shenzhen Tongzhou Testing Co.,Ltd Page 1 of 4

FCC ID: 2A4AX-S2

Fig.3

Fig.4

This report shall not be reproduced except in full, without the written approval of Shenzhen Tongzhou Testing Co.,Ltd Page 2 of 4