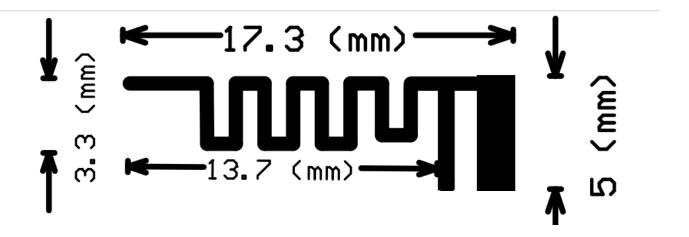

## 1. Antenna Specification:

| Manufacturer    | Zhejiang Puzhao Photoelectric Technology Co.,Ltd |
|-----------------|--------------------------------------------------|
| Address         | No.1200 Hongye Avenue, Pujiang County, Zhejiang  |
|                 | Province,CHN                                     |
| Frequency range | 2402MHz to 2480MHz                               |
| Antenna Type    | PCB Antenna                                      |
| Antenna Gain    | 2dBi                                             |
| Model No.       | 2.4G Antenna                                     |

## Antenna Photo:



## **Antenna Radiation Pattern**



## **Antenna Reflection**



Figure 1. Measured Reflection at the Feed Point of the Antenna

Figure 1 show that the PCB meander antenna ensures less than 10 % reflection of the available power for a bandwidth of more than 300 MHz. A large bandwidth makes the antenna less sensitive to detuning due to plastic encapsulation or other objects in the vicinity of the antenna.