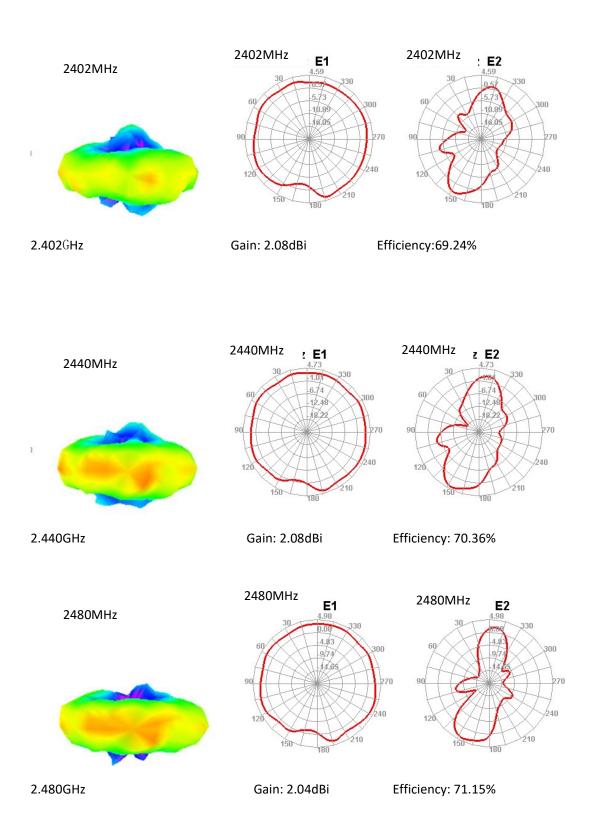

## 1. Antenna Specification:

| Manufacturer    | Zhejiang Puzhao Photoelectric Technology Co.,Ltd |
|-----------------|--------------------------------------------------|
| Address         | No.1200 Hongye Avenue, Pujiang County, Zhejiang  |
|                 | Province,CHN                                     |
| Frequency range | 2402MHz to 2480MHz                               |
| Antenna Type    | PCB Antenna                                      |
| Antenna Gain    | 2dBi                                             |
| Model No.       | 2.4G Antenna                                     |

## Antenna Photo:



## **Antenna Radiation Pattern**



## **Antenna Reflection**



Figure 1. Measured Reflection at the Feed Point of the Antenna

Figure 1 show that the PCB meander antenna ensures less than 10 % reflection of the available power for a bandwidth of more than 300 MHz. A large bandwidth makes the antenna less sensitive to detuning due to plastic encapsulation or other objects in the vicinity of the antenna.