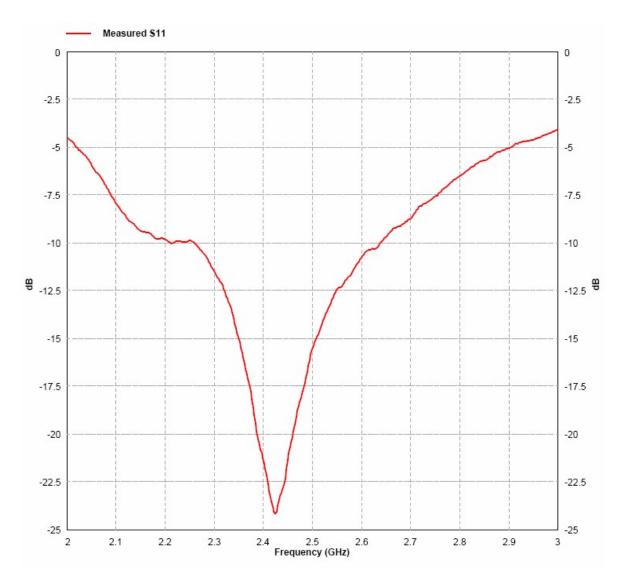

## **Antenna Reflection**

Figure 1. Measured Reflection at the Feed Point of the Antenna

Figure 1 show that the PCB meander antenna ensures less than 10 % reflection of the available power for a bandwidth of more than 300 MHz. A large bandwidth makes the antenna less sensitive to detuning due to plastic encapsulation or other objects in the vicinity of the antenna.