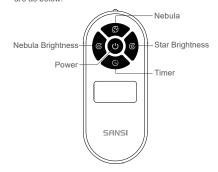

### **Parameters**

This product is delivered with remote control, the buttons are as below:

**Accessories** 

Note: CR2032 button cell is suitable for the remote control

Model: C21CT002-P0005A22 (LED Galaxy Projector Light) Laser Classification: Class 1 Wavelength: 520nm Input: AC110-240V Rated Power: 5W LED light source: 16 PCS Projection area: 32~53 sq.ft in 6 ft distance.