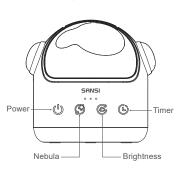

### **Product Overview**

The galaxy projector light can create various atmospheres using a multitude of high saturation colors, able to match dinners, parties, movies, etc.

| Power        | Ů   | Power button, short press to power ON/OFF.                                                                                                                                  |
|--------------|-----|-----------------------------------------------------------------------------------------------------------------------------------------------------------------------------|
| Nebula       | Œ   | Nebula button, short press to switch<br>the projector mode from Nebula,<br>Nebula Breathing, Starlight,<br>Starlight Twinkling.                                             |
| Brightness 🕞 |     | Brightness adjustment. Short press to set brightness of nebula in Starlight mode, 3 degrees available Long press(>3s) to set brightness of star light, 3 degrees available. |
| Timer        | (1) | Short press to enable auto-off function. When auto-off is enabled, there are 1/2/3 red lights on meaning it sets time off in 0.5/1/2 hours respectively.                    |