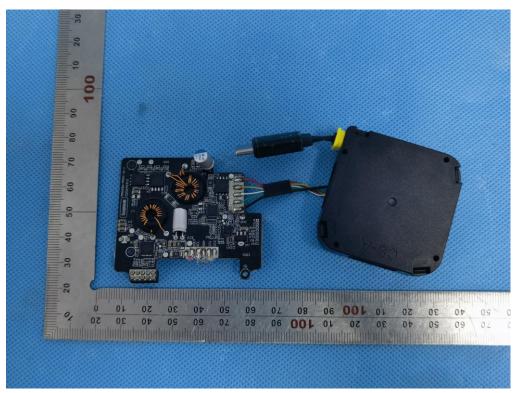

# INTERNAL VIEW OF EUT (FIGURE 2)

Any report having not been signed by authorized approver, or having been altered without authorization, or having not been stamped by the "Dedicated Testing/Inspection Stamp" is deemed to be invalid. Copying or excerpting portion of, or altering the content of the report is not permitted without the written authorization of AGC. The test results presented in the report apply only to the tested sample. Any objections to report issued by AGC should be submitted to AGC within 15days after the issuance of the test report. Further enquiry of validity or verification of the test report should be addressed to AGC by agc01@agccert.com.