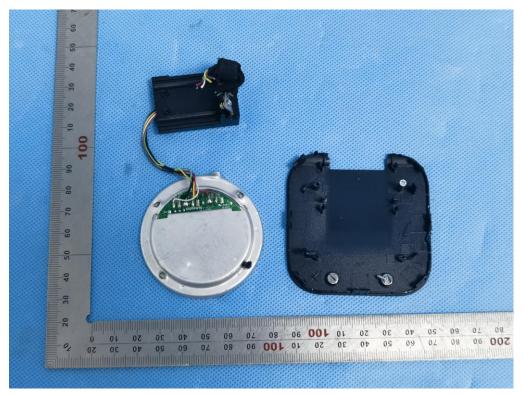

# INTERNAL VIEW OF EUT (FIGURE 2)

Any report having not been signed by authorized approver, or having been altered without authorization, or having not been stamped by the "Dedicated Testing/Inspection Stamp" is deemed to be invalid. Copying or excerpting portion of, or altering the content of the report is not permitted without the written authorization of AGC. The test results presented in the report apply only to the tested sample. Any objections to report issued by AGC should be submitted to AGC within 15days after the issuance of the test report. Further enquiry of validity or verification of the test report should be addressed to AGC by agc01@agccert.com.