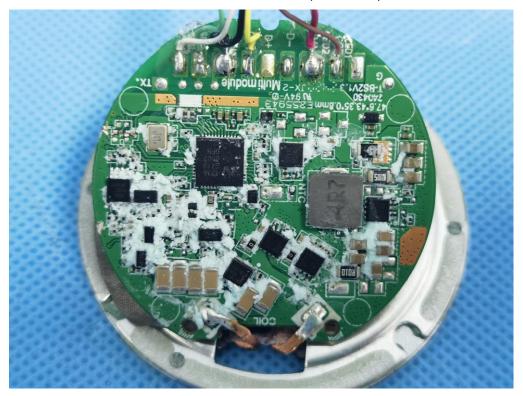

# OPEN VIEW OF EUT (FIGURE 2)

**OPEN VIEW OF EUT (FIGURE 3)** 

Any report having not been signed by authorized approver, or having been altered without authorization, or having not been stamped by the "Dedicated Testing/Inspection Stamp" is deemed to be invalid. Copying or excerpting portion of, or altering the content of the report is not permitted without the written authorization of AGC. The test results presented in the report apply only to the tested sample. Any objections to report issued by AGC should be submitted to AGC within 15days after the issuance of the test report. Further enquiry of validity or verification of the test report should be addressed to AGC by agc01@agccert.com.