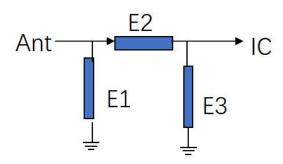

# 3: Matching circuit

| Element | Value |  |
|---------|-------|--|
| E1      | N/A   |  |
| E2      | OR    |  |
| E3      | N/A   |  |

Address: 12th Floor, West Block B, Building 8, Huaqiang Creative Industry