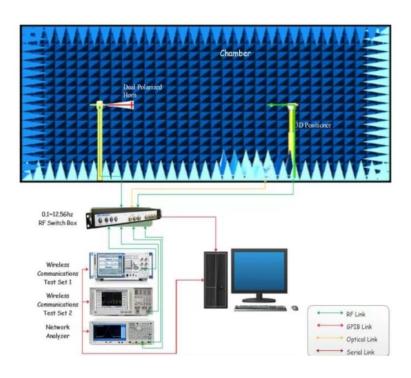

# 1.1The principle diagram of the OTA darkroom

Picture1. Antenna static test connection method

Address: 12th Floor, West Block B, Building 8, Huaqiang Creative Industry

Park, Sightseeing Road, Guangming District, Shenzhen