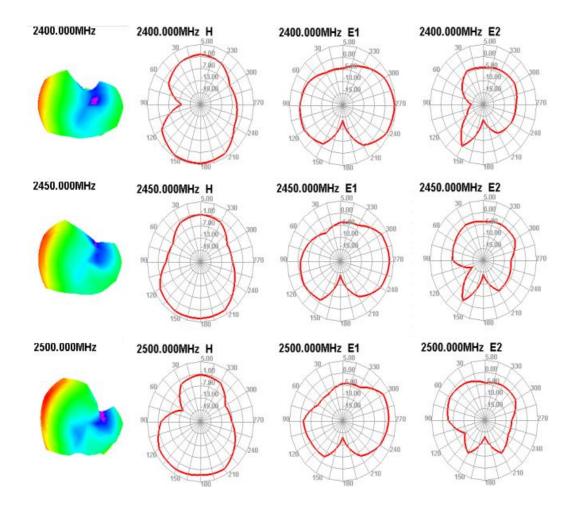

# 2.3: Passive pattern of WIFI antenna

Address: 12th Floor, West Block B, Building 8, Huaqiang Creative Industry Park, Sightseeing Road, Guangming District, Shenzhen

6