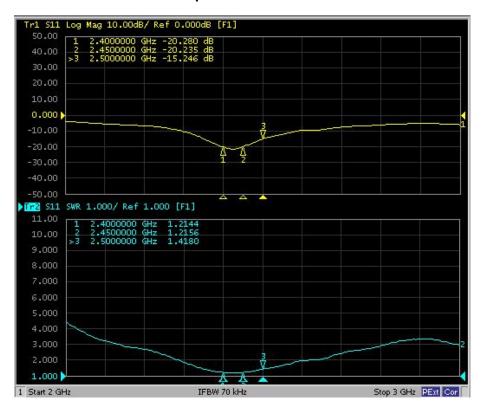

### 1: Antenna test equipment

List of meters: Agilent 5071B;



# 1.1The principle diagram of the OTA darkroom



Picture1. Antenna static test connection method

Address: 12th Floor, West Block B, Building 8, Huaqiang Creative Industry

Park, Sightseeing Road, Guangming District, Shenzhen

### 1.2 Pictures of the OTA microwave darkroom



Inside the OTA darkroom



Test Machine

Address: 12th Floor, West Block B, Building 8, Huaqiang Creative Industry

Park, Sightseeing Road, Guangming District, Shenzhen

### 2: Passive test report

### **2.1:** WIFI antenna **S11** parameters



# 2.2: Passive efficiency of antenna

| Frequancy(MHz) | Gain(dBi) | Effciency (%) |
|----------------|-----------|---------------|
| 2400           | 3.22      | 63.14         |
| 2410           | 3.35      | 63.82         |
| 2420           | 3.43      | 64.17         |
| 2430           | 3.48      | 65.35         |
| 2440           | 3.56      | 65.91         |
| 2450           | 3.62      | 66.11         |
| 2460           | 3.54      | 65.76         |
| 2470           | 3.43      | 64.85         |
| 2480           | 3.21      | 64.19         |
| 2490           | 3.17      | 63.52         |
| 2500           | 3.06      | 62.63         |

Address: 12th Floor, West Block B, Building 8, Huaqiang Creative Industry

Park, Sightseeing Road, Guangming District, Shenzhen

# 2.3: Passive patt