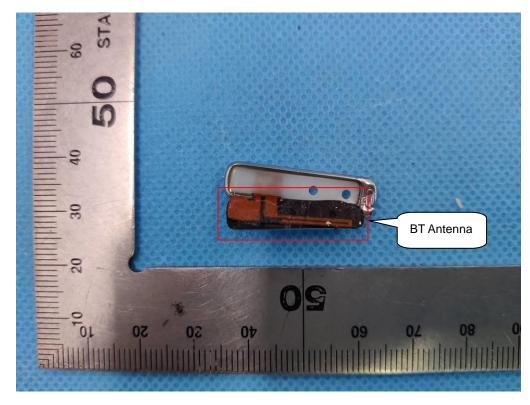

## INTERNAL VIEW OF EUT (FIGURE 1)

INTERNAL VIEW OF EUT (FIGURE 2)

Any report having not been signed by authorized approver, or having been altered without authorization, or having not been stamped by the "Dedicated Testing/Inspection Stamp" is deemed to be invalid. Copying or excerpting portion of, or altering the content of the report is not permitted without the written authorization of AGC. The test results presented in the report apply only to the tested sample. Any objections to report issued by AGC should be submitted to AGC within 15days after the issuance of the test report. Further enquiry of validity or verification of the test report should be addressed to AGC by agc01@agccert.com.

#### **VIEW OF BATTERY**

INTERNAL VIEW OF EUT (FIGURE 1)