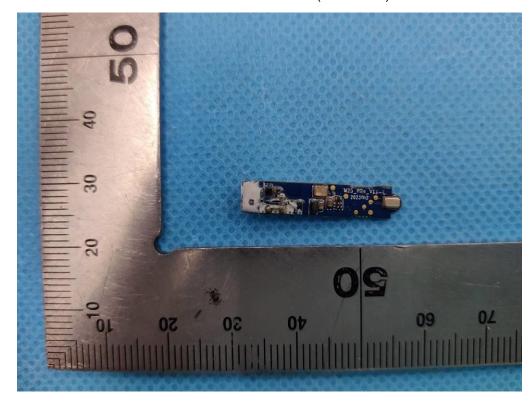

#### **OPEN VIEW OF EUT-2**

**VIEW OF BATTERY** 

Any report having not been signed by authorized approver, or having been altered without authorization, or having not been stamped by the "Dedicated Testing/Inspection Stamp" is deemed to be invalid. Copying or excerpting portion of, or altering the content of the report is not permitted without the written authorization of AGC. The test results presented in the report apply only to the tested sample. Any objections to report issued by AGC should be submitted to AGC within 15days after the issuance of the test report. Further enquiry of validity or verification of the test report should be addressed to AGC by agc01@agccert.com.

#### **OPEN VIEW OF EUT-1**

**OPEN VIEW OF EUT-2** 