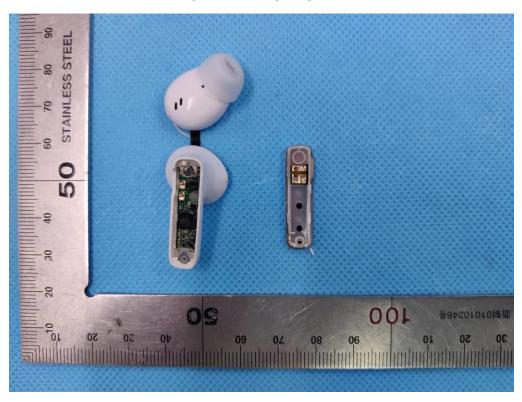

#### **OPEN VIEW OF EUT-2**

**VIEW OF BATTERY** 

Any report having not been signed by authorized approver, or having been altered without authorization, or having not been stamped by the "Dedicated Testing/Inspection Stamp" is deemed to be invalid. Copying or excerpting portion of, or altering the content of the report is not permitted without the written authorization of AGC. The test results presented in the report apply only to the tested sample. Any objections to report issued by AGC should be submitted to AGC within 15days after the issuance of the test report. Further enquiry of validity or verification of the test report should be addressed to AGC by agc01@agccert.com.

#### **OPEN VIEW OF EUT-1**

**OPEN VIEW OF EUT-2** 