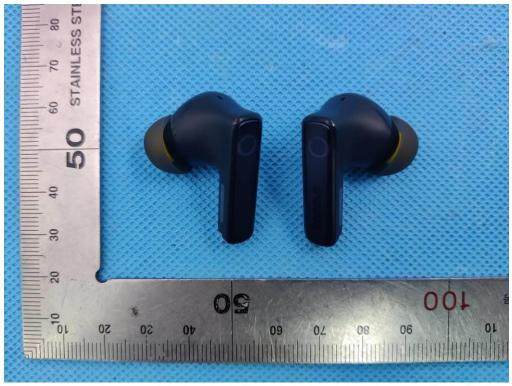

### **BACK VIEW OF EUT**

LEFT VIEW OF EUT

Any report having not been signed by authorized approver, or having been altered without authorization, or having not been stamped by the "Dedicated Testing/Inspection Stamp" is deemed to be invalid. Copying or excerpting portion of, or altering the content of the report is not permitted without the written authorization of AGC. The test results presented in the report apply only to the tested sample. Any objections to report issued by AGC should be submitted to AGC within 15days after the issuance of the test report. Further enquiry of validity or verification of the test report should be addressed to AGC by agc01@agccert.com.