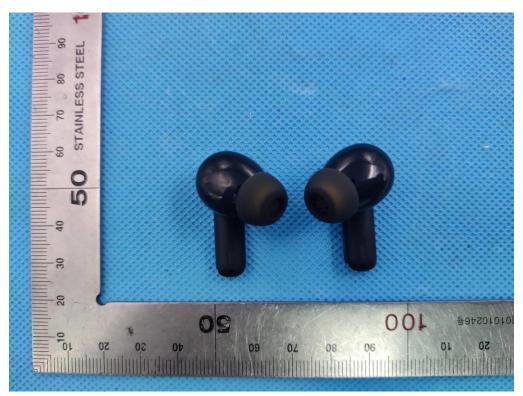

### FRONT VIEW OF EUT

**BACK VIEW OF EUT** 

Any report having not been signed by authorized approver, or having been altered without authorization, or having not been stamped by the "Dedicated Testing/Inspection Stamp" is deemed to be invalid. Copying or excerpting portion of, or altering the content of the report is not permitted without the written authorization of AGC. The test results presented in the report apply only to the tested sample. Any objections to report issued by AGC should be submitted to AGC within 15days after the issuance of the test report. Further enquiry of validity or verification of the test report should be addressed to AGC by agc01@agccert.com.