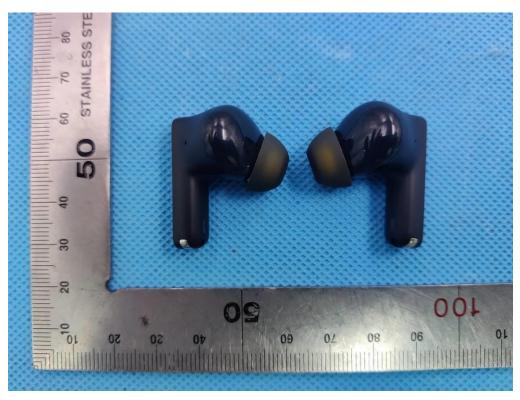

# RIGHT VIEW OF EUT

The series model name is Baseus Bowie 35 WHOLE VIEW OF EUT

Any report having not been signed by authorized approver, or having been altered without authorization, or having not been stamped by the "Dedicated Testing/Inspection Stamp" is deemed to be invalid. Copying or excerpting portion of, or altering the content of the report is not permitted without the written authorization of AGC. The test results presented in the report apply only to the tested sample. Any objections to report issued by AGC should be submitted to AGC within 15days after the issuance of the test report. Further enquiry of validity or verification of the test report should be addressed to AGC by agc01@agccert.com.