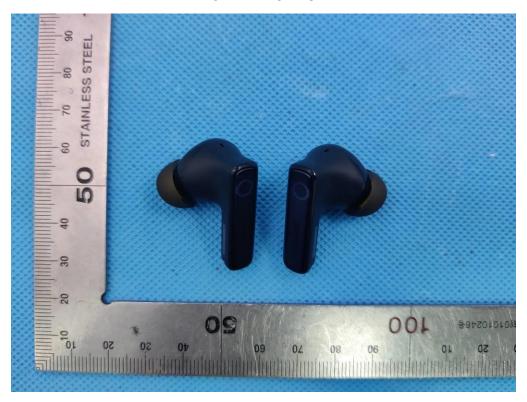

### TOP VIEW OF EUT

**BOTTOM VIEW OF EUT** 

Any report having not been signed by authorized approver, or having been altered without authorization, or having not been stamped by the "Dedicated Testing/Inspection Stamp" is deemed to be invalid. Copying or excerpting portion of, or altering the content of the report is not permitted without the written authorization of AGC. The test results presented in the report apply only to the tested sample. Any objections to report issued by AGC should be submitted to AGC within 15days after the issuance of the test report. Further enquiry of validity or verification of the test report should be addressed to AGC by agc01@agccert.com.