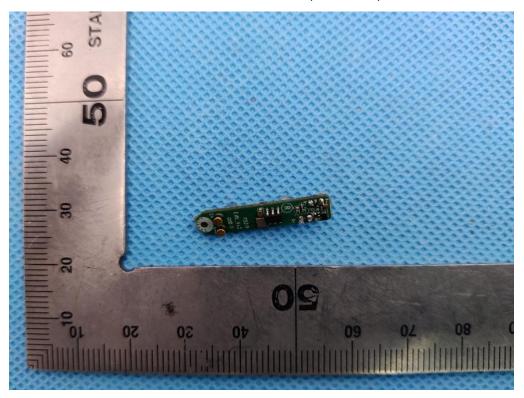

# **INTERNAL PHOTOS**

Test Model: Baseus Bowie E20 OPEN VIEW OF EUT (FIGURE 1)- Left

**OPEN VIEW OF EUT (FIGURE 2)** 

Any report having not been signed by authorized approver, or having been altered without authorization, or having not been stamped by the "Dedicated Testing/Inspection Stamp" is deemed to be invalid. Copying or excerpting portion of, or altering the content of the report is not permitted without the written authorization of AGC. The test results presented in the report apply only to the tested sample. Any objections to report issued by AGC should be submitted to AGC within 15days after the issuance of the test report. Further enquiry of validity or verification of the test report should be addressed to AGC by agc01@agccert.com.