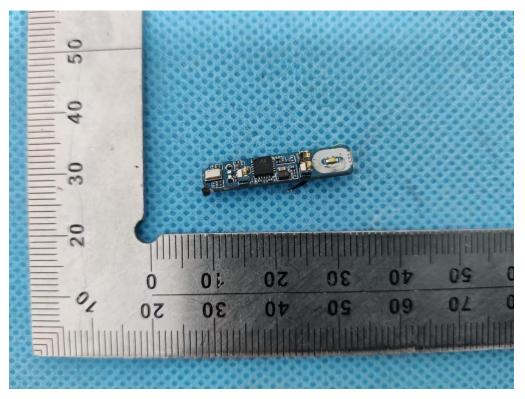

# INTERNAL VIEW OF EUT (FIGURE 1)

GC

INTERNAL VIEW OF EUT (FIGURE 3)

Any report having not been signed by authorized approver, or having been altered without authorization, or having not been stamped by the "Dedicated Testing/Inspection Stamp" is deemed to be invalid. Copying or excerpting portion of, or altering the content of the report is not permitted without the written authorization of AGC. The test results presented in the report apply only to the tested sample. Any objections to report issued by AGC should be submitted to AGC within 15days after the issuance of the test report. Further enquiry of validity or verification of the test report should be addressed to AGC by agc01@agccert.com.