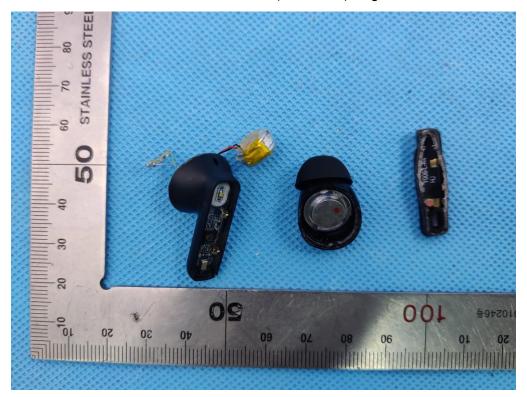

## OPEN VIEW OF EUT (FIGURE 1)- Right

**OPEN VIEW OF EUT (FIGURE 2)** 

GC

INTERNAL VIEW OF EUT (FIGURE 1)

GC

INTERNAL VIEW OF EUT (FIGURE 3)

Any report having not been signed by authorized approver, or having been altered without authorization, or having not been stamped by the "Dedicated Testing/Inspection Stamp" is deemed to be invalid. Copying or excerpting portion of, or altering the content of the report is not permitted without the written authorization of AGC. The test results presented in the report apply only to the tested sample. Any objections to report issued by AGC should be submitted to AGC within 15days after the issuance of the test report. Further enquiry of validity or verification of the test report should be addressed to AGC by agc01@agccert.com.