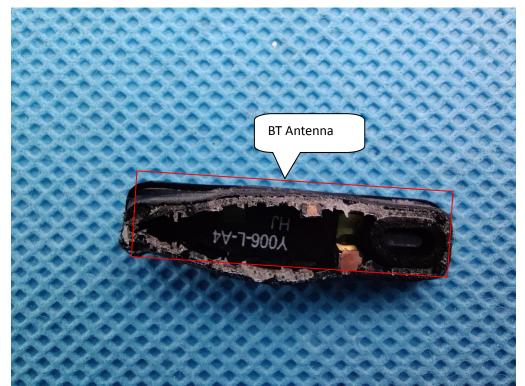

## OPEN VIEW OF EUT (FIGURE 1)- Right

**OPEN VIEW OF EUT (FIGURE 2)** 

GC

INTERNAL VIEW OF EUT (FIGURE 1)

GC

INTERNAL VIEW OF EUT (FIGURE 3)

Any report having not been signed by authorized approver, or having been altered without authorization, or having not been stamped by the "Dedicated Testing/Inspection Stamp" is deemed to be invalid. Copying or excerpting portion of, or altering the content of the report is not permitted without the written authorization of AGC. The test results presented in the report apply only to the tested sample. Any objections to report issued by AGC should be submitted to AGC within 15days after the issuance of the test report. Further enquiry of validity or verification of the test report should be addressed to AGC by agc01@agccert.com.