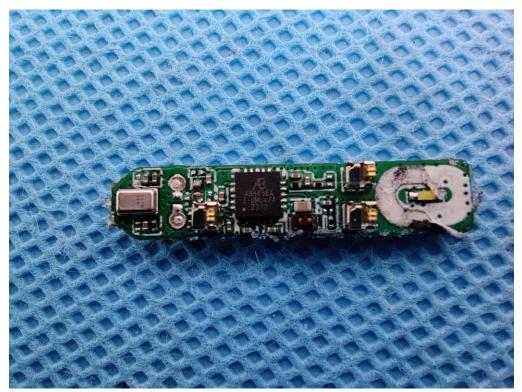

# INTERNAL VIEW OF EUT (FIGURE 1)

INTERNAL VIEW OF EUT (FIGURE 3)

Any report having not been signed by authorized approver, or having been altered without authorization, or having not been stamped by the "Dedicated Testing/Inspection Stamp" is deemed to be invalid. Copying or excerpting portion of, or altering the content of the report is not permitted without the written authorization of AGC. The test results presented in the report apply only to the tested sample. Any objections to report issued by AGC should be submitted to AGC within 15days after the issuance of the test report. Further enquiry of validity or verification of the test report should be addressed to AGC by agc01@agccert.com.