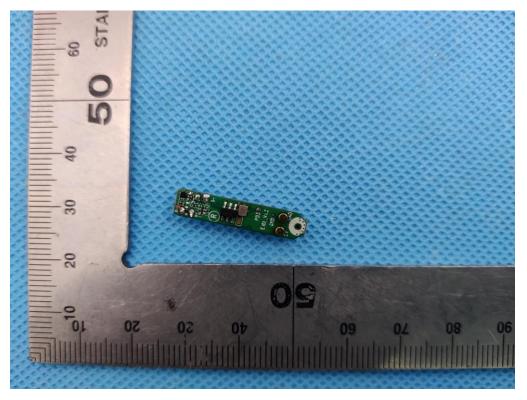

# **INTERNAL PHOTOS**

Test Model: Baseus Bowie E20 OPEN VIEW OF EUT (FIGURE 1)- Left

**OPEN VIEW OF EUT (FIGURE 2)** 

Any report having not been signed by authorized approver, or having been altered without authorization, or having not been stamped by the "Dedicated Testing/Inspection Stamp" is deemed to be invalid. Copying or excerpting portion of, or altering the content of the report is not permitted without the written authorization of AGC. The test results presented in the report apply only to the tested sample. Any objections to report issued by AGC should be submitted to AGC within 15days after the issuance of the test report. Further enquiry of validity or verification of the test report should be addressed to AGC by agc01@agccert.com.