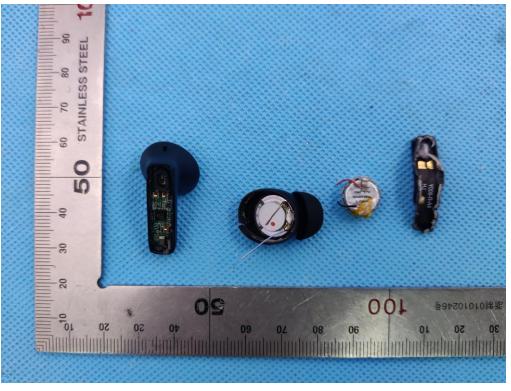

# **INTERNAL PHOTOS**

Test Model: Baseus Bowie E20 OPEN VIEW OF EUT (FIGURE 1)- Left

**OPEN VIEW OF EUT (FIGURE 2)** 

Any report having not been signed by authorized approver, or having been altered without authorization, or having not been stamped by the "Dedicated Testing/Inspection Stamp" is deemed to be invalid. Copying or excerpting portion of, or altering the content of the report is not permitted without the written authorization of AGC. The test results presented in the report apply only to the tested sample. Any objections to report issued by AGC should be submitted to AGC within 15days after the issuance of the test report. Further enquiry of validity or verification of the test report should be addressed to AGC by agc01@agccert.com.

# INTERNAL VIEW OF EUT (FIGURE 1)

INTERNAL VIEW OF EUT (FIGURE 3)

Any report having not been signed by authorized approver, or having been altered without authorization, or having not been stamped by the "Dedicated Testing/Inspection Stamp" is deemed to be invalid. Copying or excerpting portion of, or altering the content of the report is not permitted without the written authorization of AGC. The test results presented in the report apply only to the tested sample. Any objections to report issued by AGC should be submitted to AGC within 15days after the issuance of the test report. Further enquiry of validity or verification of the test report should be addressed to AGC by agc01@agccert.com.