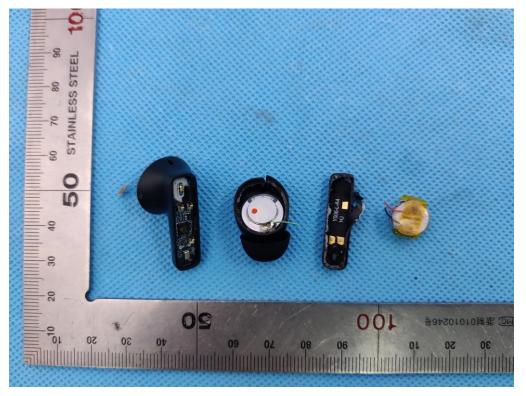

## OPEN VIEW OF EUT (FIGURE 1)- Right

**OPEN VIEW OF EUT (FIGURE 2)** 

GC

INTERNAL VIEW OF EUT (FIGURE 1)

GC

INTERNAL VIEW OF EUT (FIGURE 3)

Any report having not been signed by authorized approver, or having been altered without authorization, or having not been stamped by the "Dedicated Testing/Inspection Stamp" is deemed to be invalid. Copying or excerpting portion of, or altering the content of the report is not permitted without the written authorization of AGC. The test results presented in the report apply only to the tested sample. Any objections to report issued by AGC should be submitted to AGC within 15days after the issuance of the test report. Further enquiry of validity or verification of the test report should be addressed to AGC by agc01@agccert.com.