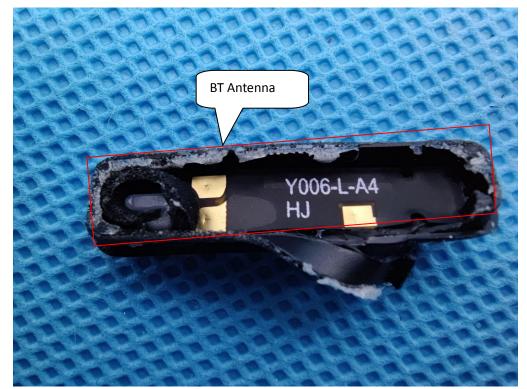

## OPEN VIEW OF EUT (FIGURE 1)- Right

**OPEN VIEW OF EUT (FIGURE 2)** 

GC

INTERNAL VIEW OF EUT (FIGURE 1)

GC

INTERNAL VIEW OF EUT (FIGURE 3)

Any report having not been signed by authorized approver, or having been altered without authorization, or having not been stamped by the "Dedicated Testing/Inspection Stamp" is deemed to be invalid. Copying or excerpting portion of, or altering the content of the report is not permitted without the written authorization of AGC. The test results presented in the report apply only to the tested sample. Any objections to report issued by AGC should be submitted to AGC within 15days after the issuance of the test report. Further enquiry of validity or verification of the test report should be addressed to AGC by agc01@agccert.com.