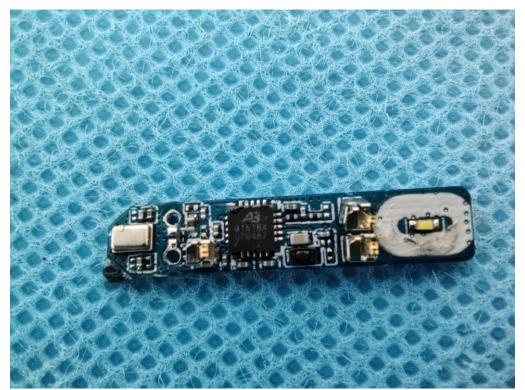

## OPEN VIEW OF EUT (FIGURE 1)- Right

**OPEN VIEW OF EUT (FIGURE 2)** 

INTERNAL VIEW OF EUT (FIGURE 1)

GC

INTERNAL VIEW OF EUT (FIGURE 3)