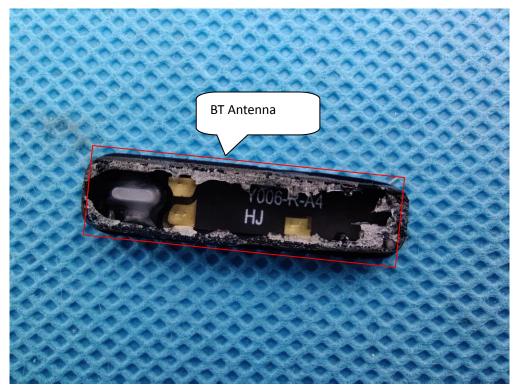

# INTERNAL VIEW OF EUT (FIGURE 1)

INTERNAL VIEW OF EUT (FIGURE 3)

Any report having not been signed by authorized approver, or having been altered without authorization, or having not been stamped by the "Dedicated Testing/Inspection Stamp" is deemed to be invalid. Copying or excerpting portion of, or altering the content of the report is not permitted without the written authorization of AGC. The test results presented in the report apply only to the tested sample. Any objections to report issued by AGC should be submitted to AGC within 15days after the issuance of the test report. Further enquiry of validity or verification of the test report should be addressed to AGC by agc01@agccert.com.

# INTERNAL VIEW OF EUT (FIGURE 1)

GC

INTERNAL VIEW OF EUT (FIGURE 3)

Any report having not been signed by authorized approver, or having been altered without authorization, or having not been stamped by the "Dedicated Testing/Inspection Stamp" is deemed to be invalid. Copying or excerpting portion of, or altering the content of the report is not permitted without the written authorization of AGC. The test results presented in the report apply only to the tested sample. Any objections to report issued by AGC should be submitted to AGC within 15days after the issuance of the test report. Further enquiry of validity or verification of the test report should be addressed to AGC by agc01@agccert.com.