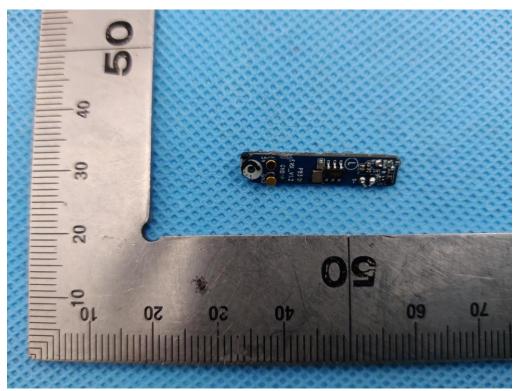

## OPEN VIEW OF EUT (FIGURE 1)- Right

**OPEN VIEW OF EUT (FIGURE 2)** 

GC

INTERNAL VIEW OF EUT (FIGURE 1)

GC

INTERNAL VIEW OF EUT (FIGURE 3)

Any report having not been signed by authorized approver, or having been altered without authorization, or having not been stamped by the "Dedicated Testing/Inspection Stamp" is deemed to be invalid. Copying or excerpting portion of, or altering the content of the report is not permitted without the written authorization of AGC. The test results presented in the report apply only to the tested sample. Any objections to report issued by AGC should be submitted to AGC within 15days after the issuance of the test report. Further enquiry of validity or verification of the test report should be addressed to AGC by agc01@agccert.com.