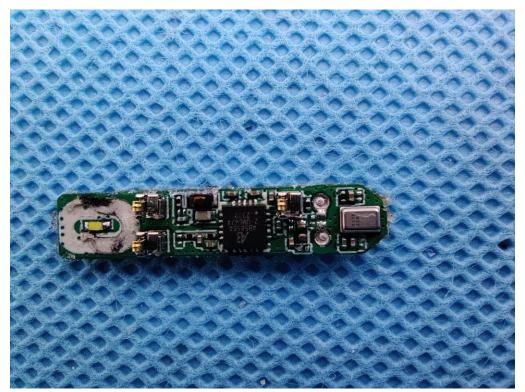

# INTERNAL VIEW OF EUT (FIGURE 1)

INTERNAL VIEW OF EUT (FIGURE 3)

Any report having not been signed by authorized approver, or having been altered without authorization, or having not been stamped by the "Dedicated Testing/Inspection Stamp" is deemed to be invalid. Copying or excerpting portion of, or altering the content of the report is not permitted without the written authorization of AGC. The test results presented in the report apply only to the tested sample. Any objections to report issued by AGC should be submitted to AGC within 15days after the issuance of the test report. Further enquiry of validity or verification of the test report should be addressed to AGC by agc01@agccert.com.