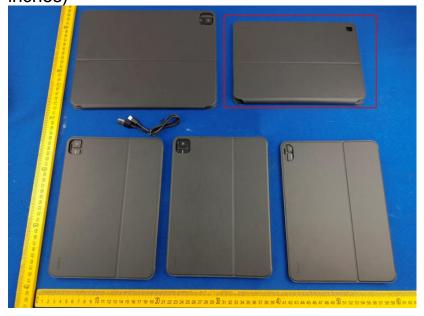

## **Product Similarity Declaration**

Product name: Baseus Brilliance Series Magnetic Keyboard Case, Baseus Brilliance Series Magnetic Keyboard Case(ipad 10.9 inches),Baseus Brilliance Series Magnetic Keyboard Case(10.2 inches),Baseus Brilliance Series Magnetic Keyboard Case(12.9 inches)

Demonstrate the detail(descriptions and pictures) as to the difference list above.

## **Shenzhen Baseus Technology Co., Ltd.**

Product name: Baseus Brilliance Series Magnetic Keyboard Case(ipad 10.9 inches)

Product name: Baseus Brilliance Series Magnetic Keyboard Case(10.2 inches)

## **Shenzhen Baseus Technology Co., Ltd.**

Product name: Baseus Brilliance Series Magnetic Keyboard Case(12.9 inches)

Baseus Brilliance Series Magnetic Keyboard Case, Baseus Brilliance Series Magnetic Keyboard Case(ipad 10.9 inches), Baseus Brilliance Series Magnetic Keyboard Case(10.2 inches) are 10.9 inches, Baseus Brilliance Series Magnetic Keyboard Case(12.9 inches) is 12.9 inches.