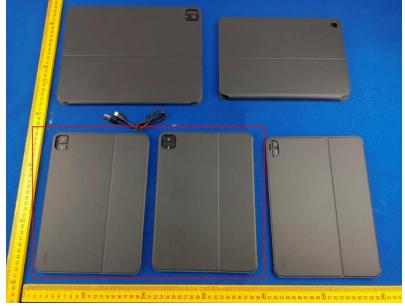

## **Product Similarity Declaration**

Product name: Baseus Brilliance Series Magnetic Keyboard Case, Baseus Brilliance Series Magnetic Keyboard Case(ipad 10.9 inches),Baseus Brilliance Series Magnetic Keyboard Case(10.2 inches),Baseus Brilliance Series Magnetic Keyboard Case(12.9 inches)

Demonstrate the detail(descriptions and pictures) as to the difference list above.

## **Shenzhen Baseus Technology Co., Ltd.**

Product name: Baseus Brilliance Series Magnetic Keyboard Case(ipad 10.9 inches)

Product name: Baseus Brilliance Series Magnetic Keyboard Case(10.2 inches)

## **Shenzhen Baseus Technology Co., Ltd.**

Product name: Baseus Brilliance Series Magnetic Keyboard Case(12.9 inches)

Baseus Brilliance Series Magnetic Keyboard Case, Baseus Brilliance Series Magnetic Keyboard Case(ipad 10.9 inches), Baseus Brilliance Series Magnetic Keyboard Case(10.2 inches) are 10.9 inches, Baseus Brilliance Series Magnetic Keyboard Case(12.9 inches) is 12.9 inches.