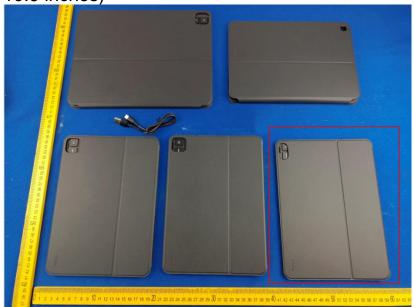

## **Product Similarity Declaration**

Product name: Baseus Brilliance Series Magnetic Keyboard Case, Baseus Brilliance Series Magnetic Keyboard Case(ipad 10.9 inches),Baseus Brilliance Series Magnetic Keyboard Case(10.2 inches),Baseus Brilliance Series Magnetic Keyboard Case(12.9 inches)

Demonstrate the detail(descriptions and pictures) as to the difference list above.

## **Shenzhen Baseus Technology Co., Ltd.**

Product name: Baseus Brilliance Series Magnetic Keyboard Case(ipad 10.9 inches)

Product name: Baseus Brilliance Series Magnetic Keyboard Case(10.2 inches)

## **Shenzhen Baseus Technology Co., Ltd.**

Product name: Baseus Brilliance Series Magnetic Keyboard Case(12.9 inches)

Baseus Brilliance Series Magnetic Keyboard Case, Baseus Brilliance Series Magnetic Keyboard Case(ipad 10.9 inches), Baseus Brilliance Series Magnetic Keyboard Case(10.2 inches) are 10.9 inches, Baseus Brilliance Series Magnetic Keyboard Case(12.9 inches) is 12.9 inches.