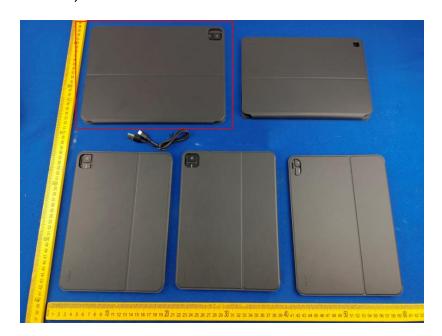

## **Product Similarity Declaration**

Product name: Baseus Brilliance Series Magnetic Keyboard Case, Baseus Brilliance Series Magnetic Keyboard Case(ipad 10.9 inches),Baseus Brilliance Series Magnetic Keyboard Case(10.2 inches),Baseus Brilliance Series Magnetic Keyboard Case(12.9 inches)

Demonstrate the detail(descriptions and pictures) as to the difference list above.

## **Shenzhen Baseus Technology Co., Ltd.**

Product name: Baseus Brilliance Series Magnetic Keyboard Case(ipad 10.9 inches)

Product name: Baseus Brilliance Series Magnetic Keyboard Case(10.2 inches)

## **Shenzhen Baseus Technology Co., Ltd.**

Product name: Baseus Brilliance Series Magnetic Keyboard Case(12.9 inches)

Baseus Brilliance Series Magnetic Keyboard Case, Baseus Brilliance Series Magnetic Keyboard Case(ipad 10.9 inches), Baseus Brilliance Series Magnetic Keyboard Case(10.2 inches) are 10.9 inches, Baseus Brilliance Series Magnetic Keyboard Case(12.9 inches) is 12.9 inches.