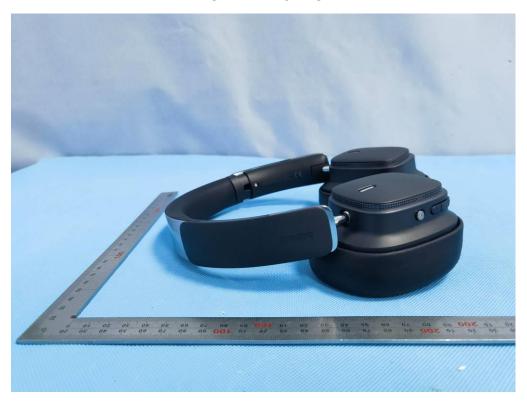

# **EXTERNAL PHOTOS**

The main test model name is Baseus Bowie 35 Max WHOLE VIEW OF EUT

TOP VIEW OF EUT

Any report having not been signed by authorized approver, or having been altered without authorization, or having not been stamped by the "Dedicated Testing/Inspection Stamp" is deemed to be invalid. Copying or excerpting portion of, or altering the content of the report is not permitted without the written authorization of AGC. The test results presented in the report apply only to the tested sample. Any objections to report issued by AGC should be submitted to AGC within 15days after the issuance of the test report. Further enquiry of validity or verification of the test report should be addressed to AGC by agc01@agccert.com.

# The series model name is Baseus Bowie 30 Max WHOLE VIEW OF EUT

TOP VIEW OF EUT

Any report having not been signed by authorized approver, or having been altered without authorization, or having not been stamped by the "Dedicated Testing/Inspection Stamp" is deemed to be invalid. Copying or excerpting portion of, or altering the content of the report is not permitted without the written authorization of AGC. The test results presented in the report apply only to the tested sample. Any objections to report issued by AGC should be submitted to AGC within 15days after the issuance of the test report. Further enquiry of validity or verification of the test report should be addressed to AGC by agc01@agccert.com.