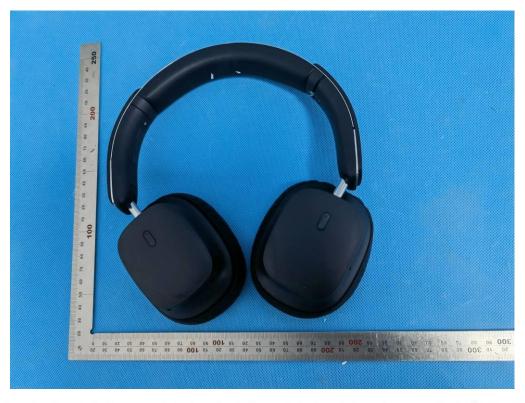

# **EXTERNAL PHOTOS**

The main test model name is Baseus Bowie 35 Max WHOLE VIEW OF EUT

TOP VIEW OF EUT

Any report having not been signed by authorized approver, or having been altered without authorization, or having not been stamped by the "Dedicated Testing/Inspection Stamp" is deemed to be invalid. Copying or excerpting portion of, or altering the content of the report is not permitted without the written authorization of AGC. The test results presented in the report apply only to the tested sample. Any objections to report issued by AGC should be submitted to AGC within 15days after the issuance of the test report. Further enquiry of validity or verification of the test report should be addressed to AGC by agc01@agccert.com.

# The series model name is Baseus Bowie 30 Max WHOLE VIEW OF EUT

TOP VIEW OF EUT

Any report having not been signed by authorized approver, or having been altered without authorization, or having not been stamped by the "Dedicated Testing/Inspection Stamp" is deemed to be invalid. Copying or excerpting portion of, or altering the content of the report is not permitted without the written authorization of AGC. The test results presented in the report apply only to the tested sample. Any objections to report issued by AGC should be submitted to AGC within 15days after the issuance of the test report. Further enquiry of validity or verification of the test report should be addressed to AGC by agc01@agccert.com.