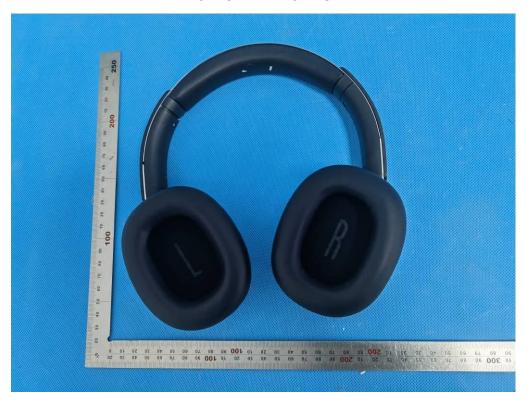

### **BOTTOM VIEW OF EUT**

FRONT VIEW OF EUT

Any report having not been signed by authorized approver, or having been altered without authorization, or having not been stamped by the "Dedicated Testing/Inspection Stamp" is deemed to be invalid. Copying or excerpting portion of, or altering the content of the report is not permitted without the written authorization of AGC. The test results presented in the report apply only to the tested sample. Any objections to report issued by AGC should be submitted to AGC within 15days after the issuance of the test report. Further enquiry of validity or verification of the test report should be addressed to AGC by agc01@agccert.com.