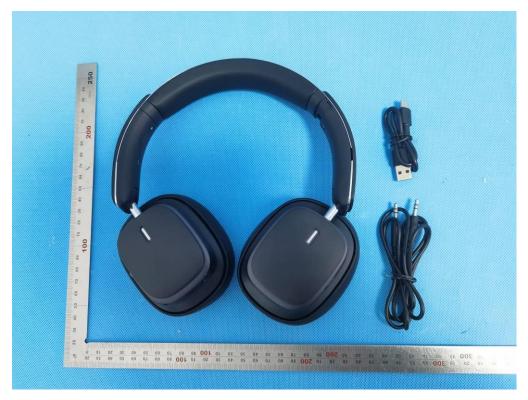

# **EXTERNAL PHOTOS**

The main test model name is Baseus Bowie 35 Max WHOLE VIEW OF EUT

TOP VIEW OF EUT

Any report having not been signed by authorized approver, or having been altered without authorization, or having not been stamped by the "Dedicated Testing/Inspection Stamp" is deemed to be invalid. Copying or excerpting portion of, or altering the content of the report is not permitted without the written authorization of AGC. The test results presented in the report apply only to the tested sample. Any objections to report issued by AGC should be submitted to AGC within 15days after the issuance of the test report. Further enquiry of validity or verification of the test report should be addressed to AGC by agc01@agccert.com.