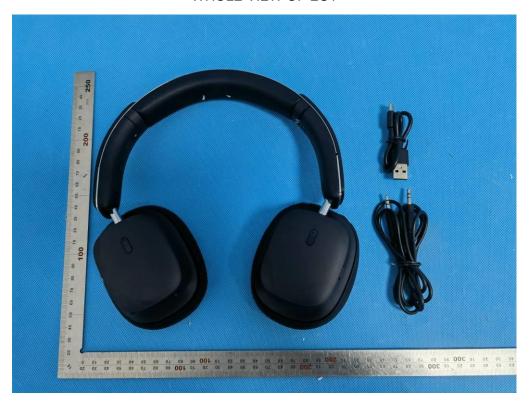

# **EXTERNAL PHOTOS**

The main test model name is Baseus Bowie 35 Max WHOLE VIEW OF EUT

TOP VIEW OF EUT

Any report having not been signed by authorized approver, or having been altered without authorization, or having not been stamped by the "Dedicated Testing/Inspection Stamp" is deemed to be invalid. Copying or excerpting portion of, or altering the content of the report is not permitted without the written authorization of AGC. The test results presented in the report apply only to the tested sample. Any objections to report issued by AGC should be submitted to AGC within 15days after the issuance of the test report. Further enquiry of validity or verification of the test report should be addressed to AGC by agc01@agccert.com.

# The series model name is Baseus Bowie 30 Max WHOLE VIEW OF EUT

TOP VIEW OF EUT

Any report having not been signed by authorized approver, or having been altered without authorization, or having not been stamped by the "Dedicated Testing/Inspection Stamp" is deemed to be invalid. Copying or excerpting portion of, or altering the content of the report is not permitted without the written authorization of AGC. The test results presented in the report apply only to the tested sample. Any objections to report issued by AGC should be submitted to AGC within 15days after the issuance of the test report. Further enquiry of validity or verification of the test report should be addressed to AGC by agc01@agccert.com.