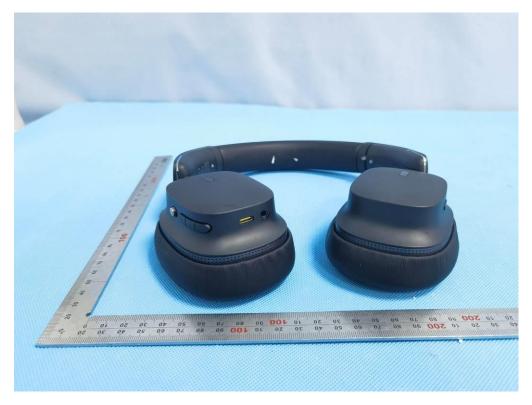

# **EXTERNAL PHOTOS**

The main test model name is Baseus Bowie 35 Max WHOLE VIEW OF EUT

TOP VIEW OF EUT

Any report having not been signed by authorized approver, or having been altered without authorization, or having not been stamped by the "Dedicated Testing/Inspection Stamp" is deemed to be invalid. Copying or excerpting portion of, or altering the content of the report is not permitted without the written authorization of AGC. The test results presented in the report apply only to the tested sample. Any objections to report issued by AGC should be submitted to AGC within 15days after the issuance of the test report. Further enquiry of validity or verification of the test report should be addressed to AGC by agc01@agccert.com.