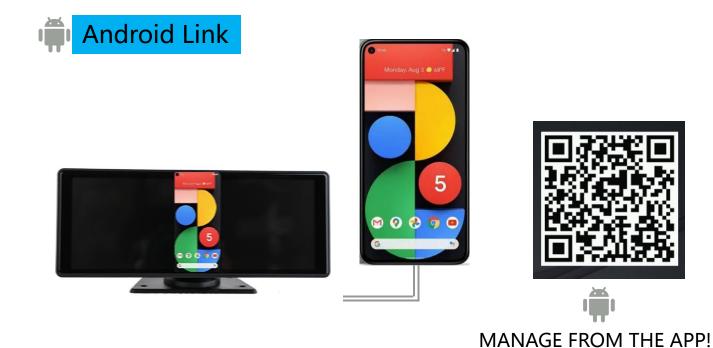

## Click the PHONE LINK function android: Auto Connect: Mirror

When using an Android device, after connecting the USB data cable, you will be prompted to install the APPsoftware. After in stallation, Plug the data cable again, it will enter the screen mirroring mode.

And it can be operated on both the player screen and the phone screen.