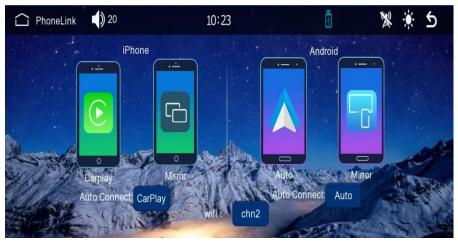

Click the PHONE LINK function iphone: Auto Connect:Mirror

09:40 AM 🛐 🖗 🕏 10:45

主界面

## Click the PHONE LINK function android: Auto Connect: Mirror

When using an Android device, after connecting the USB data cable, you will be prompted to install the APPsoftware. After in stallation, Plug the data cable again, it will enter the screen mirroring mode.

And it can be operated on both the player screen and the phone screen.