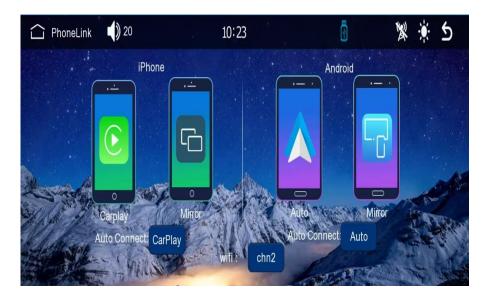

Click the PHONE LINK function iphone: Auto Connect:Mirror

09:40 AM 🛐 🖗 🕏 10:45

主界面

## Click the PHONE LINK function android: Auto Connect: Mirror

When using an Android device, after connecting the USB data cable, you will be prompted to install the APPsoftware. After in stallation, Plug the data cable again, it will enter the screen mirroring mode.