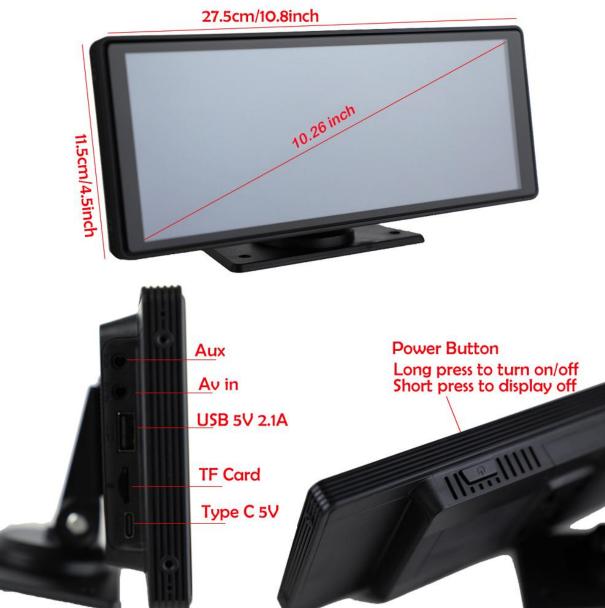

roid: Auto Connect: Mirror



When using an Android device, after connecting the USB data cable, you will be prompted to install the APPsoftware. After in stallation, Plug the data cable again, it will enter the screen mirroring mode.

And it can be operated on both the player screen and the phone screen.

## Sound transmission to car horn



This unit has built-in speaker, but if you want loudersound, you can transfer it to your car 's speakers.

1.Click the FM transmitting function and turn on the switch

2.By FM radio transmitter - set the same FM radio

channel on the unit and your car 's radio.

(please avoid using the channel to be occupied by theFM station) 3.By AUX cable - plug the aux cable into the unit audio

port and your car 's original aux port if your car has.



## 1026CP



## **180° Angle Adjustment**



360° Angle Adjustment