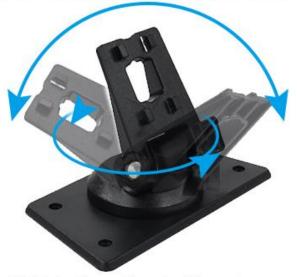

en using an Android device, after connecting the USB data cable, you will be prompted to install the APPsoftware. After in stallation, Plug the data cable again, it will enter the screen mirroring mode.

And it can be operated on both the player screen and the phone screen.

## Sound transmission to car horn



This unit has built-in speaker, but if you want loudersound, you can transfer it to your car 's speakers.

1.Click the FM transmitting function and turn on the switch

2.By FM radio transmitter - set the same FM radio

channel on the unit and your car 's radio.

(please avoid using the channel to be occupied by theFM station) 3.By AUX cable - plug the aux cable into the unit audio

port and your car 's original aux port if your car has.



## 1026CP



## **180° Angle Adjustment**



360° Angle Adjustment