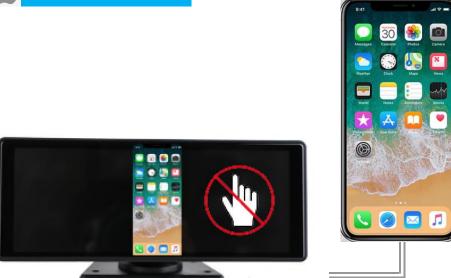

You can't control your samrtphone here.

When the device is plugged into the iPhone, the content of the phonescreen will be projected onto the car screen.1.Connect the USB data cable to the phone2.Click Trust in the popup window of mobile phone3.Enter the phone screen lock password