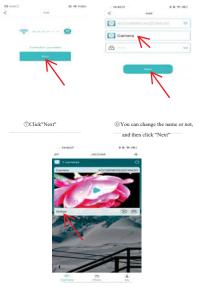

### 1 In all A

Download and install JXLCAM APP, Android system in Google play search download. For easy installation, easily scan the following QR code installation.

Note: during installation, you need to open all permissions of the APP, otherwise the APP will not work properly.

Please select APP to download

Open your phone's WiFi list and connect to B/xCCQ...... After success, open the APP page and click AP as shown below to watch the video.

Note: When there is no WiFi in the environment, AP mode can be used for connection. The effective distance of this mode is no more than 10M,which can realize localized video viewing.