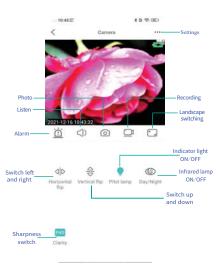

#### ar e

Please use a 500-1000mA charger to charge the equipment. When charging, the red indicator light is always on. When it is full, the red indicator light is off.Can work while charging.

urn n e de ice

Press the power button to start the machine. After starting the machine, the blue indicator light flashes continuously and quickly, and the device enters the state to be connected.

Note: If the blue indicator is slow flashing/always on or cannot be connected, long press the reset button for 5 seconds to reset.