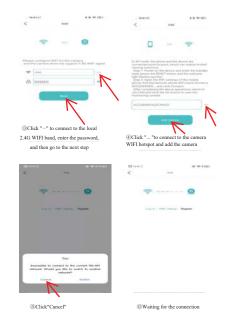

- First, confirm that there is available WIFI signal near the device, turn the device on, the blue indicator light flashes quickly, and the device enters the state to be connected. (Note: only support 2.4G band WIFI signal)
   2.Unable to connect successfully when power is low.

  3.When connecting to the network, place the device as close to the router as possible. If the nearby available WiFi signal is weak, the connection cannot be successful or the screen will be closed after successful connection.

4.open the APP and follow the steps below:

If you need to store video content, you need to install an SD card. (This machine supports loop video recording)

Note: sensitivity and alarm interval can be set for motion detection. Click'√'.