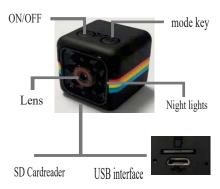

# Appearance Guide

#### ar e

Please use a 500-1000mA charger to charge the equipment. When charging, the red indicator light is always on. When it is full, the red indicator light is off.Can work while charging.

urn n e de ice

Press the power button to start the machine. After starting the machine, the blue indicator light flashes continuously and quickly, and the device enters the state to be connected.

Note: If the blue indicator is slow flashing/always on or cannot be connected, long press the reset button for 5 seconds to reset.