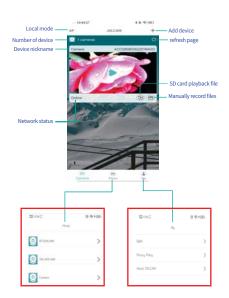

4.open the APP and follow the steps below:

If you need to store video content, you need to install an SD card. (This machine supports loop video recording)

Note: sensitivity and alarm interval can be set for motion detection. Click'√'.

  2. When the software homepage shows that the device is offline, you can check whether the device is normally powered on, and click the refresh icon in the upper right corner to refresh.

  3. The initial password of the device is admin.