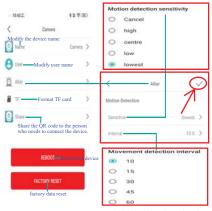

4.open the APP and follow the steps below:

If you need to store video content, you need to install an SD card. (This machine supports loop video recording)

Note: sensitivity and alarm interval can be set for motion detection. Click'√'.

- 1. When the device fails to configure the network, please check whether the router and WiFi password are configured correctly (the device does not support WiFI signals in the 5.8G band). After confirming that it is correct, you can press and hold the reset button until the device indicator flashes quickly, restore the factory settings, and reconfigure network.