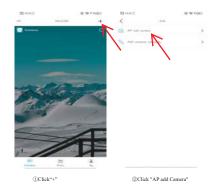

4.open the APP and follow the steps below:

If you need to store video content, you need to install an SD card. (This machine supports loop video recording)

Note: sensitivity and alarm interval can be set for motion detection. Click'√'.