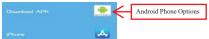

### 1 In all A

Download and install JXLCAM APP, Android system in Google play search download. For easy installation, easily scan the following QR code installation.

Note: during installation, you need to open all permissions of the APP, otherwise the APP will not work properly.

Please select APP to download

Open your phone's WiFi list and connect to B/xCCQ...... After success, open the APP page and click AP as shown below to watch the video.

Note: When there is no WiFi in the environment, AP mode can be used for connection. The effective distance of this mode is no more than 10M,which can realize localized video viewing.