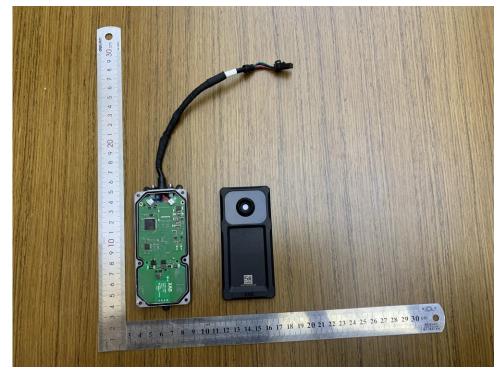

# Internal View of EUT-19 (Terrain Radar)

Internal View of EUT-20 (Terrain Radar)

Page 11 of 14

Internal View of EUT-21 (Obstacle Radar)

Internal View of EUT-22 (Obstacle Radar)

UL Verification Services (Guangzhou) Co., Ltd, Song Shan Lake Branch This report shall not be reproduced except in full, without the written approval of UL Verification Services (Guangzhou) Co., Ltd, Song Shan Lake Branch.