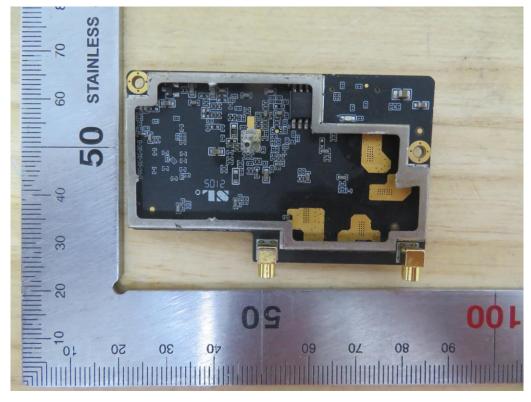

# Internal View of EUT-13 (WIFI Module)

Internal View of EUT-14 (WIFI Module)

Page 8 of 14