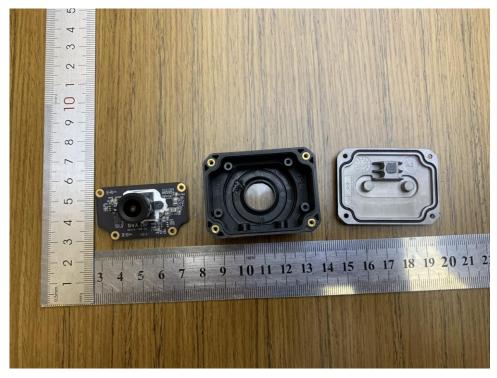

#### Internal View of EUT-11 (GNSS Module)

Internal View of EUT-12 (GNSS Module)

UL Verification Services (Guangzhou) Co., Ltd, Song Shan Lake Branch This report shall not be reproduced except in full, without the written approval of UL Verification Services (Guangzhou) Co., Ltd, Song Shan Lake Branch.