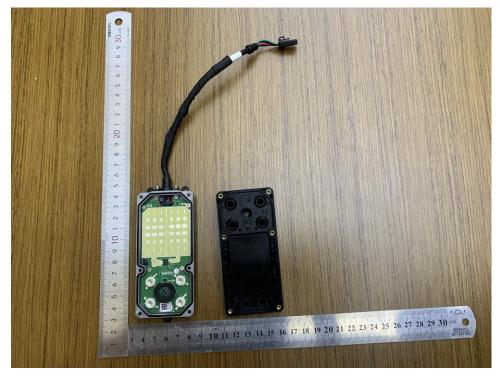

## Internal View of EUT-17 (WIFI Module)

Internal View of EUT-18 (Terrain Radar)

UL Verification Services (Guangzhou) Co., Ltd, Song Shan Lake Branch This report shall not be reproduced except in full, without the written approval of UL Verification Services (Guangzhou) Co., Ltd, Song Shan Lake Branch.

# Internal View of EUT-19 (Terrain Radar)

Internal View of EUT-20 (Terrain Radar)

Page 11 of 14

Internal View of EUT-21 (Obstacle Radar)

Internal View of EUT-22 (Obstacle Radar)

UL Verification Services (Guangzhou) Co., Ltd, Song Shan Lake Branch This report shall not be reproduced except in full, without the written approval of UL Verification Services (Guangzhou) Co., Ltd, Song Shan Lake Branch.