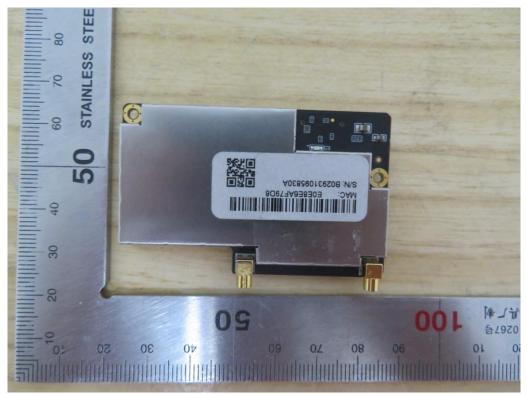

# Internal View of EUT-13 (WIFI Module)

Internal View of EUT-14 (WIFI Module)

Page 8 of 14