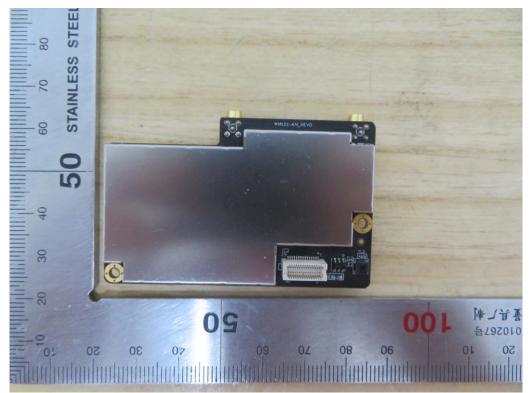

# Internal View of EUT-15 (WIFI Module)

Internal View of EUT-16 (WIFI Module)

Page 9 of 14