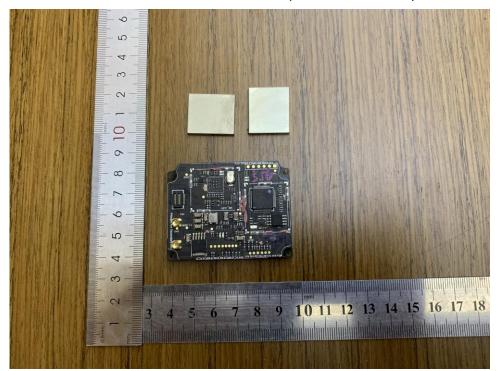

# Internal View of EUT-13 (WIFI Module)

Internal View of EUT-14 (WIFI Module)

Page 8 of 14