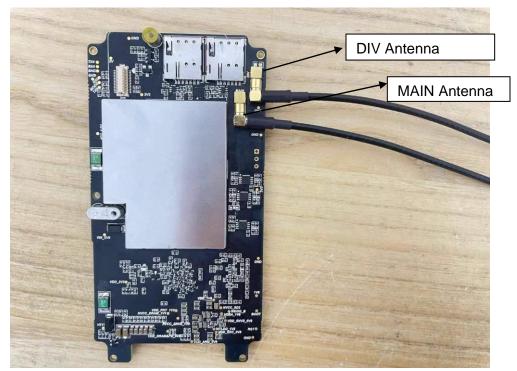

#### Internal View of EUT-11 (GNSS Module)

Internal View of EUT-12 (GNSS Module)

UL Verification Services (Guangzhou) Co., Ltd, Song Shan Lake Branch This report shall not be reproduced except in full, without the written approval of UL Verification Services (Guangzhou) Co., Ltd, Song Shan Lake Branch.