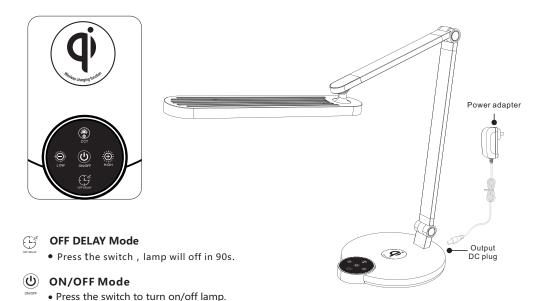

#### It will memorize the color temperature & brightness when turn on the lamp again.

**CCT Mode** 

- The lamp will be in nature light 4000K and all bright under initial state.
- Second time to press, it comes with warm light 3000K and all bright.
- Third time to press, it comes with cool light 6500K and all bright.

## **Dimming Mode**

• Press to increase brightness.

Low output voltage

High brightness SMD LEDs