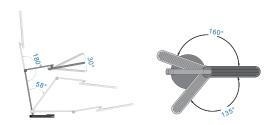

# Adjustable Lamppost:

This angle is available for packaging, not available for usage.